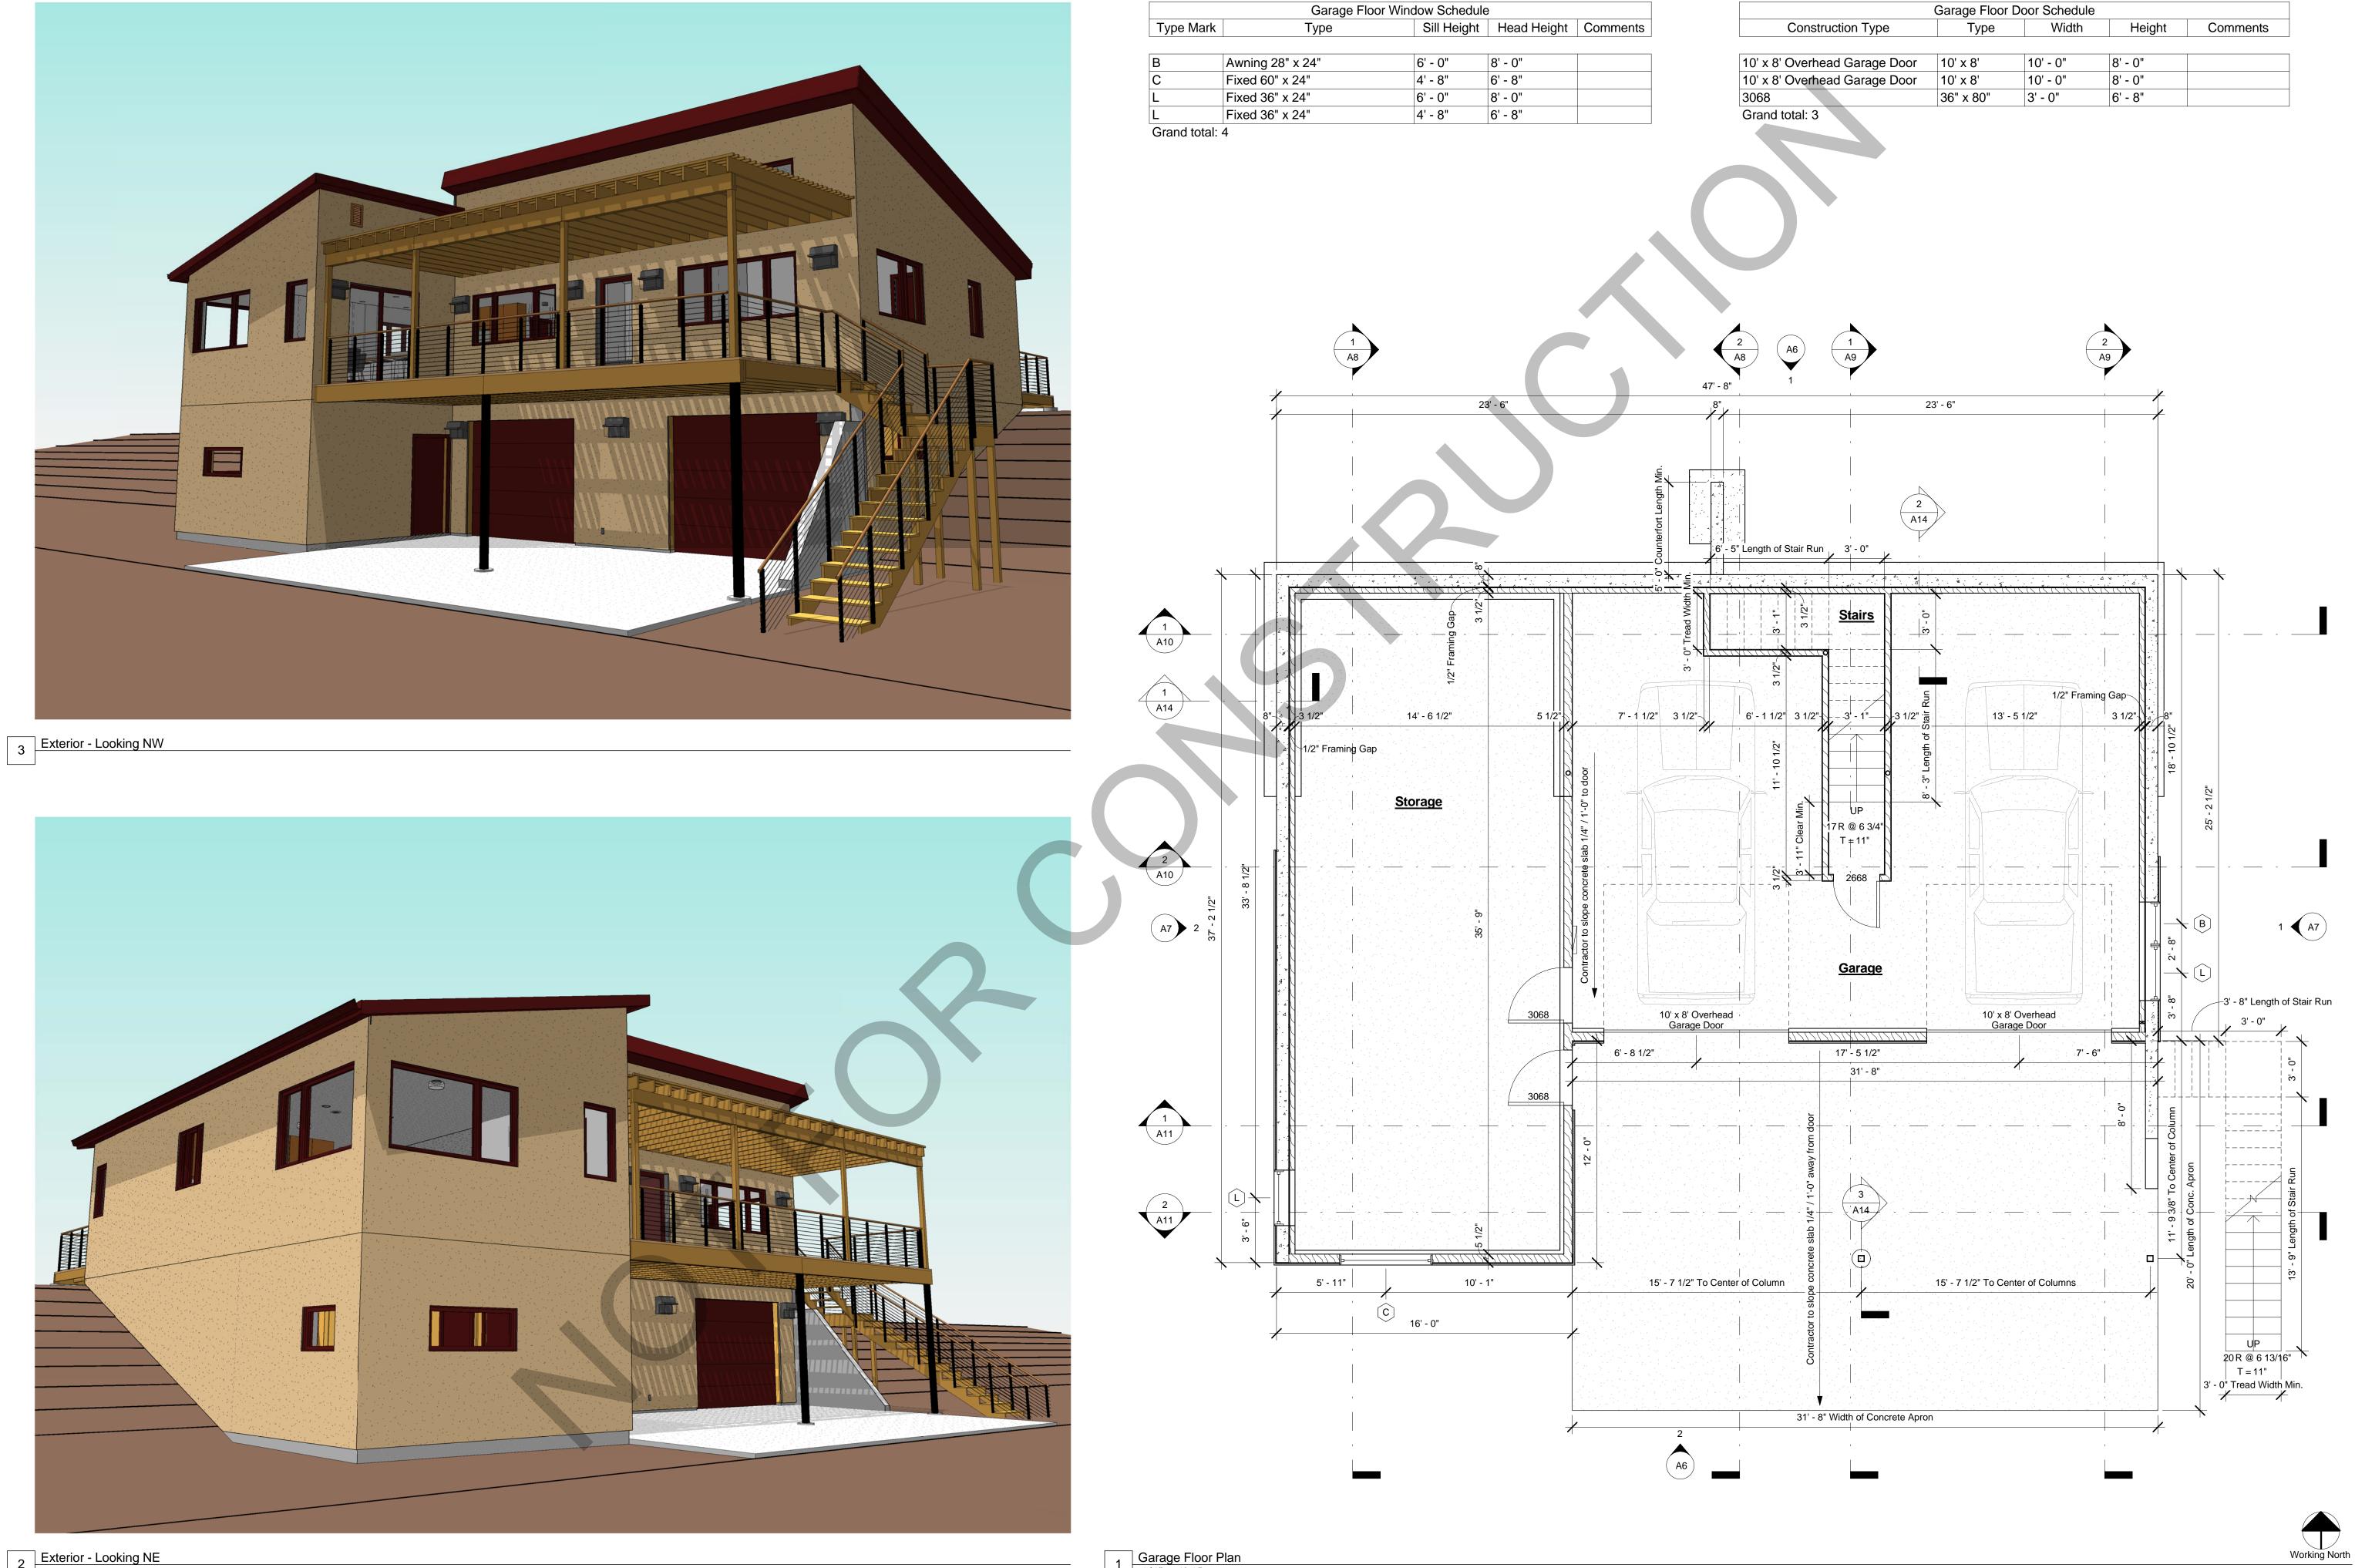

| Overall Window Schedule |                    |         |         |       |  |  |
|-------------------------|--------------------|---------|---------|-------|--|--|
| Type<br>Mark            | Туре               | Width   | Height  | Count |  |  |
|                         |                    |         |         |       |  |  |
| А                       | Fixed 20" x 42"    | 1' - 8" | 3' - 6" | 1     |  |  |
| В                       | Awning 28" x 24"   | 2' - 4" | 2' - 0" | 1     |  |  |
| С                       | Fixed 60" x 24"    | 5' - 0" | 2' - 0" | 1     |  |  |
| D                       | Fixed 60" x 48"    | 5' - 0" | 4' - 0" | 2     |  |  |
| E                       | Casement 28" x 48" | 2' - 4" | 4' - 0" | 3     |  |  |
| F                       | Casement 12" x 42" | 1' - 0" | 3' - 6" | 2     |  |  |
| G                       | Fixed 24" x 24"    | 2' - 0" | 2' - 0" | 4     |  |  |
| Н                       | Fixed 54" x 24"    | 4' - 6" | 2' - 0" | 1     |  |  |
| J                       | Casement 24" x 48" | 2' - 0" | 4' - 0" | 1     |  |  |
| K                       | Awning 24" x 24"   | 2' - 0" | 2' - 0" | 5     |  |  |
| L                       | Fixed 36" x 24"    | 3' - 0" | 2' - 0" | 2     |  |  |
| М                       | Fixed 48" x 44"    | 4' - 0" | 3' - 8" | 3     |  |  |
| Ν                       | Casement 24" x 44" | 2' - 0" | 3' - 8" | 5     |  |  |
| Р                       | Casement 28" x 44" | 2' - 4" | 3' - 8" | 1     |  |  |
| Q                       | Fixed 28" x 44"    | 2' - 4" | 3' - 8" | 2     |  |  |

Grand total: 34

| Overall Door Schedule |         |         |       |  |  |
|-----------------------|---------|---------|-------|--|--|
| Construction Type     | Width   | Height  | Count |  |  |
|                       |         |         | ·     |  |  |
| 10' x 8' Overhead     | 10' -   | 8' - 0" | 2     |  |  |
| Garage Door           | 0"      |         |       |  |  |
| 2468                  | 2' - 4" | 6' - 8" | 1     |  |  |
| 2668                  | 2' - 6" | 6' - 8" | 6     |  |  |
| 3068                  | 3' - 0" | 6' - 8" | 3     |  |  |
| 3068 Glass            | 3' - 0" | 6' - 8" | 1     |  |  |
| 5068 Bifold           | 5' - 0" | 6' - 8" | 2     |  |  |
| 6068 Slider           | 6' - 0" | 6' - 8" | 1     |  |  |
| One wal testals 10    | 1       | 1       |       |  |  |