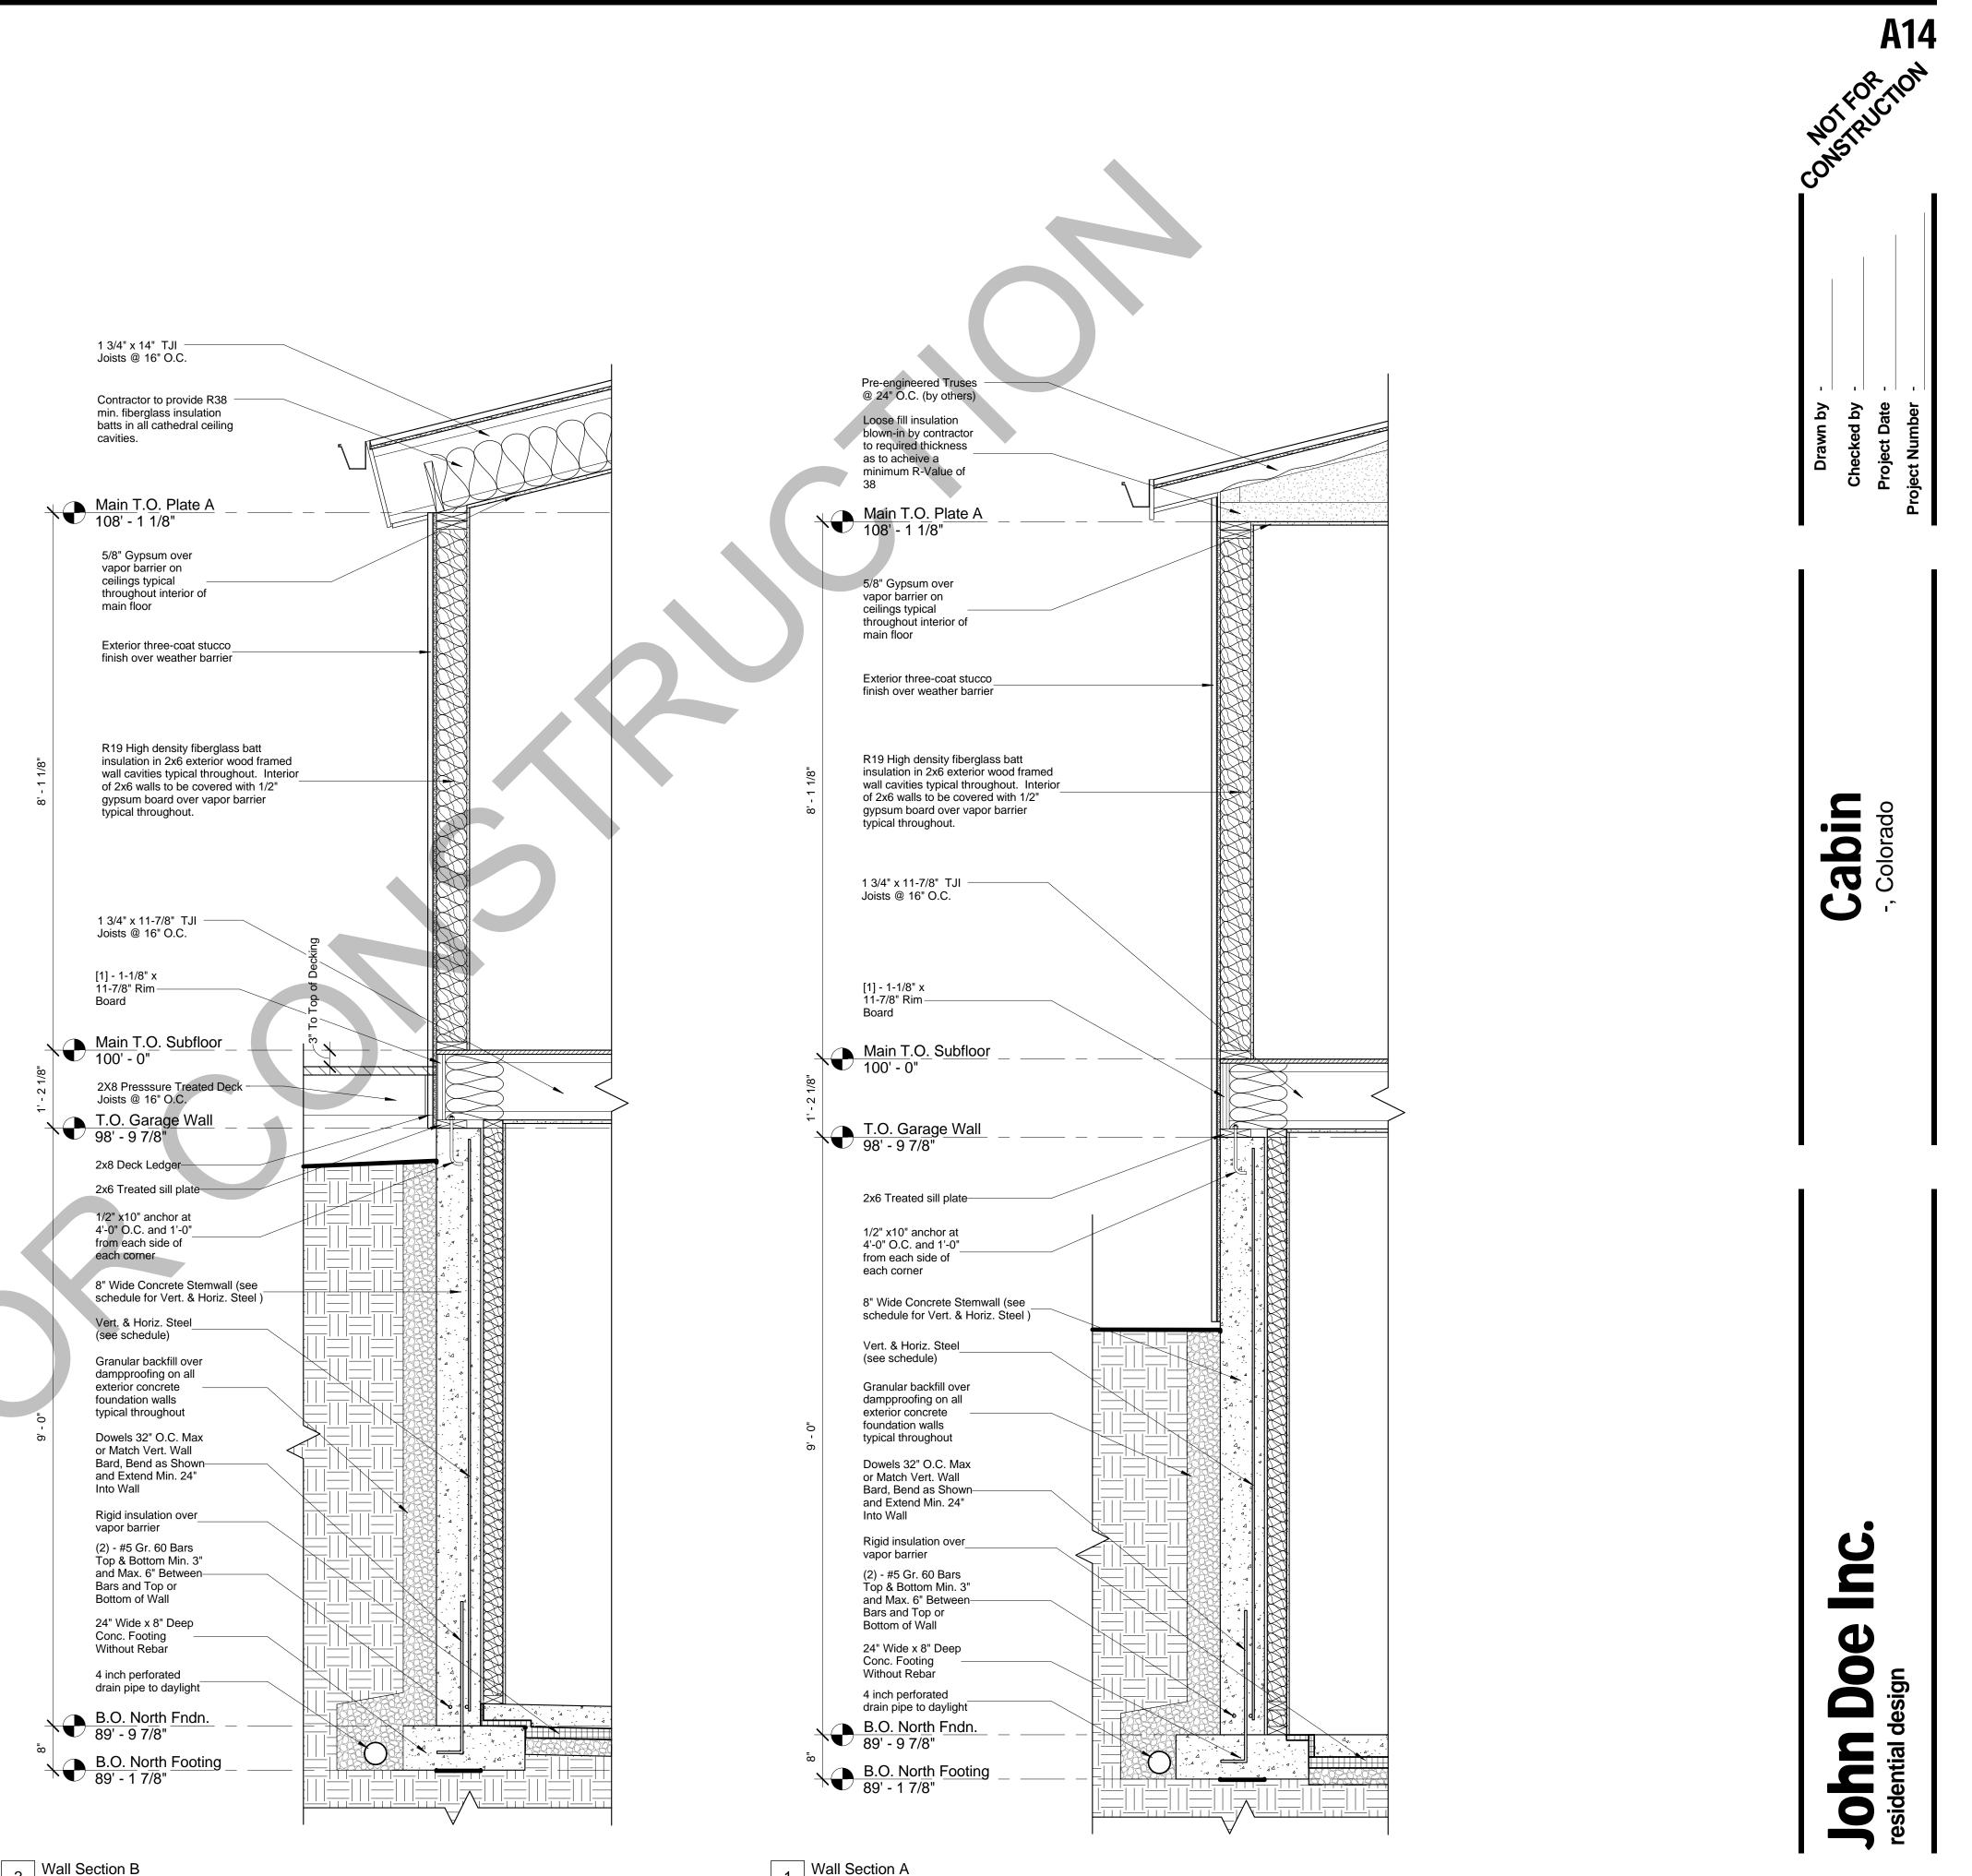

' - 8" |  |  |
| 2668                     | 30" x 80" | 2' - 6" | 6' - 8" |  |  |
| 2668                     | 30" x 80" | 2' - 6" | 6' - 8" |  |  |
| 3068                     | 36" x 80" | 3' - 0" | 6' - 8" |  |  |
| 3068 Glass               | 36" x 80" | 3' - 0" | 6' - 8" |  |  |
| 5068 Bifold              | 60" x 80" | 5' - 0" | 6' - 8" |  |  |
| 5068 Bifold              | 60" x 80" | 5' - 0" | 6' - 8" |  |  |



-, Colorado

John Doe residential design











## 1 North 1/4" = 1'-0"











1 East 1/4" = 1'-0"













Master Closet, and Lav. Looking North

1/4" = 1'-0"





**John** residential d

Φ

Ď

sign





























 $\begin{array}{|c|c|c|}\hline 3 & \hline & Porch Footing and Column Section \\\hline & 3/4" = 1'-0" \end{array}$ 

3/17/2013 10:55:59 AM



2 Wall Section B 3/4" = 1'-0" 
 Wall Section A

 3/4" = 1'-0"

A14













GENERAL GRADING NOTE: Contractor to grade away from all foundation walls. Finished grade shall fall a minimum of 6 inches within the first 10 feet minimum.