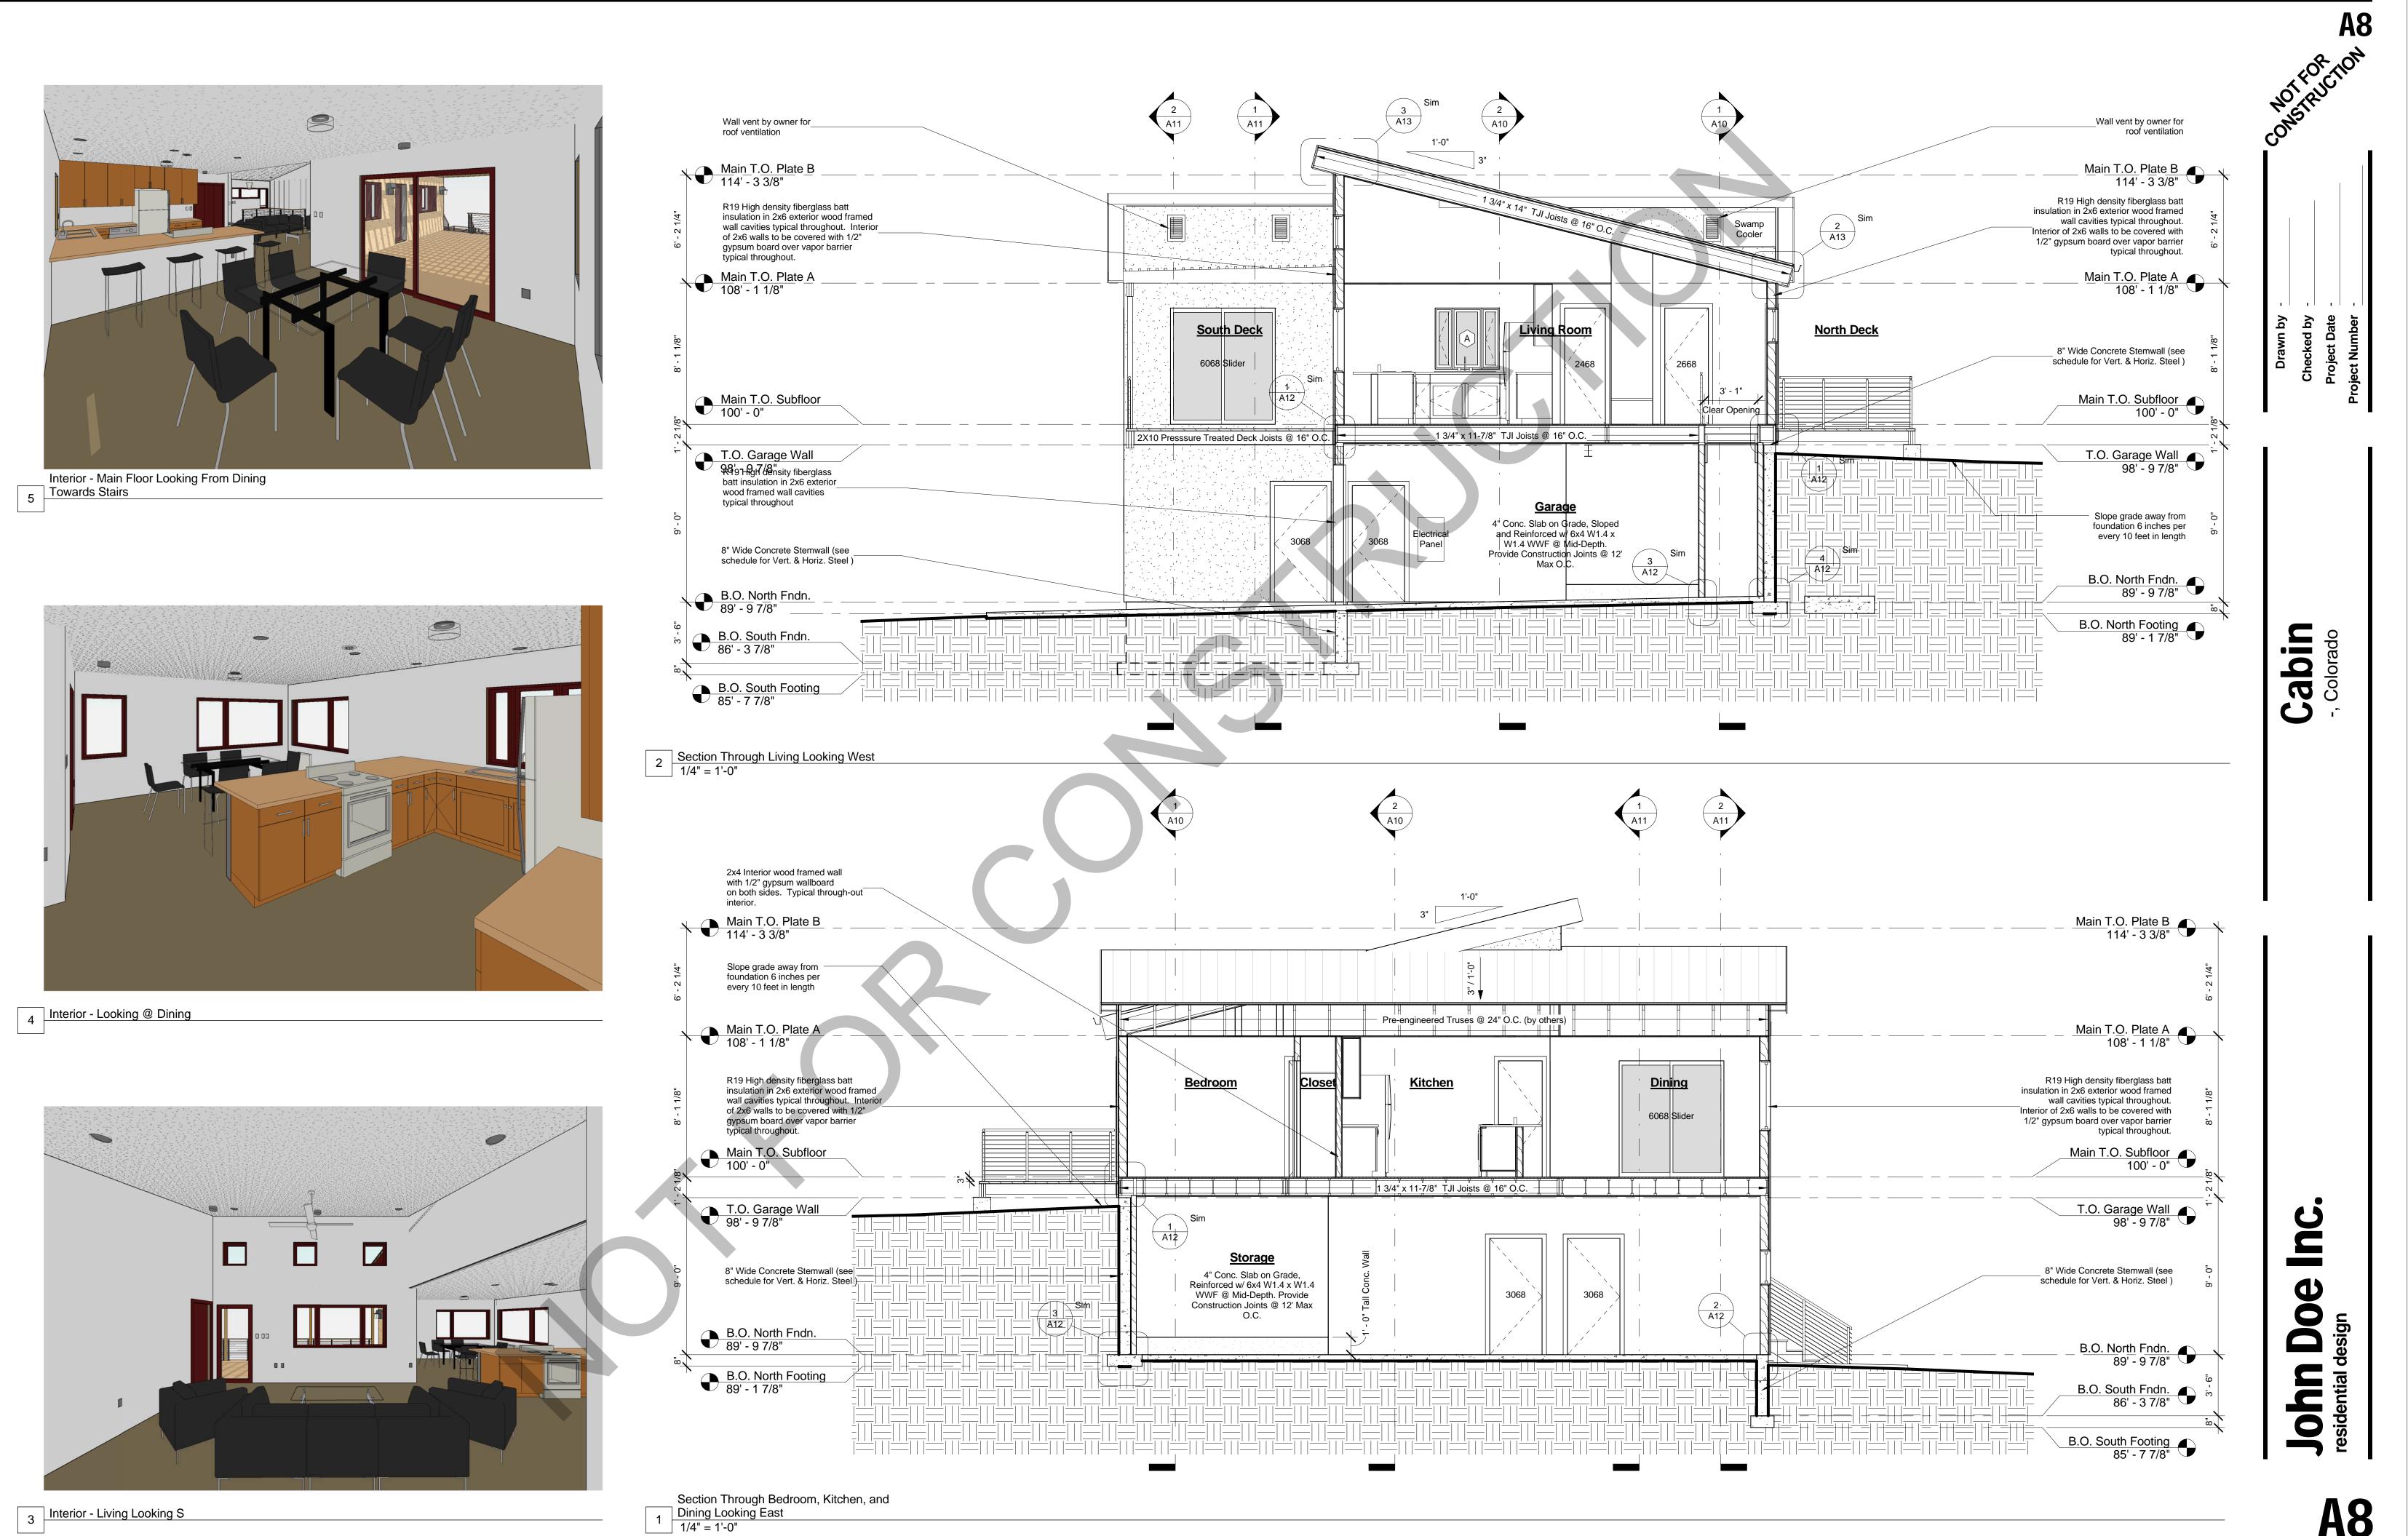

|  |  |
| 2468                     | 28" x 80" | 2' - 4" | 6' - 8" |  |  |
| 2668                     | 30" x 80" | 2' - 6" | 6' - 8" |  |  |
| 2668                     | 30" x 80" | 2' - 6" | 6' - 8" |  |  |
| 2668                     | 30" x 80" | 2' - 6" | 6' - 8" |  |  |
| 2668                     | 30" x 80" | 2' - 6" | 6' - 8" |  |  |
| 2668                     | 30" x 80" | 2' - 6" | 6' - 8" |  |  |
| 3068                     | 36" x 80" | 3' - 0" | 6' - 8" |  |  |
| 3068 Glass               | 36" x 80" | 3' - 0" | 6' - 8" |  |  |
| 5068 Bifold              | 60" x 80" | 5' - 0" | 6' - 8" |  |  |
| 5068 Bifold              | 60" x 80" | 5' - 0" | 6' - 8" |  |  |



-, Colorado

John Doe residential design











## 1 North 1/4" = 1'-0"











1 East 1/4" = 1'-0"













Master Closet, and Lav. Looking North

1/4" = 1'-0"





**John** residential d

Φ

Ď

sign





























 $\begin{array}{|c|c|c|}\hline 3 & \hline & Porch Footing and Column Section \\\hline & 3/4" = 1'-0" \end{array}$ 

3/17/2013 10:55:59 AM



2 Wall Section B 3/4" = 1'-0" 
 Wall Section A

 3/4" = 1'-0"

A14













GENERAL GRADING NOTE: Contractor to grade away from all foundation walls. Finished grade shall fall a minimum of 6 inches within the first 10 feet minimum.