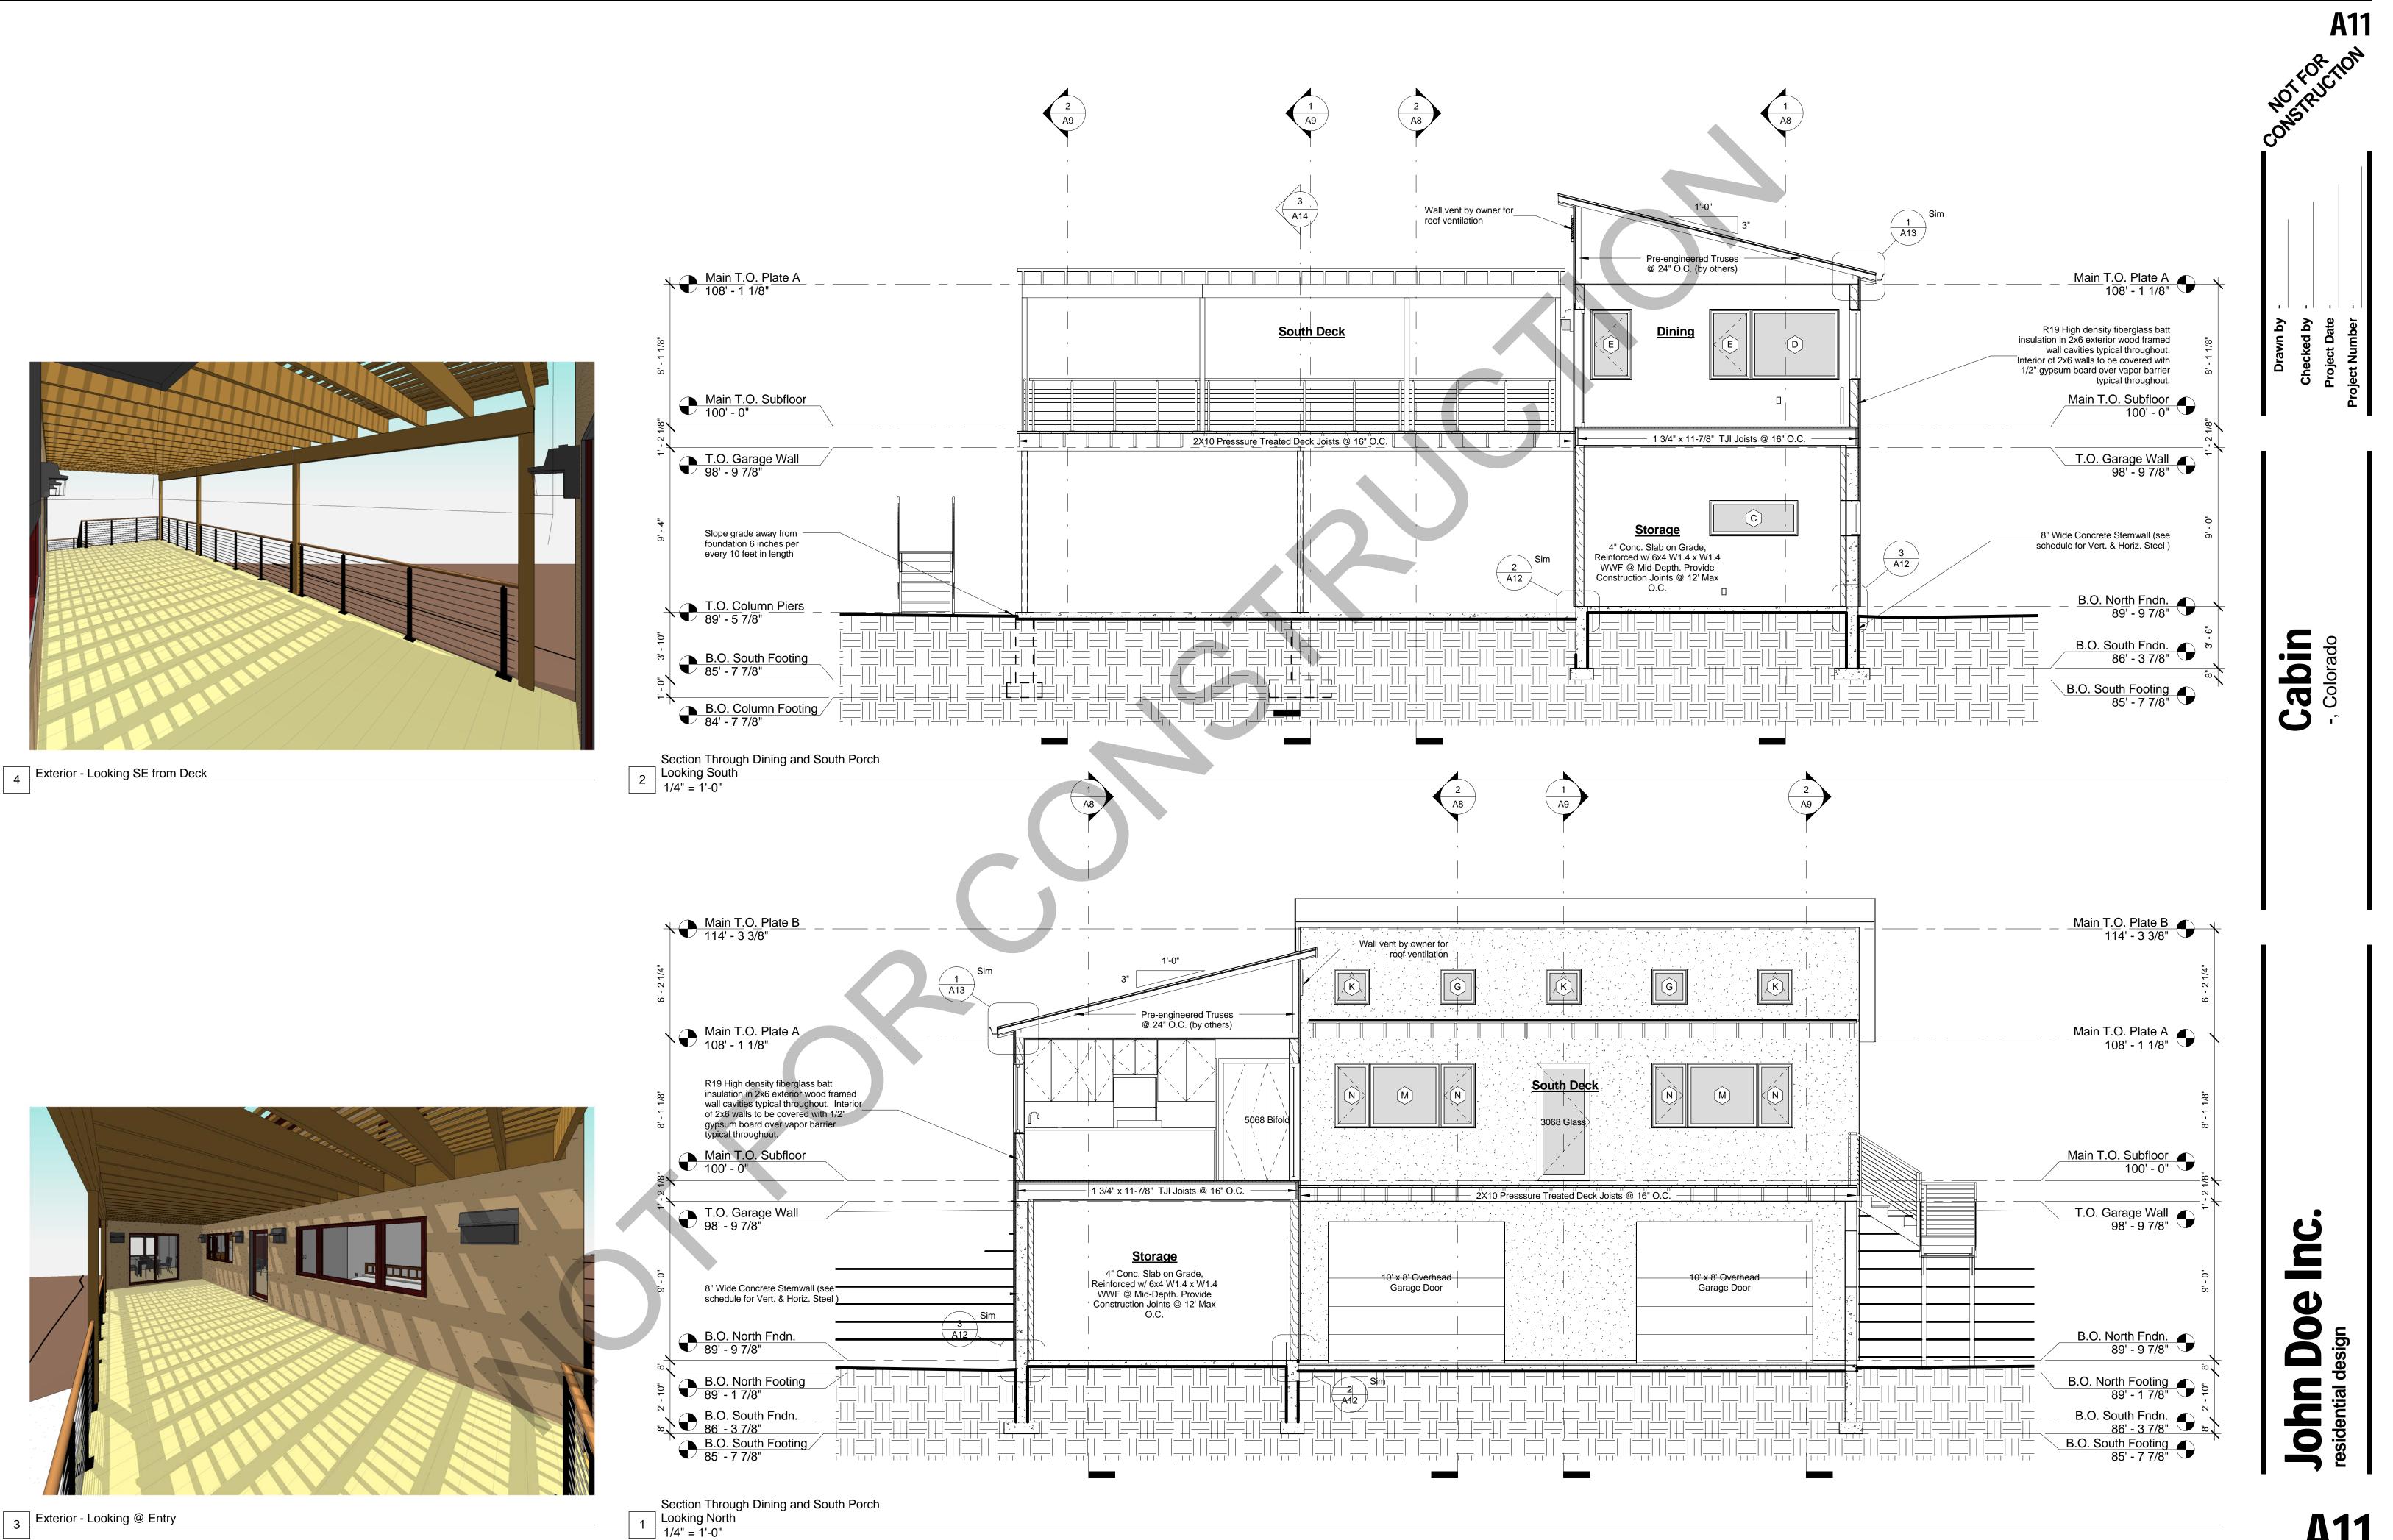

| Overall Window Schedule |                    |         |         |       |  |  |
|-------------------------|--------------------|---------|---------|-------|--|--|
| Type<br>Mark            | Туре               | Width   | Height  | Count |  |  |
|                         |                    |         |         |       |  |  |
| А                       | Fixed 20" x 42"    | 1' - 8" | 3' - 6" | 1     |  |  |
| В                       | Awning 28" x 24"   | 2' - 4" | 2' - 0" | 1     |  |  |
| С                       | Fixed 60" x 24"    | 5' - 0" | 2' - 0" | 1     |  |  |
| D                       | Fixed 60" x 48"    | 5' - 0" | 4' - 0" | 2     |  |  |
| E                       | Casement 28" x 48" | 2' - 4" | 4' - 0" | 3     |  |  |
| F                       | Casement 12" x 42" | 1' - 0" | 3' - 6" | 2     |  |  |
| G                       | Fixed 24" x 24"    | 2' - 0" | 2' - 0" | 4     |  |  |
| Н                       | Fixed 54" x 24"    | 4' - 6" | 2' - 0" | 1     |  |  |
| J                       | Casement 24" x 48" | 2' - 0" | 4' - 0" | 1     |  |  |
| K                       | Awning 24" x 24"   | 2' - 0" | 2' - 0" | 5     |  |  |
| L                       | Fixed 36" x 24"    | 3' - 0" | 2' - 0" | 2     |  |  |
| М                       | Fixed 48" x 44"    | 4' - 0" | 3' - 8" | 3     |  |  |
| Ν                       | Casement 24" x 44" | 2' - 0" | 3' - 8" | 5     |  |  |
| Р                       | Casement 28" x 44" | 2' - 4" | 3' - 8" | 1     |  |  |
| Q                       | Fixed 28" x 44"    | 2' - 4" | 3' - 8" | 2     |  |  |

Grand total: 34

| Overall Door Schedule |         |         |       |  |  |
|-----------------------|---------|---------|-------|--|--|
| Construction Type     | Width   | Height  | Count |  |  |
|                       |         |         | ·     |  |  |
| 10' x 8' Overhead     | 10' -   | 8' - 0" | 2     |  |  |
| Garage Door           | 0"      |         |       |  |  |
| 2468                  | 2' - 4" | 6' - 8" | 1     |  |  |
| 2668                  | 2' - 6" | 6' - 8" | 6     |  |  |
| 3068                  | 3' - 0" | 6' - 8" | 3     |  |  |
| 3068 Glass            | 3' - 0" | 6' - 8" | 1     |  |  |
| 5068 Bifold           | 5' - 0" | 6' - 8" | 2     |  |  |
| 6068 Slider           | 6' - 0" | 6' - 8" | 1     |  |  |
| One wal testals 10    | 1       | 1       |       |  |  |