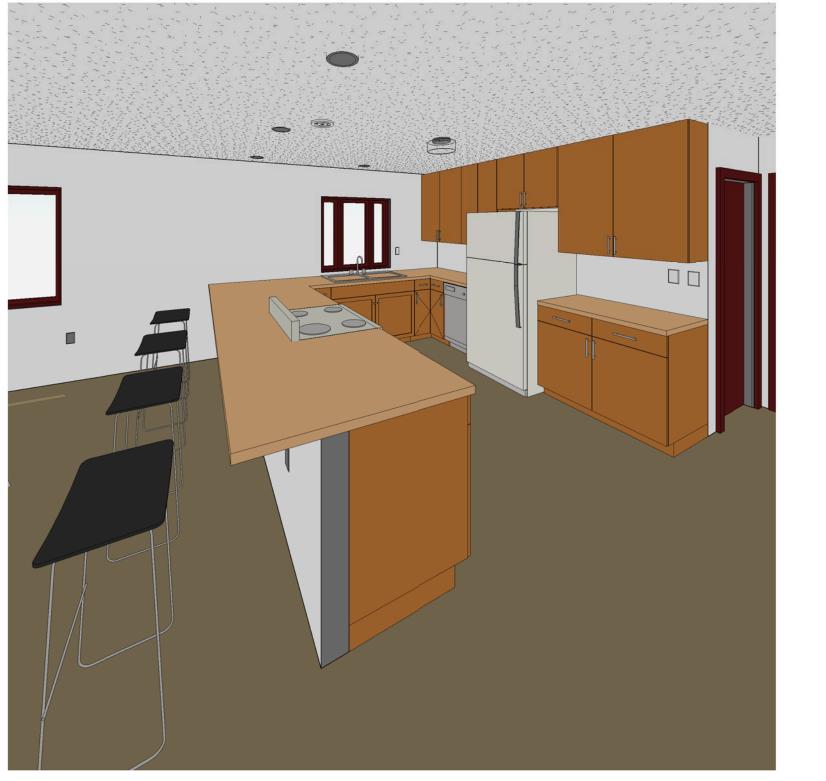

|  |  |
| 2468                     | 28" x 80" | 2' - 4" | 6' - 8" |  |  |
| 2668                     | 30" x 80" | 2' - 6" | 6' - 8" |  |  |
| 2668                     | 30" x 80" | 2' - 6" | 6' - 8" |  |  |
| 2668                     | 30" x 80" | 2' - 6" | 6' - 8" |  |  |
| 2668                     | 30" x 80" | 2' - 6" | 6' - 8" |  |  |
| 2668                     | 30" x 80" | 2' - 6" | 6' - 8" |  |  |
| 3068                     | 36" x 80" | 3' - 0" | 6' - 8" |  |  |
| 3068 Glass               | 36" x 80" | 3' - 0" | 6' - 8" |  |  |
| 5068 Bifold              | 60" x 80" | 5' - 0" | 6' - 8" |  |  |
| 5068 Bifold              | 60" x 80" | 5' - 0" | 6' - 8" |  |  |



-, Colorado

John Doe residential design











## 1 North 1/4" = 1'-0"











1 East 1/4" = 1'-0"













Master Closet, and Lav. Looking North

1/4" = 1'-0"





**John** residential d

Φ

Ď

sign





























 $\begin{array}{|c|c|c|}\hline 3 & \hline & Porch Footing and Column Section \\\hline & 3/4" = 1'-0" \end{array}$ 

3/17/2013 10:55:59 AM



2 Wall Section B 3/4" = 1'-0" 
 Wall Section A

 3/4" = 1'-0"

A14













GENERAL GRADING NOTE: Contractor to grade away from all foundation walls. Finished grade shall fall a minimum of 6 inches within the first 10 feet minimum.