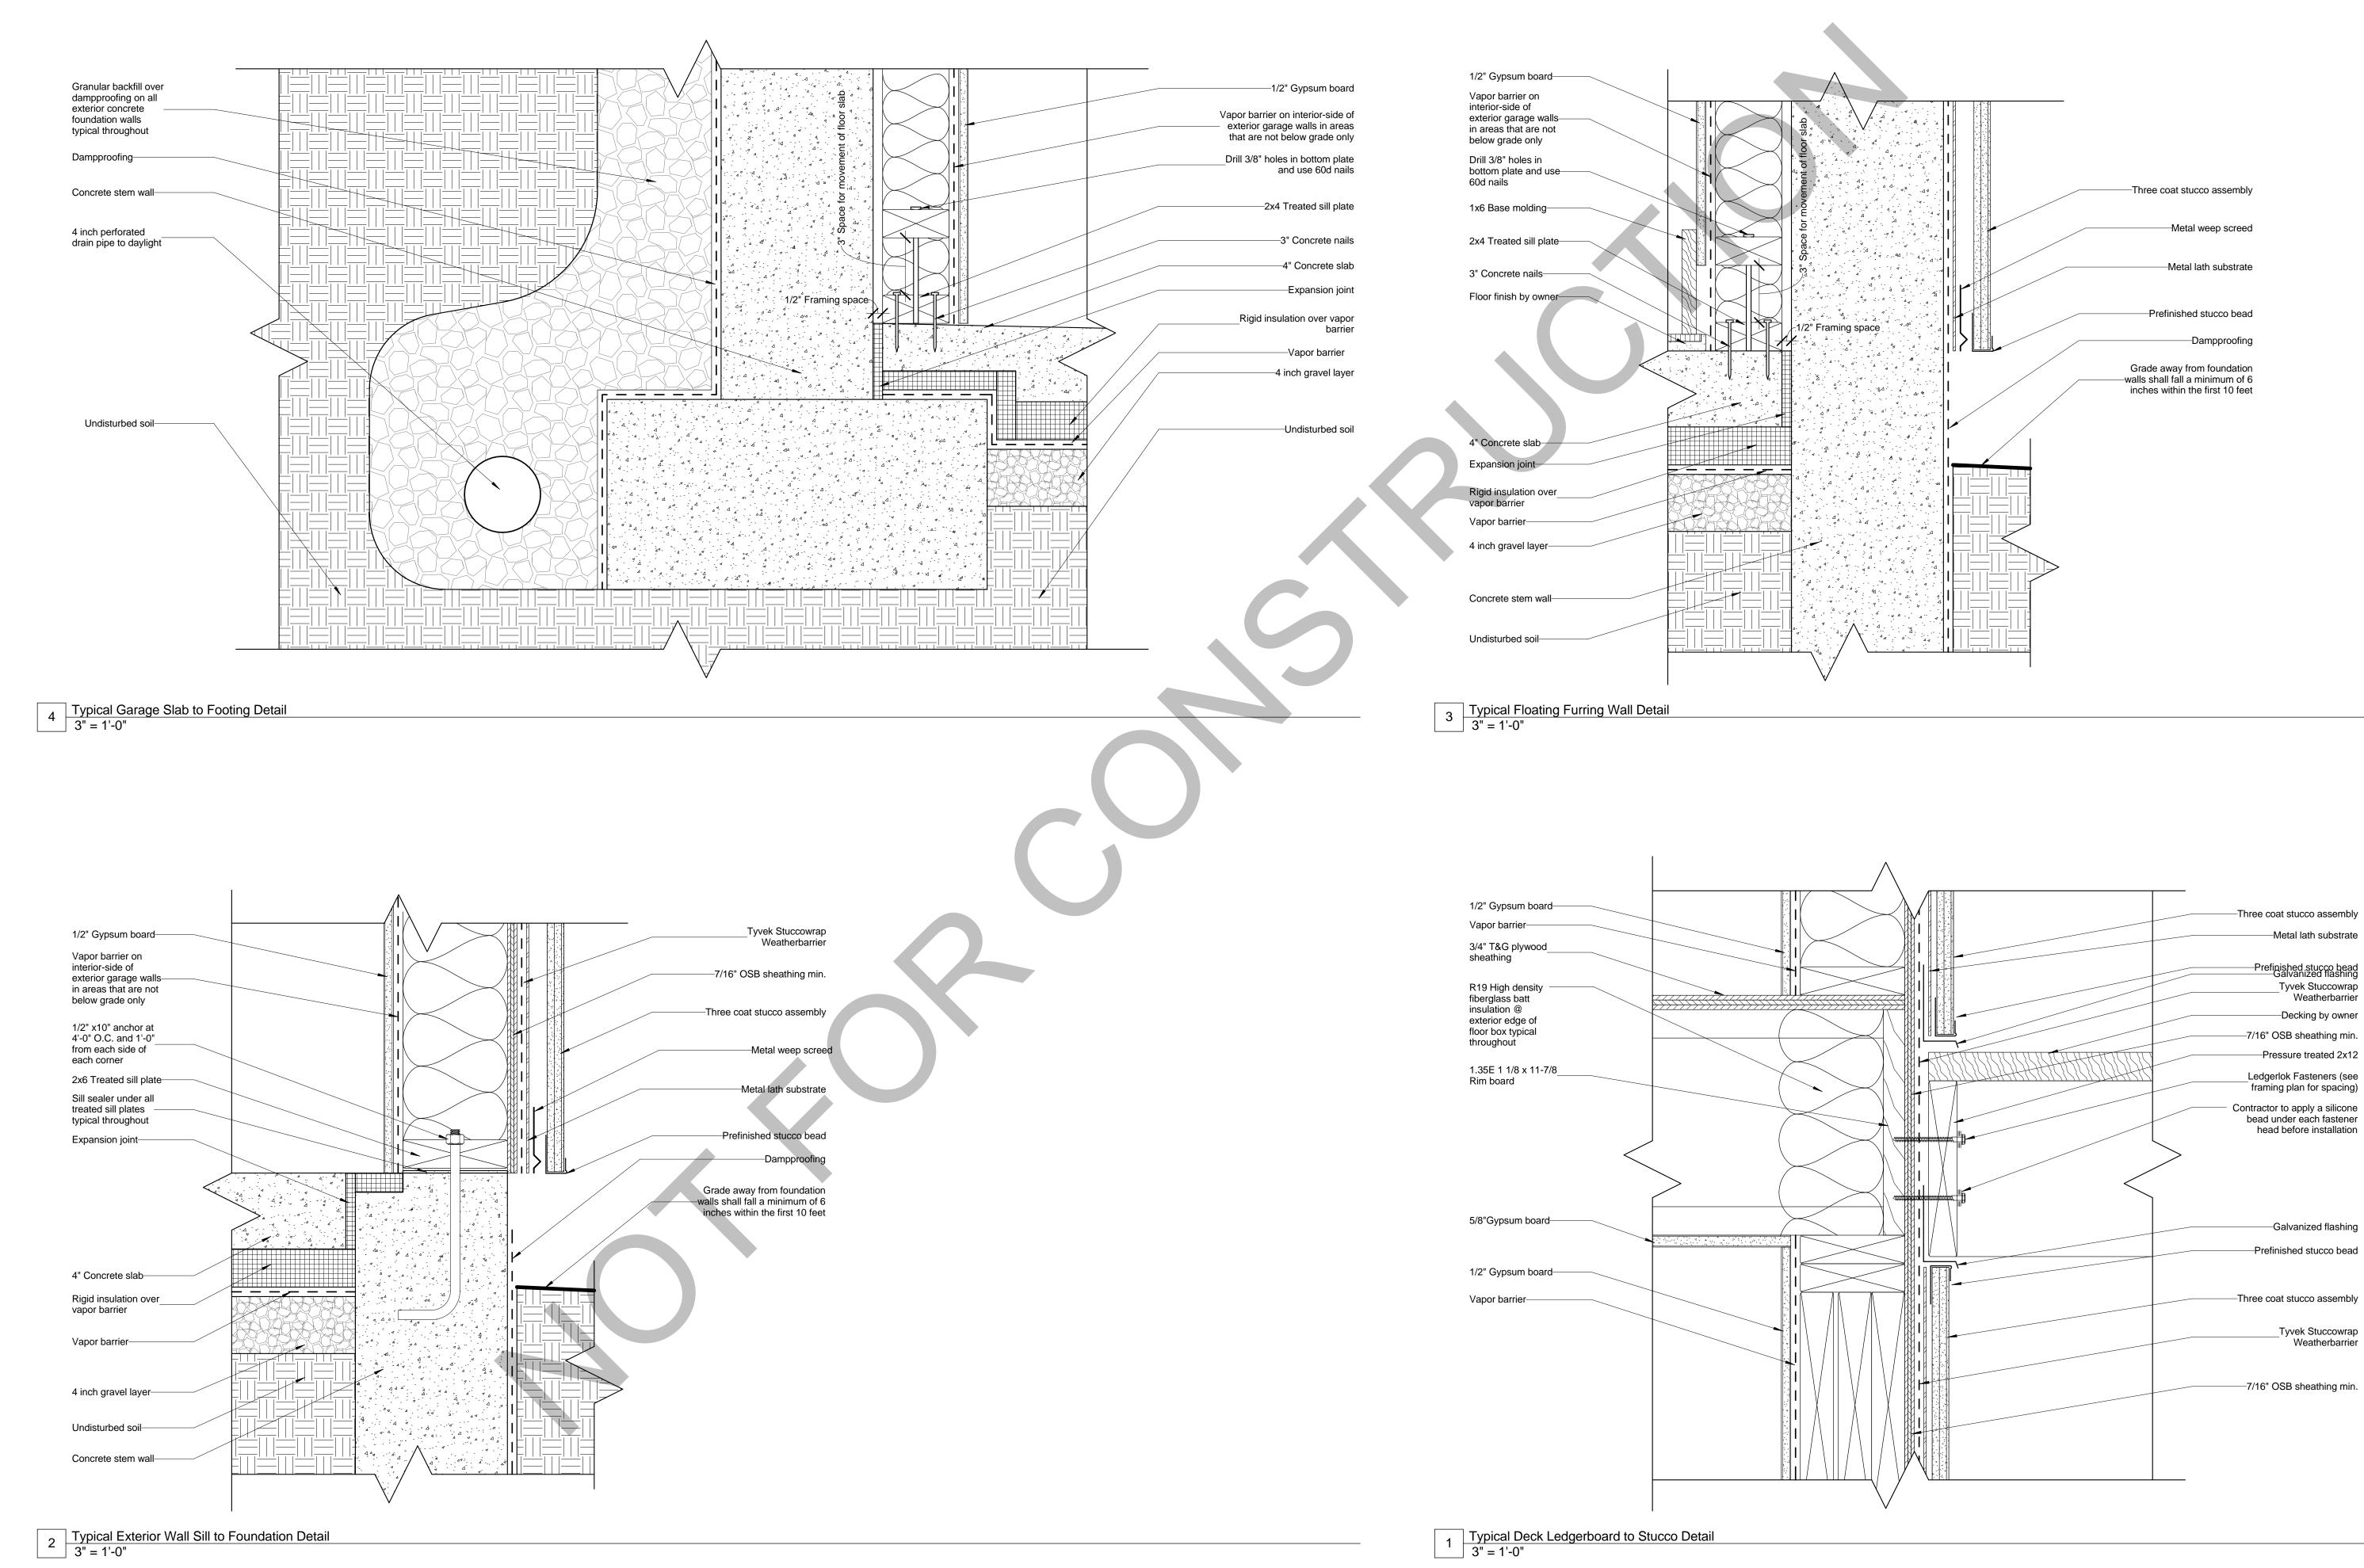

| 30" x 80" | 2' - 6" | 6' - 8" |  |  |
| 2668                     | 30" x 80" | 2' - 6" | 6' - 8" |  |  |
| 2668                     | 30" x 80" | 2' - 6" | 6' - 8" |  |  |
| 2668                     | 30" x 80" | 2' - 6" | 6' - 8" |  |  |
| 2668                     | 30" x 80" | 2' - 6" | 6' - 8" |  |  |
| 3068                     | 36" x 80" | 3' - 0" | 6' - 8" |  |  |
| 3068 Glass               | 36" x 80" | 3' - 0" | 6' - 8" |  |  |
| 5068 Bifold              | 60" x 80" | 5' - 0" | 6' - 8" |  |  |
| 5068 Bifold              | 60" x 80" | 5' - 0" | 6' - 8" |  |  |



-, Colorado

John Doe residential design











## 1 North 1/4" = 1'-0"











1 East 1/4" = 1'-0"













Master Closet, and Lav. Looking North

1/4" = 1'-0"





**John** residential d

Φ

Ď

sign





























 $\begin{array}{|c|c|c|}\hline 3 & \hline & Porch Footing and Column Section \\\hline & 3/4" = 1'-0" \end{array}$ 

3/17/2013 10:55:59 AM



2 Wall Section B 3/4" = 1'-0" 
 Wall Section A

 3/4" = 1'-0"

A14













GENERAL GRADING NOTE: Contractor to grade away from all foundation walls. Finished grade shall fall a minimum of 6 inches within the first 10 feet minimum.