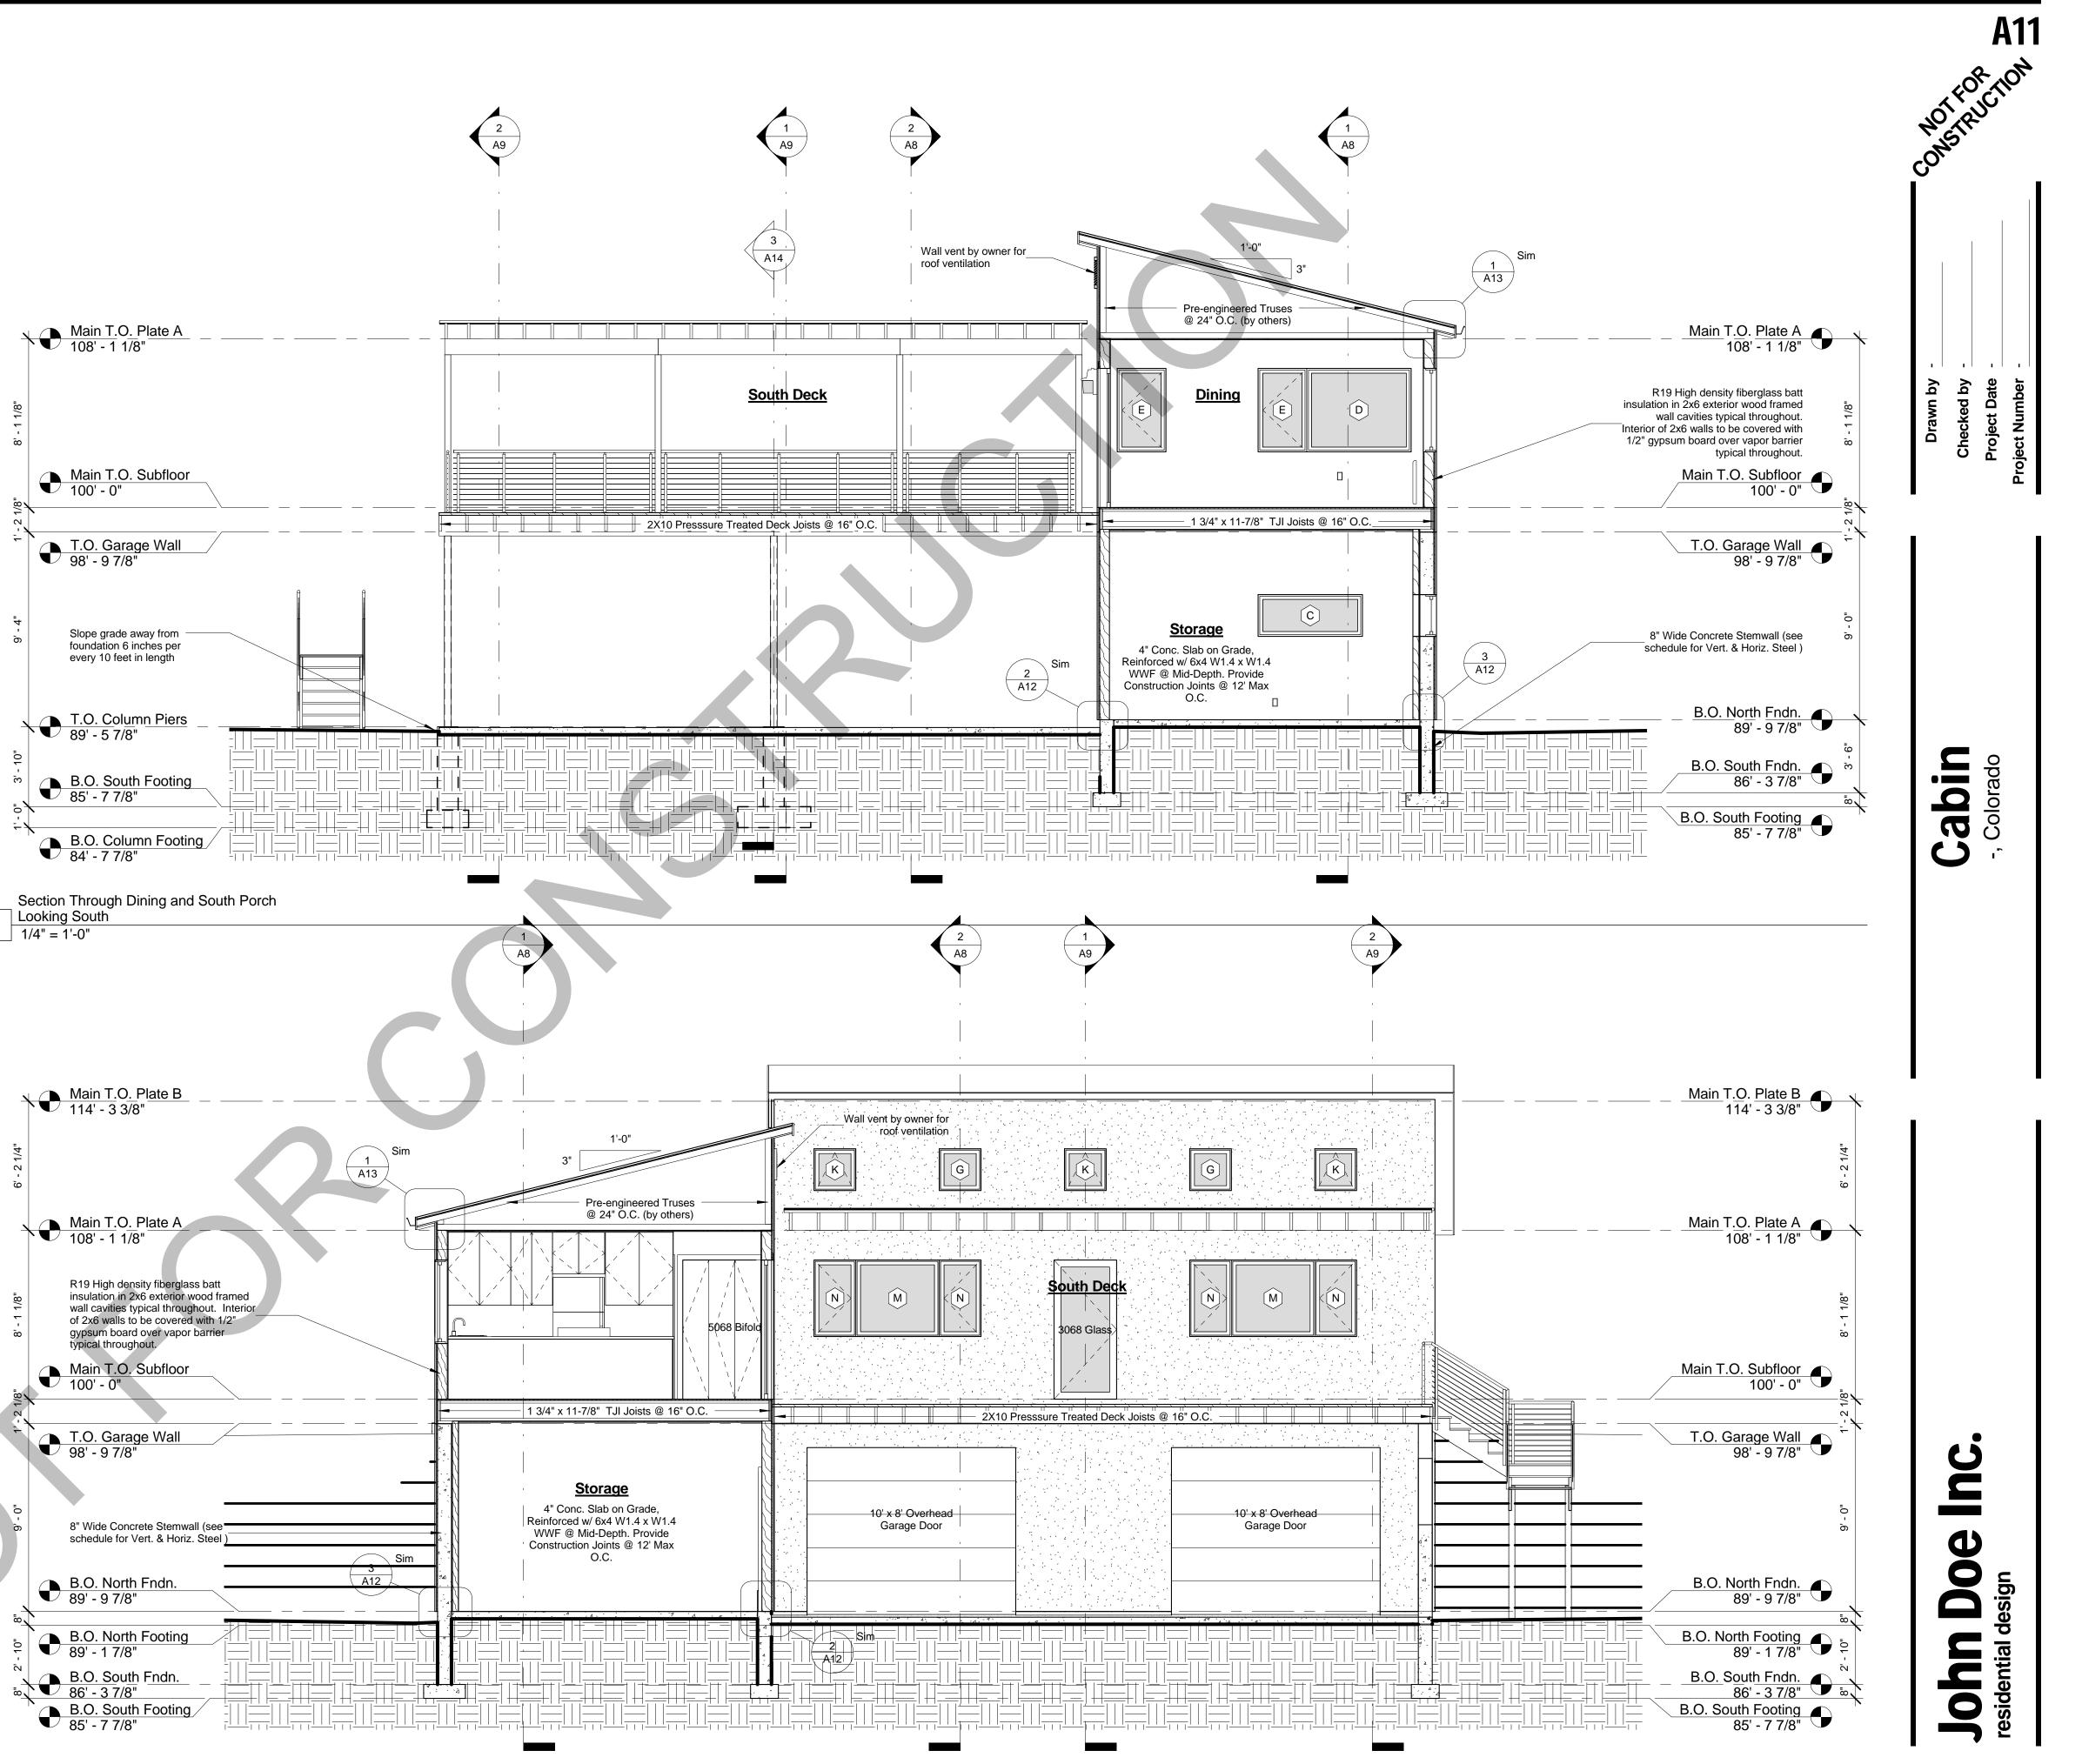

| Overall Window Schedule |                    |         |         |       |  |  |
|-------------------------|--------------------|---------|---------|-------|--|--|
| Type<br>Mark            | Туре               | Width   | Height  | Count |  |  |
|                         |                    |         |         |       |  |  |
| А                       | Fixed 20" x 42"    | 1' - 8" | 3' - 6" | 1     |  |  |
| В                       | Awning 28" x 24"   | 2' - 4" | 2' - 0" | 1     |  |  |
| С                       | Fixed 60" x 24"    | 5' - 0" | 2' - 0" | 1     |  |  |
| D                       | Fixed 60" x 48"    | 5' - 0" | 4' - 0" | 2     |  |  |
| E                       | Casement 28" x 48" | 2' - 4" | 4' - 0" | 3     |  |  |
| F                       | Casement 12" x 42" | 1' - 0" | 3' - 6" | 2     |  |  |
| G                       | Fixed 24" x 24"    | 2' - 0" | 2' - 0" | 4     |  |  |
| Н                       | Fixed 54" x 24"    | 4' - 6" | 2' - 0" | 1     |  |  |
| J                       | Casement 24" x 48" | 2' - 0" | 4' - 0" | 1     |  |  |
| K                       | Awning 24" x 24"   | 2' - 0" | 2' - 0" | 5     |  |  |
| L                       | Fixed 36" x 24"    | 3' - 0" | 2' - 0" | 2     |  |  |
| М                       | Fixed 48" x 44"    | 4' - 0" | 3' - 8" | 3     |  |  |
| Ν                       | Casement 24" x 44" | 2' - 0" | 3' - 8" | 5     |  |  |
| Р                       | Casement 28" x 44" | 2' - 4" | 3' - 8" | 1     |  |  |
| Q                       | Fixed 28" x 44"    | 2' - 4" | 3' - 8" | 2     |  |  |

Grand total: 34

| Overall Door Schedule |         |         |       |  |  |
|-----------------------|---------|---------|-------|--|--|
| Construction Type     | Width   | Height  | Count |  |  |
|                       |         |         | ·     |  |  |
| 10' x 8' Overhead     | 10' -   | 8' - 0" | 2     |  |  |
| Garage Door           | 0"      |         |       |  |  |
| 2468                  | 2' - 4" | 6' - 8" | 1     |  |  |
| 2668                  | 2' - 6" | 6' - 8" | 6     |  |  |
| 3068                  | 3' - 0" | 6' - 8" | 3     |  |  |
| 3068 Glass            | 3' - 0" | 6' - 8" | 1     |  |  |
| 5068 Bifold           | 5' - 0" | 6' - 8" | 2     |  |  |
| 6068 Slider           | 6' - 0" | 6' - 8" | 1     |  |  |
| One wal testals 10    | 1       | 1       |       |  |  |