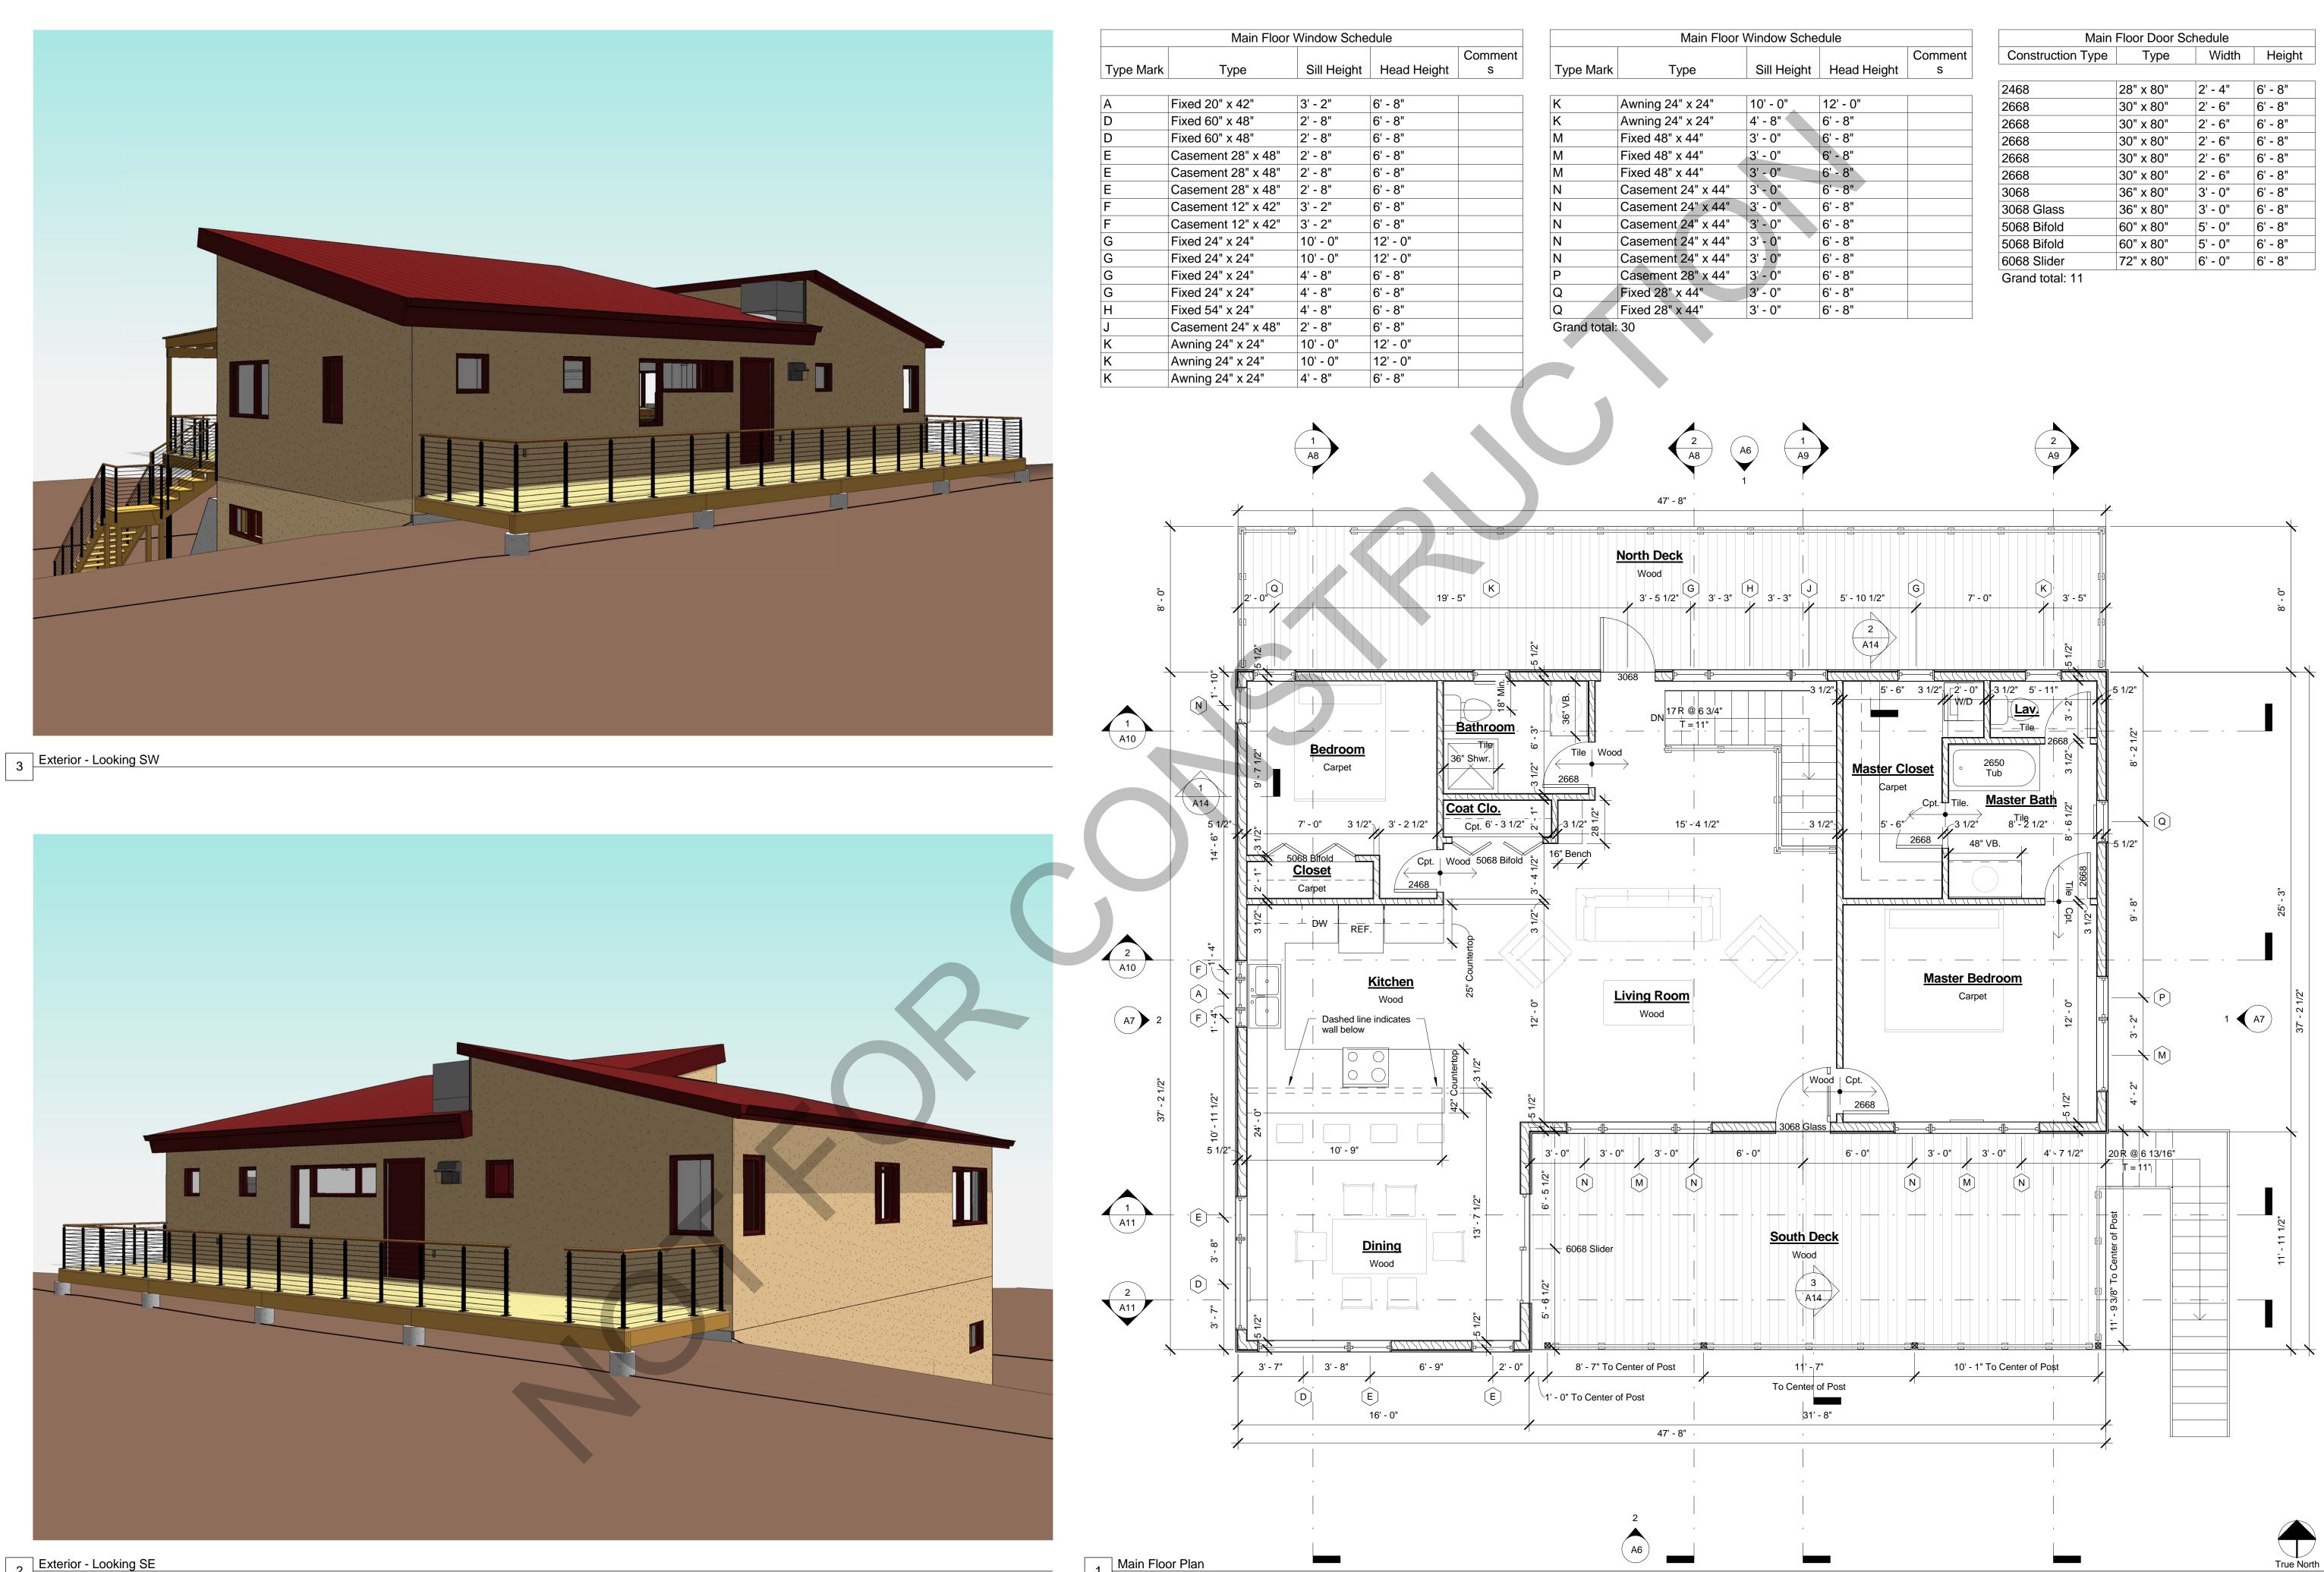

| Overall Window Schedule |                    |         |         |       |  |  |
|-------------------------|--------------------|---------|---------|-------|--|--|
| Type<br>Mark            | Туре               | Width   | Height  | Count |  |  |
|                         |                    |         |         |       |  |  |
| А                       | Fixed 20" x 42"    | 1' - 8" | 3' - 6" | 1     |  |  |
| В                       | Awning 28" x 24"   | 2' - 4" | 2' - 0" | 1     |  |  |
| С                       | Fixed 60" x 24"    | 5' - 0" | 2' - 0" | 1     |  |  |
| D                       | Fixed 60" x 48"    | 5' - 0" | 4' - 0" | 2     |  |  |
| E                       | Casement 28" x 48" | 2' - 4" | 4' - 0" | 3     |  |  |
| F                       | Casement 12" x 42" | 1' - 0" | 3' - 6" | 2     |  |  |
| G                       | Fixed 24" x 24"    | 2' - 0" | 2' - 0" | 4     |  |  |
| Н                       | Fixed 54" x 24"    | 4' - 6" | 2' - 0" | 1     |  |  |
| J                       | Casement 24" x 48" | 2' - 0" | 4' - 0" | 1     |  |  |
| K                       | Awning 24" x 24"   | 2' - 0" | 2' - 0" | 5     |  |  |
| L                       | Fixed 36" x 24"    | 3' - 0" | 2' - 0" | 2     |  |  |
| М                       | Fixed 48" x 44"    | 4' - 0" | 3' - 8" | 3     |  |  |
| Ν                       | Casement 24" x 44" | 2' - 0" | 3' - 8" | 5     |  |  |
| Р                       | Casement 28" x 44" | 2' - 4" | 3' - 8" | 1     |  |  |
| Q                       | Fixed 28" x 44"    | 2' - 4" | 3' - 8" | 2     |  |  |

Grand total: 34

| Overall Door Schedule |         |         |       |  |  |
|-----------------------|---------|---------|-------|--|--|
| Construction Type     | Width   | Height  | Count |  |  |
|                       |         |         | ·     |  |  |
| 10' x 8' Overhead     | 10' -   | 8' - 0" | 2     |  |  |
| Garage Door           | 0"      |         |       |  |  |
| 2468                  | 2' - 4" | 6' - 8" | 1     |  |  |
| 2668                  | 2' - 6" | 6' - 8" | 6     |  |  |
| 3068                  | 3' - 0" | 6' - 8" | 3     |  |  |
| 3068 Glass            | 3' - 0" | 6' - 8" | 1     |  |  |
| 5068 Bifold           | 5' - 0" | 6' - 8" | 2     |  |  |
| 6068 Slider           | 6' - 0" | 6' - 8" | 1     |  |  |
| One wal testals 10    | 1       | 1       |       |  |  |

Grand total: 16

**AU** Construction Documentation

by ate 0

C

Δ

Õ

roje ct N

Doe sign **John** residential d