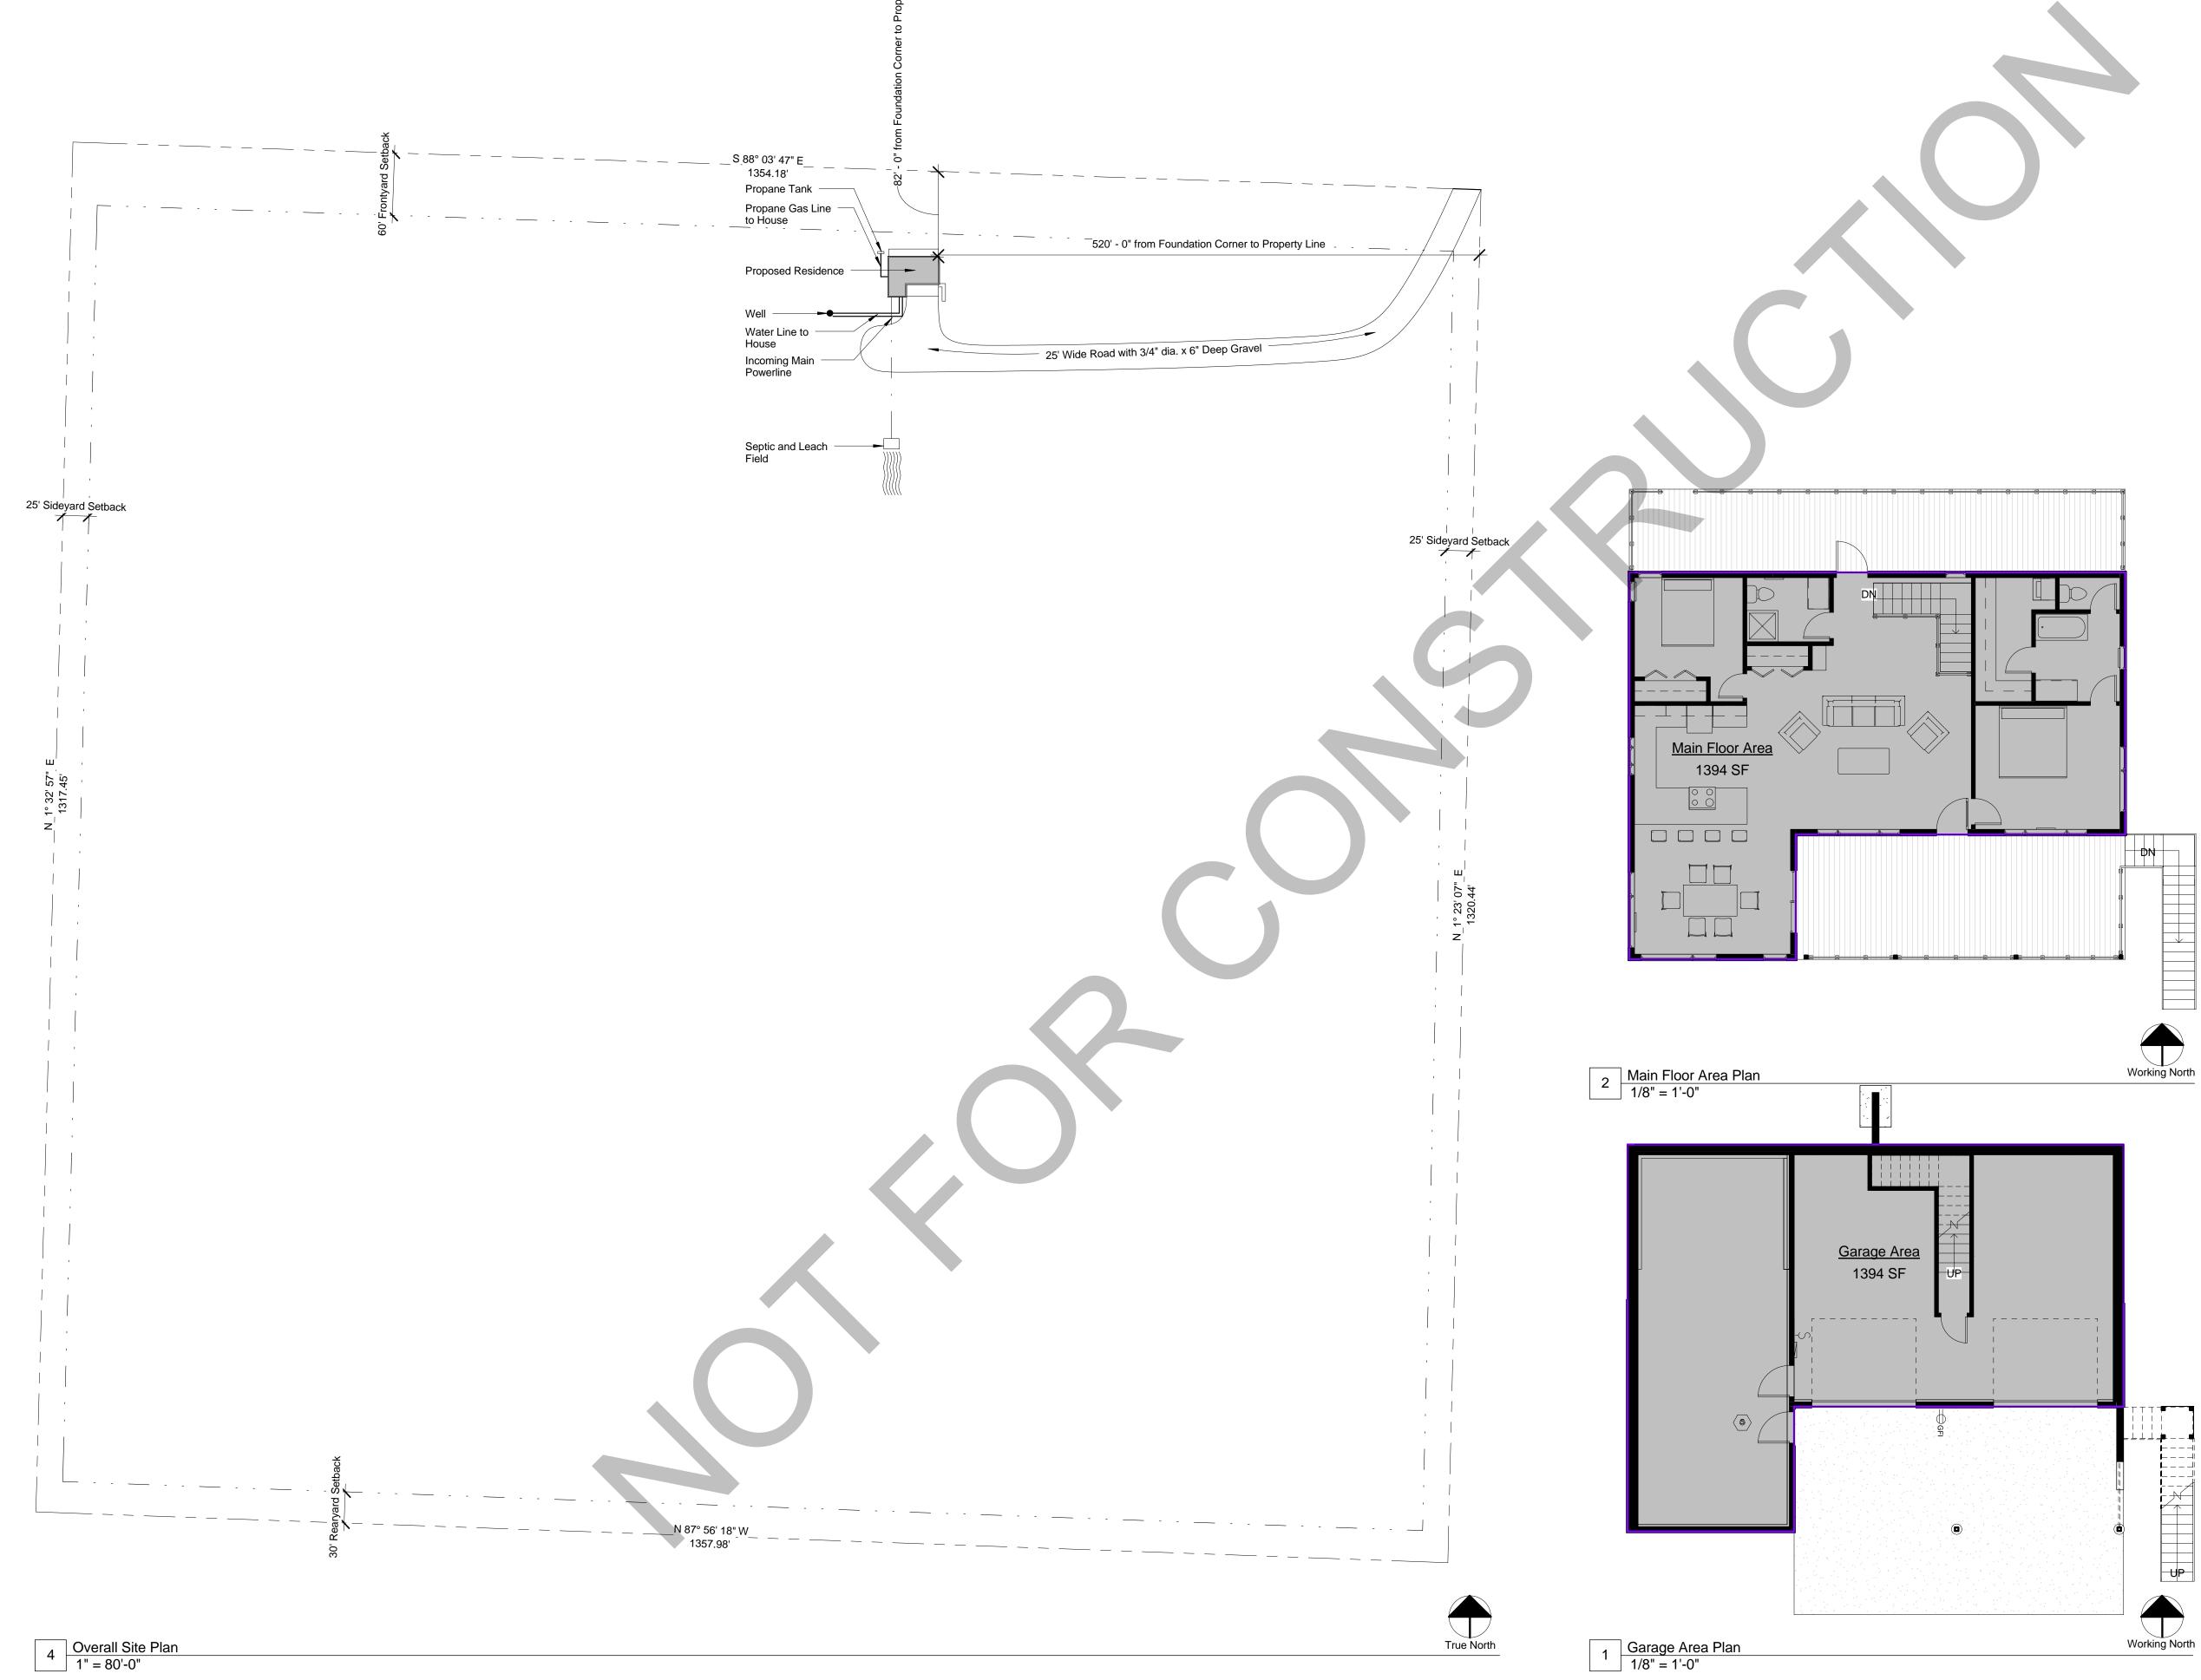

| Area Schedule |  |  |  |  |
|---------------|--|--|--|--|
| Area          |  |  |  |  |
|               |  |  |  |  |
| 1394 SF       |  |  |  |  |
| 1394 SF       |  |  |  |  |
| 2787 SF       |  |  |  |  |
|               |  |  |  |  |