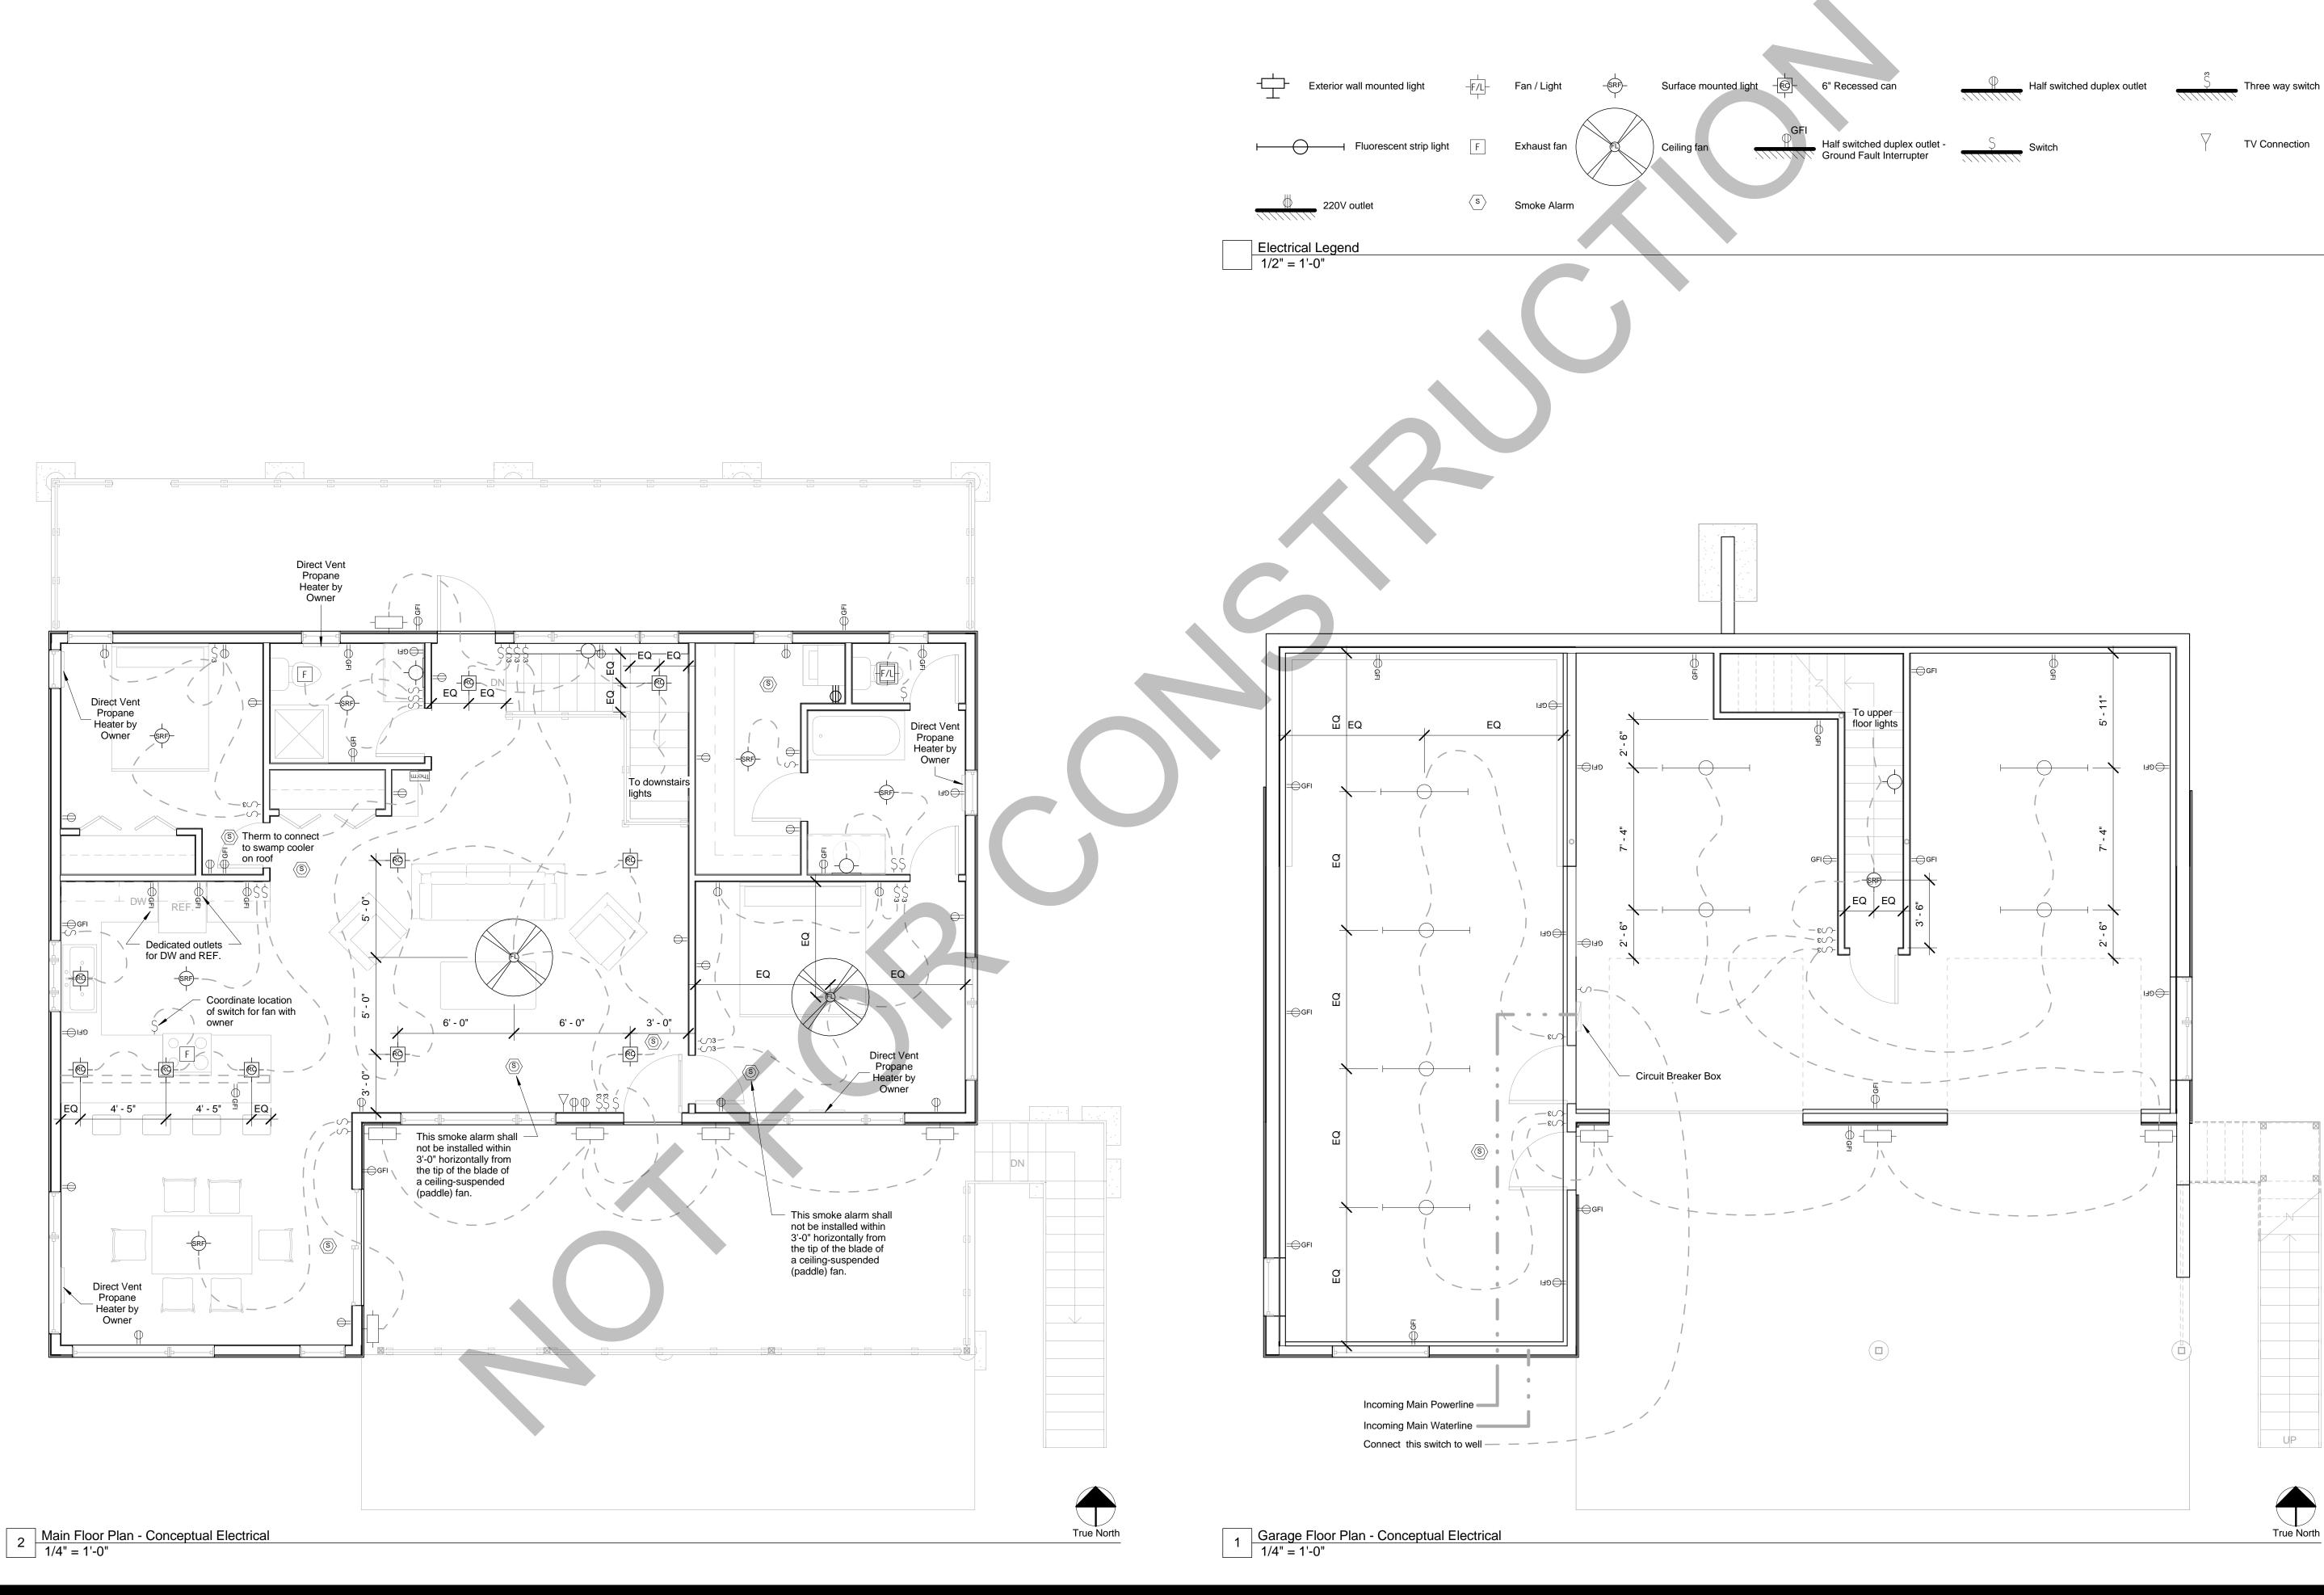

8" |  |  |
| 2668                     | 30" x 80" | 2' - 6" | 6' - 8" |  |  |
| 3068                     | 36" x 80" | 3' - 0" | 6' - 8" |  |  |
| 3068 Glass               | 36" x 80" | 3' - 0" | 6' - 8" |  |  |
| 5068 Bifold              | 60" x 80" | 5' - 0" | 6' - 8" |  |  |
| 5068 Bifold              | 60" x 80" | 5' - 0" | 6' - 8" |  |  |



-, Colorado

John Doe residential design











## 1 North 1/4" = 1'-0"











1 East 1/4" = 1'-0"













Master Closet, and Lav. Looking North

1/4" = 1'-0"





**John** residential d

Φ

Ď

sign





























 $\begin{array}{|c|c|c|}\hline 3 & \hline & Porch Footing and Column Section \\\hline & 3/4" = 1'-0" \end{array}$ 

3/17/2013 10:55:59 AM



2 Wall Section B 3/4" = 1'-0" 
 Wall Section A

 3/4" = 1'-0"

A14













GENERAL GRADING NOTE: Contractor to grade away from all foundation walls. Finished grade shall fall a minimum of 6 inches within the first 10 feet minimum.