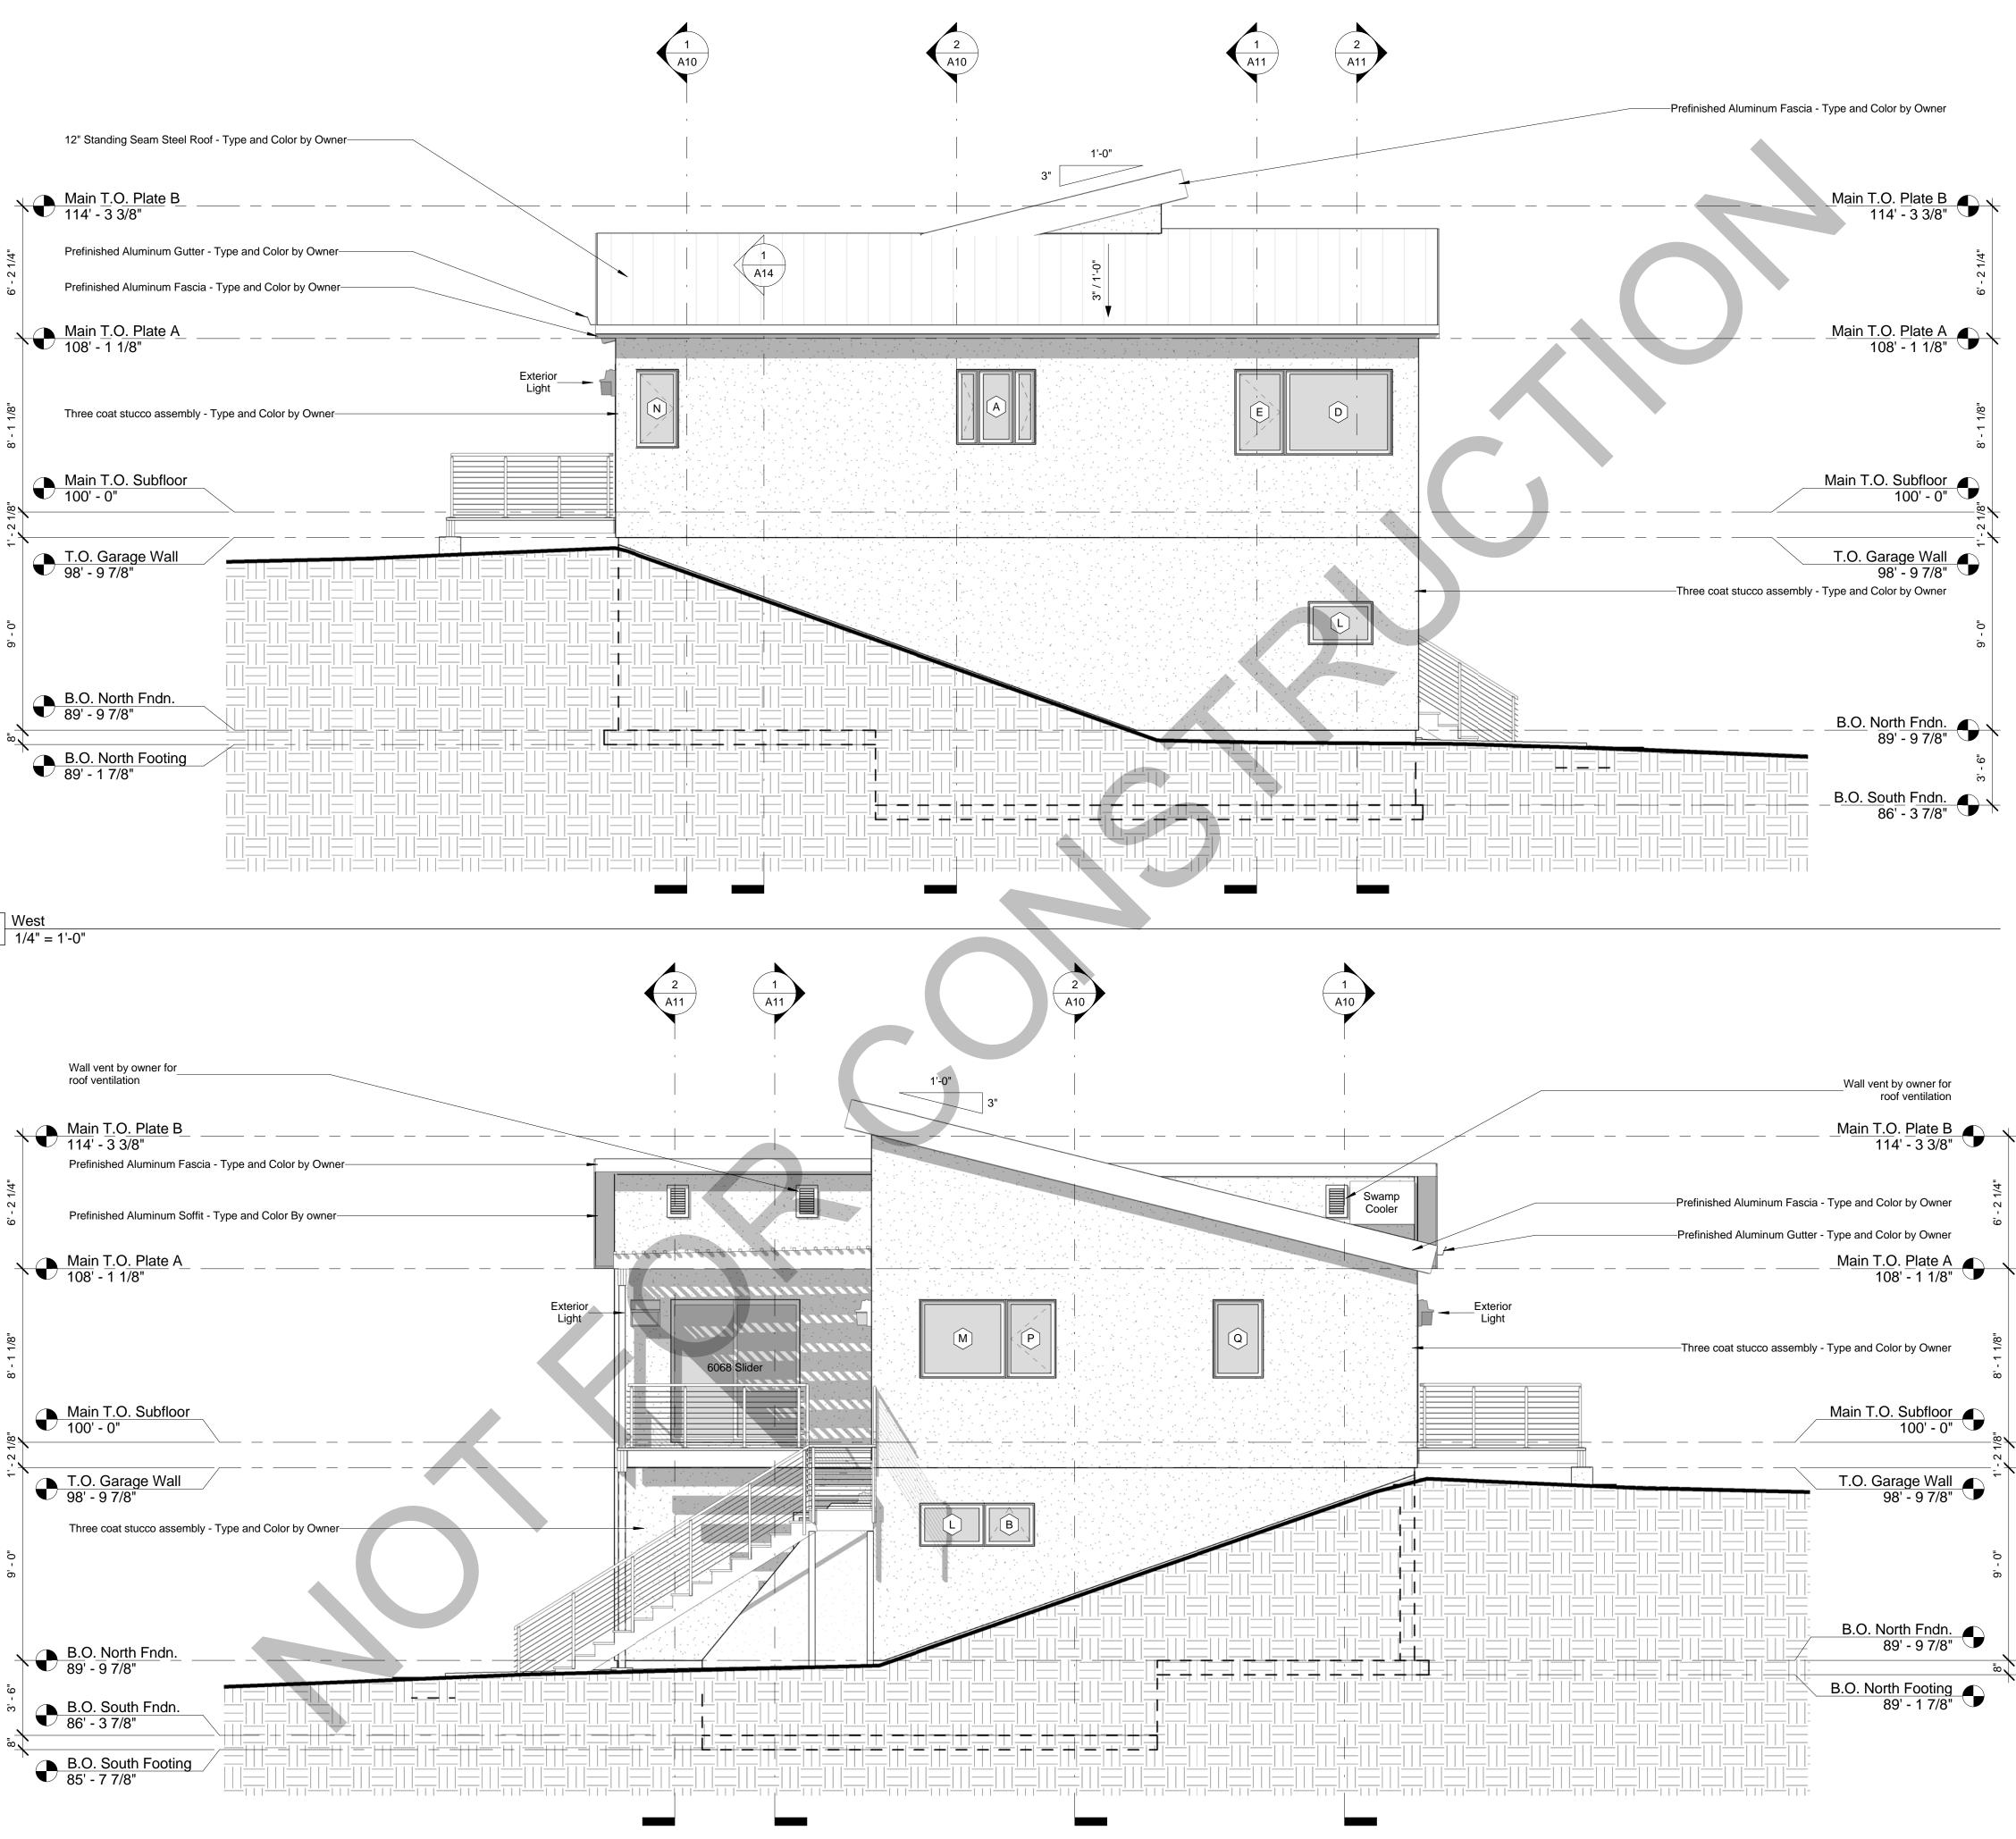

| Overall Window Schedule |                    |         |         |       |  |  |
|-------------------------|--------------------|---------|---------|-------|--|--|
| Type<br>Mark            | Туре               | Width   | Height  | Count |  |  |
|                         |                    |         |         |       |  |  |
| А                       | Fixed 20" x 42"    | 1' - 8" | 3' - 6" | 1     |  |  |
| В                       | Awning 28" x 24"   | 2' - 4" | 2' - 0" | 1     |  |  |
| С                       | Fixed 60" x 24"    | 5' - 0" | 2' - 0" | 1     |  |  |
| D                       | Fixed 60" x 48"    | 5' - 0" | 4' - 0" | 2     |  |  |
| E                       | Casement 28" x 48" | 2' - 4" | 4' - 0" | 3     |  |  |
| F                       | Casement 12" x 42" | 1' - 0" | 3' - 6" | 2     |  |  |
| G                       | Fixed 24" x 24"    | 2' - 0" | 2' - 0" | 4     |  |  |
| Н                       | Fixed 54" x 24"    | 4' - 6" | 2' - 0" | 1     |  |  |
| J                       | Casement 24" x 48" | 2' - 0" | 4' - 0" | 1     |  |  |
| K                       | Awning 24" x 24"   | 2' - 0" | 2' - 0" | 5     |  |  |
| L                       | Fixed 36" x 24"    | 3' - 0" | 2' - 0" | 2     |  |  |
| М                       | Fixed 48" x 44"    | 4' - 0" | 3' - 8" | 3     |  |  |
| Ν                       | Casement 24" x 44" | 2' - 0" | 3' - 8" | 5     |  |  |
| Р                       | Casement 28" x 44" | 2' - 4" | 3' - 8" | 1     |  |  |
| Q                       | Fixed 28" x 44"    | 2' - 4" | 3' - 8" | 2     |  |  |

Grand total: 34

| Overall Door Schedule |         |         |       |  |  |
|-----------------------|---------|---------|-------|--|--|
| Construction Type     | Width   | Height  | Count |  |  |
|                       |         |         | ·     |  |  |
| 10' x 8' Overhead     | 10' -   | 8' - 0" | 2     |  |  |
| Garage Door           | 0"      |         |       |  |  |
| 2468                  | 2' - 4" | 6' - 8" | 1     |  |  |
| 2668                  | 2' - 6" | 6' - 8" | 6     |  |  |
| 3068                  | 3' - 0" | 6' - 8" | 3     |  |  |
| 3068 Glass            | 3' - 0" | 6' - 8" | 1     |  |  |
| 5068 Bifold           | 5' - 0" | 6' - 8" | 2     |  |  |
| 6068 Slider           | 6' - 0" | 6' - 8" | 1     |  |  |
| One wal testals 10    | 1       | 1       |       |  |  |