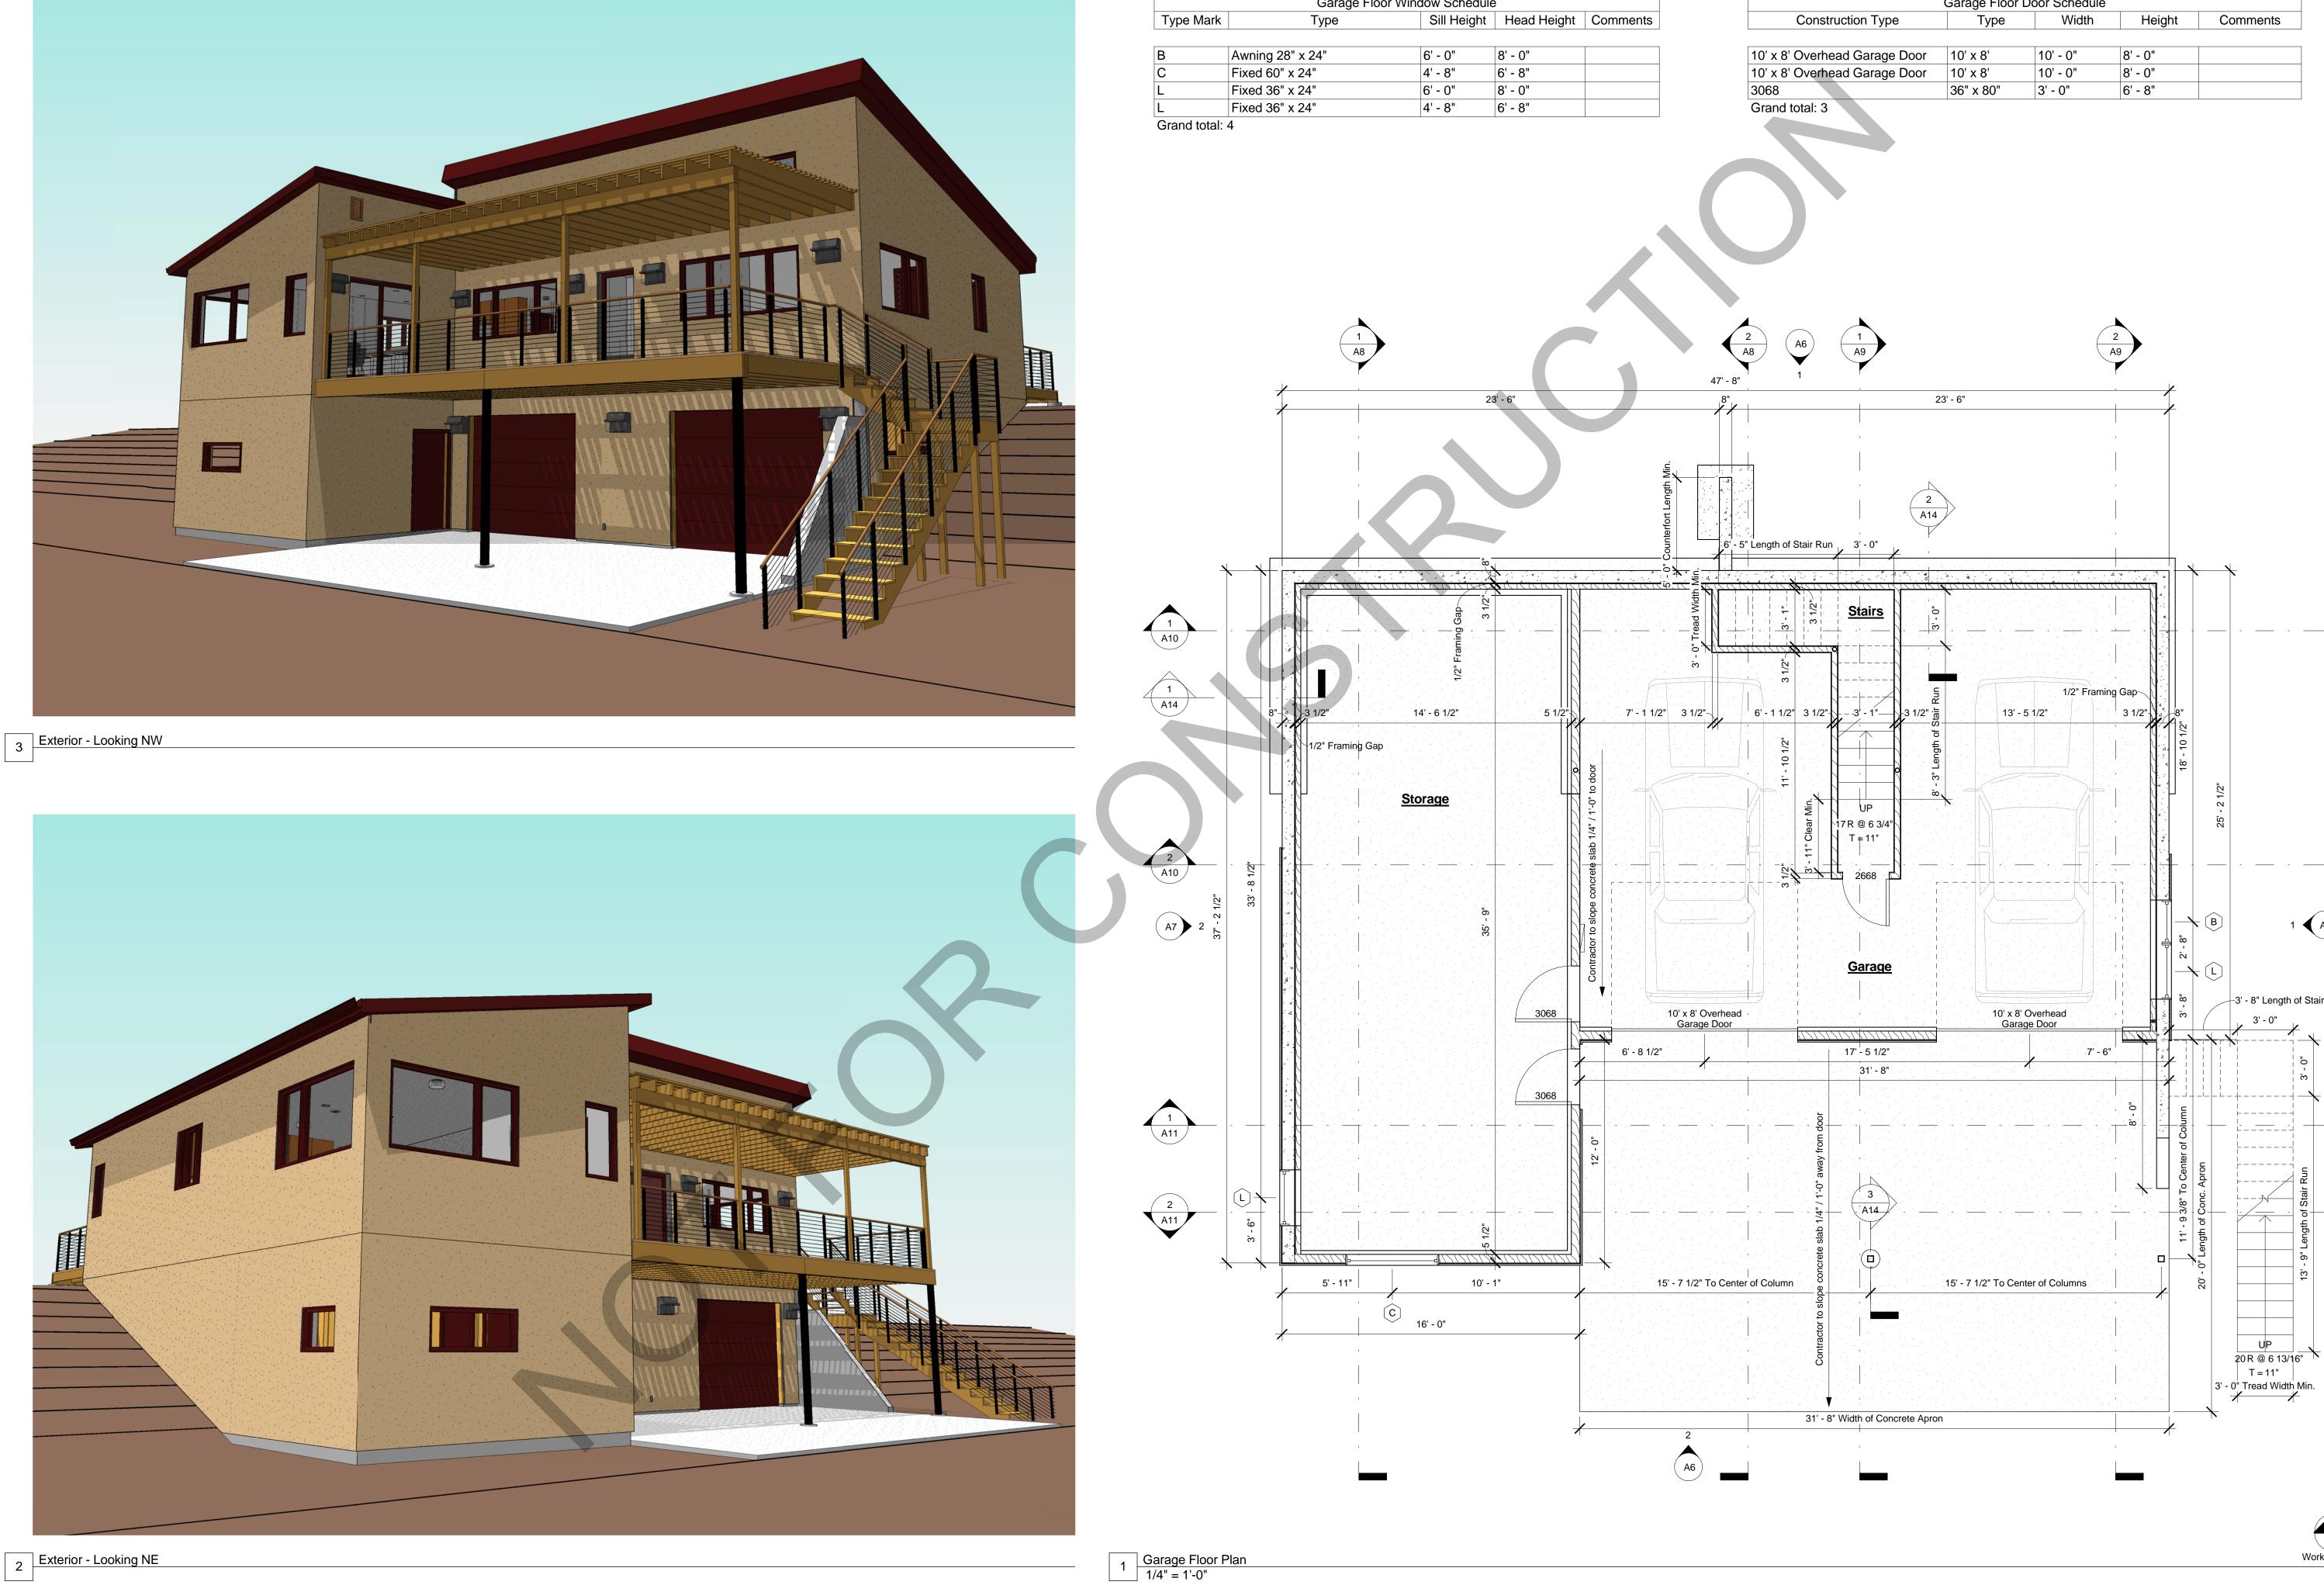

| Overall Window Schedule |                    |         |         |       |  |  |
|-------------------------|--------------------|---------|---------|-------|--|--|
| Type<br>Mark            | Туре               | Width   | Height  | Count |  |  |
|                         |                    |         |         |       |  |  |
| А                       | Fixed 20" x 42"    | 1' - 8" | 3' - 6" | 1     |  |  |
| В                       | Awning 28" x 24"   | 2' - 4" | 2' - 0" | 1     |  |  |
| С                       | Fixed 60" x 24"    | 5' - 0" | 2' - 0" | 1     |  |  |
| D                       | Fixed 60" x 48"    | 5' - 0" | 4' - 0" | 2     |  |  |
| E                       | Casement 28" x 48" | 2' - 4" | 4' - 0" | 3     |  |  |
| F                       | Casement 12" x 42" | 1' - 0" | 3' - 6" | 2     |  |  |
| G                       | Fixed 24" x 24"    | 2' - 0" | 2' - 0" | 4     |  |  |
| Н                       | Fixed 54" x 24"    | 4' - 6" | 2' - 0" | 1     |  |  |
| J                       | Casement 24" x 48" | 2' - 0" | 4' - 0" | 1     |  |  |
| K                       | Awning 24" x 24"   | 2' - 0" | 2' - 0" | 5     |  |  |
| L                       | Fixed 36" x 24"    | 3' - 0" | 2' - 0" | 2     |  |  |
| М                       | Fixed 48" x 44"    | 4' - 0" | 3' - 8" | 3     |  |  |
| Ν                       | Casement 24" x 44" | 2' - 0" | 3' - 8" | 5     |  |  |
| Р                       | Casement 28" x 44" | 2' - 4" | 3' - 8" | 1     |  |  |
| Q                       | Fixed 28" x 44"    | 2' - 4" | 3' - 8" | 2     |  |  |

Grand total: 34

| Overall Door Schedule |         |         |       |  |  |
|-----------------------|---------|---------|-------|--|--|
| Construction Type     | Width   | Height  | Count |  |  |
|                       |         |         | ·     |  |  |
| 10' x 8' Overhead     | 10' -   | 8' - 0" | 2     |  |  |
| Garage Door           | 0"      |         |       |  |  |
| 2468                  | 2' - 4" | 6' - 8" | 1     |  |  |
| 2668                  | 2' - 6" | 6' - 8" | 6     |  |  |
| 3068                  | 3' - 0" | 6' - 8" | 3     |  |  |
| 3068 Glass            | 3' - 0" | 6' - 8" | 1     |  |  |
| 5068 Bifold           | 5' - 0" | 6' - 8" | 2     |  |  |
| 6068 Slider           | 6' - 0" | 6' - 8" | 1     |  |  |
| One wal testals 10    | 1       | 1       |       |  |  |