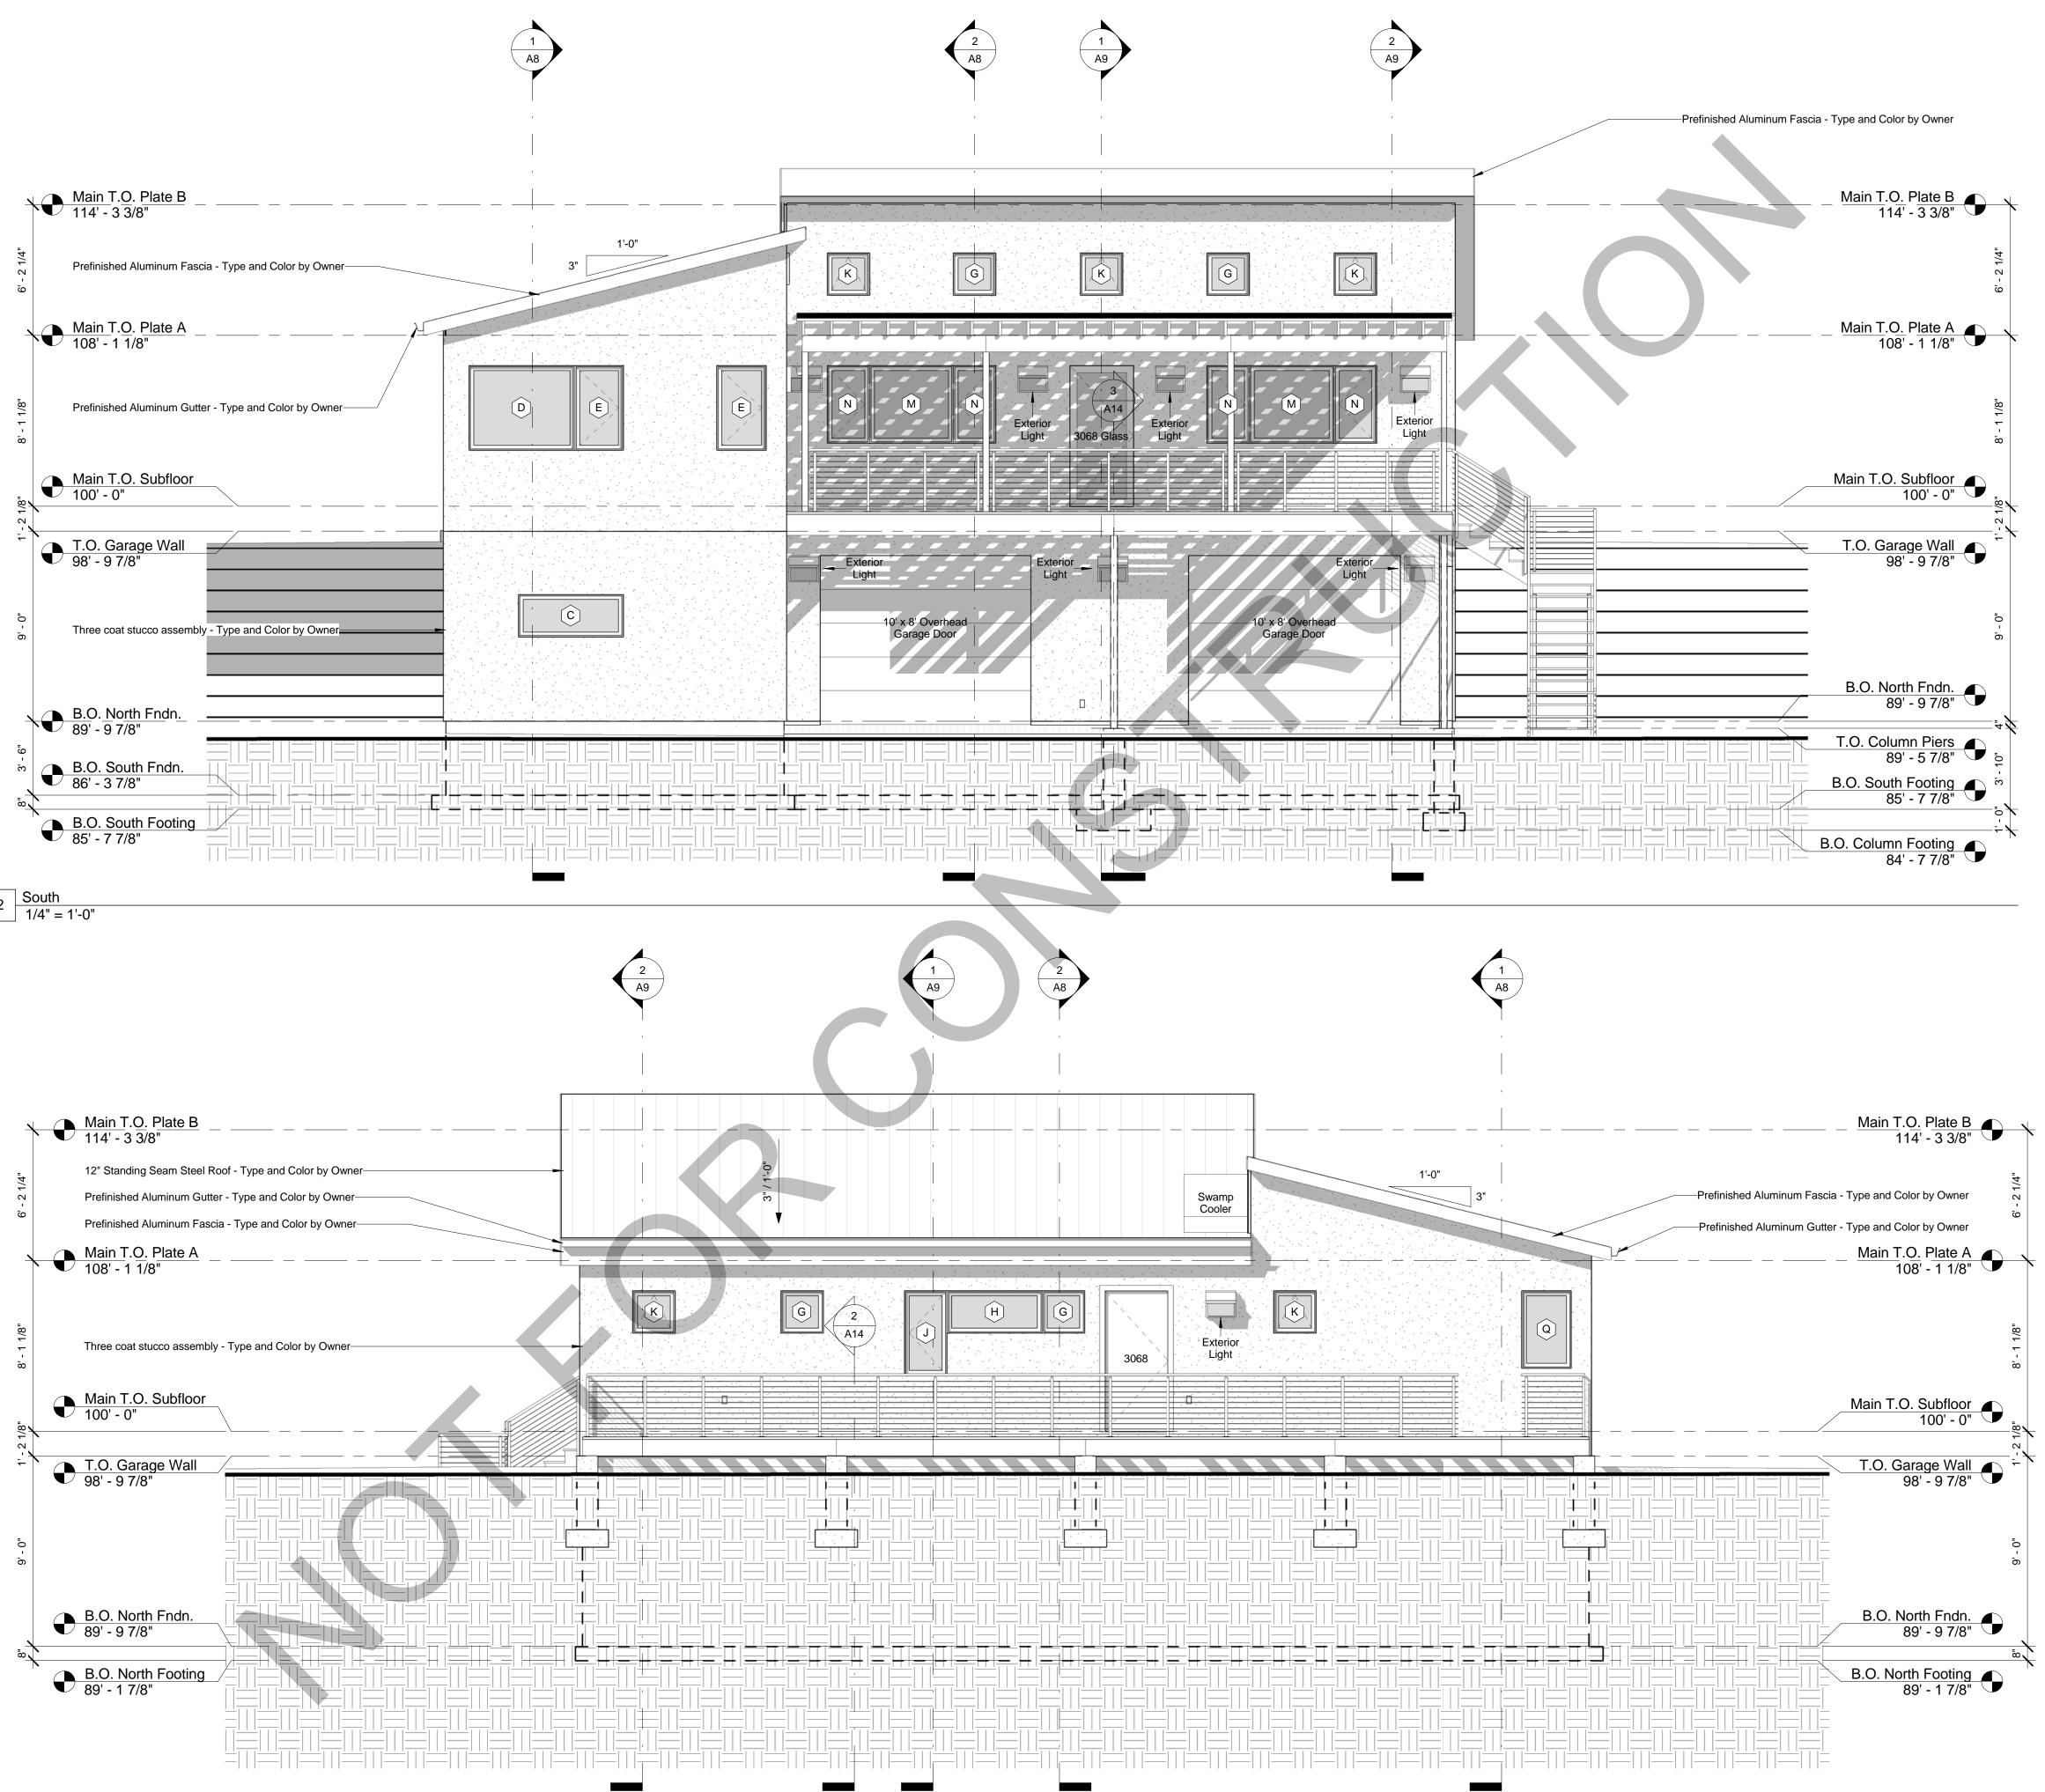

# Structural Engineer

е contact -

| Drawing List               |                                                                                                                                                                                                                                                                                                                                                          |
|----------------------------|----------------------------------------------------------------------------------------------------------------------------------------------------------------------------------------------------------------------------------------------------------------------------------------------------------------------------------------------------------|
| Name                       |                                                                                                                                                                                                                                                                                                                                                          |
|                            |                                                                                                                                                                                                                                                                                                                                                          |
| Cover                      |                                                                                                                                                                                                                                                                                                                                                          |
| Site Grading Plan          |                                                                                                                                                                                                                                                                                                                                                          |
| Garage Floor Plan          |                                                                                                                                                                                                                                                                                                                                                          |
| Main Floor Plan            |                                                                                                                                                                                                                                                                                                                                                          |
| Roof Plan                  |                                                                                                                                                                                                                                                                                                                                                          |
| Reflected Ceiling Plans    |                                                                                                                                                                                                                                                                                                                                                          |
| North and South Elevations |                                                                                                                                                                                                                                                                                                                                                          |
| East and West Elevations   |                                                                                                                                                                                                                                                                                                                                                          |
| Building Sections          |                                                                                                                                                                                                                                                                                                                                                          |
| Details                    |                                                                                                                                                                                                                                                                                                                                                          |
| Details                    |                                                                                                                                                                                                                                                                                                                                                          |
| Wall Sections              |                                                                                                                                                                                                                                                                                                                                                          |
| Conceptual Electrial Plans |                                                                                                                                                                                                                                                                                                                                                          |
|                            | Name         Cover         Site Grading Plan         Garage Floor Plan         Main Floor Plan         Roof Plan         Reflected Ceiling Plans         North and South Elevations         East and West Elevations         Building Sections         Building Sections         Building Sections         Details         Details         Wall Sections |

| Overall Window Schedule |                    |         |         |       |  |  |
|-------------------------|--------------------|---------|---------|-------|--|--|
| Type<br>Mark            | Туре               | Width   | Height  | Count |  |  |
|                         |                    |         |         |       |  |  |
| А                       | Fixed 20" x 42"    | 1' - 8" | 3' - 6" | 1     |  |  |
| В                       | Awning 28" x 24"   | 2' - 4" | 2' - 0" | 1     |  |  |
| С                       | Fixed 60" x 24"    | 5' - 0" | 2' - 0" | 1     |  |  |
| D                       | Fixed 60" x 48"    | 5' - 0" | 4' - 0" | 2     |  |  |
| E                       | Casement 28" x 48" | 2' - 4" | 4' - 0" | 3     |  |  |
| F                       | Casement 12" x 42" | 1' - 0" | 3' - 6" | 2     |  |  |
| G                       | Fixed 24" x 24"    | 2' - 0" | 2' - 0" | 4     |  |  |
| Н                       | Fixed 54" x 24"    | 4' - 6" | 2' - 0" | 1     |  |  |
| J                       | Casement 24" x 48" | 2' - 0" | 4' - 0" | 1     |  |  |
| K                       | Awning 24" x 24"   | 2' - 0" | 2' - 0" | 5     |  |  |
| L                       | Fixed 36" x 24"    | 3' - 0" | 2' - 0" | 2     |  |  |
| М                       | Fixed 48" x 44"    | 4' - 0" | 3' - 8" | 3     |  |  |
| Ν                       | Casement 24" x 44" | 2' - 0" | 3' - 8" | 5     |  |  |
| Р                       | Casement 28" x 44" | 2' - 4" | 3' - 8" | 1     |  |  |
| Q                       | Fixed 28" x 44"    | 2' - 4" | 3' - 8" | 2     |  |  |

Grand total: 34

| Overall Door Schedule |         |         |       |  |  |
|-----------------------|---------|---------|-------|--|--|
| Construction Type     | Width   | Height  | Count |  |  |
|                       |         |         | ·     |  |  |
| 10' x 8' Overhead     | 10' -   | 8' - 0" | 2     |  |  |
| Garage Door           | 0"      |         |       |  |  |
| 2468                  | 2' - 4" | 6' - 8" | 1     |  |  |
| 2668                  | 2' - 6" | 6' - 8" | 6     |  |  |
| 3068                  | 3' - 0" | 6' - 8" | 3     |  |  |
| 3068 Glass            | 3' - 0" | 6' - 8" | 1     |  |  |
| 5068 Bifold           | 5' - 0" | 6' - 8" | 2     |  |  |
| 6068 Slider           | 6' - 0" | 6' - 8" | 1     |  |  |
| One wal testals 10    | 1       | 1       |       |  |  |