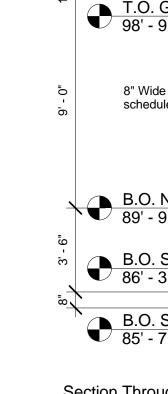

Grand total: 34

| Overall Door Schedule |         |         |       |  |  |
|-----------------------|---------|---------|-------|--|--|
| Construction Type     | Width   | Height  | Count |  |  |
|                       |         |         | ·     |  |  |
| 10' x 8' Overhead     | 10' -   | 8' - 0" | 2     |  |  |
| Garage Door           | 0"      |         |       |  |  |
| 2468                  | 2' - 4" | 6' - 8" | 1     |  |  |
| 2668                  | 2' - 6" | 6' - 8" | 6     |  |  |
| 3068                  | 3' - 0" | 6' - 8" | 3     |  |  |
| 3068 Glass            | 3' - 0" | 6' - 8" | 1     |  |  |
| 5068 Bifold           | 5' - 0" | 6' - 8" | 2     |  |  |
| 6068 Slider           | 6' - 0" | 6' - 8" | 1     |  |  |
| One wal testals 10    | 1       | 1       |       |  |  |