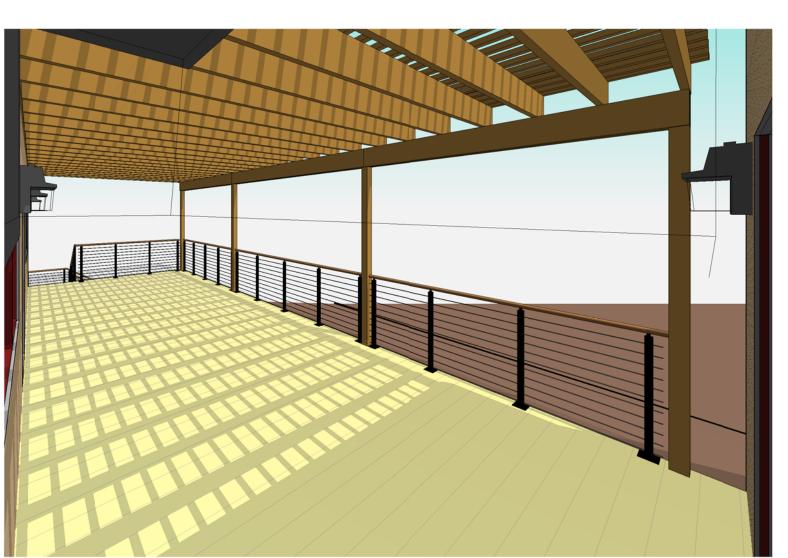

| 30" x 80" | 2' - 6" | 6' - 8" |  |  |
| 2668                     | 30" x 80" | 2' - 6" | 6' - 8" |  |  |
| 2668                     | 30" x 80" | 2' - 6" | 6' - 8" |  |  |
| 2668                     | 30" x 80" | 2' - 6" | 6' - 8" |  |  |
| 2668                     | 30" x 80" | 2' - 6" | 6' - 8" |  |  |
| 3068                     | 36" x 80" | 3' - 0" | 6' - 8" |  |  |
| 3068 Glass               | 36" x 80" | 3' - 0" | 6' - 8" |  |  |
| 5068 Bifold              | 60" x 80" | 5' - 0" | 6' - 8" |  |  |
| 5068 Bifold              | 60" x 80" | 5' - 0" | 6' - 8" |  |  |



-, Colorado

John Doe residential design











## 1 North 1/4" = 1'-0"











1 East 1/4" = 1'-0"













Master Closet, and Lav. Looking North

1/4" = 1'-0"





**John** residential d

Φ

Ď

sign





























 $\begin{array}{|c|c|c|}\hline 3 & \hline & Porch Footing and Column Section \\\hline & 3/4" = 1'-0" \end{array}$ 

3/17/2013 10:55:59 AM



2 Wall Section B 3/4" = 1'-0" 
 Wall Section A

 3/4" = 1'-0"

A14













GENERAL GRADING NOTE: Contractor to grade away from all foundation walls. Finished grade shall fall a minimum of 6 inches within the first 10 feet minimum.