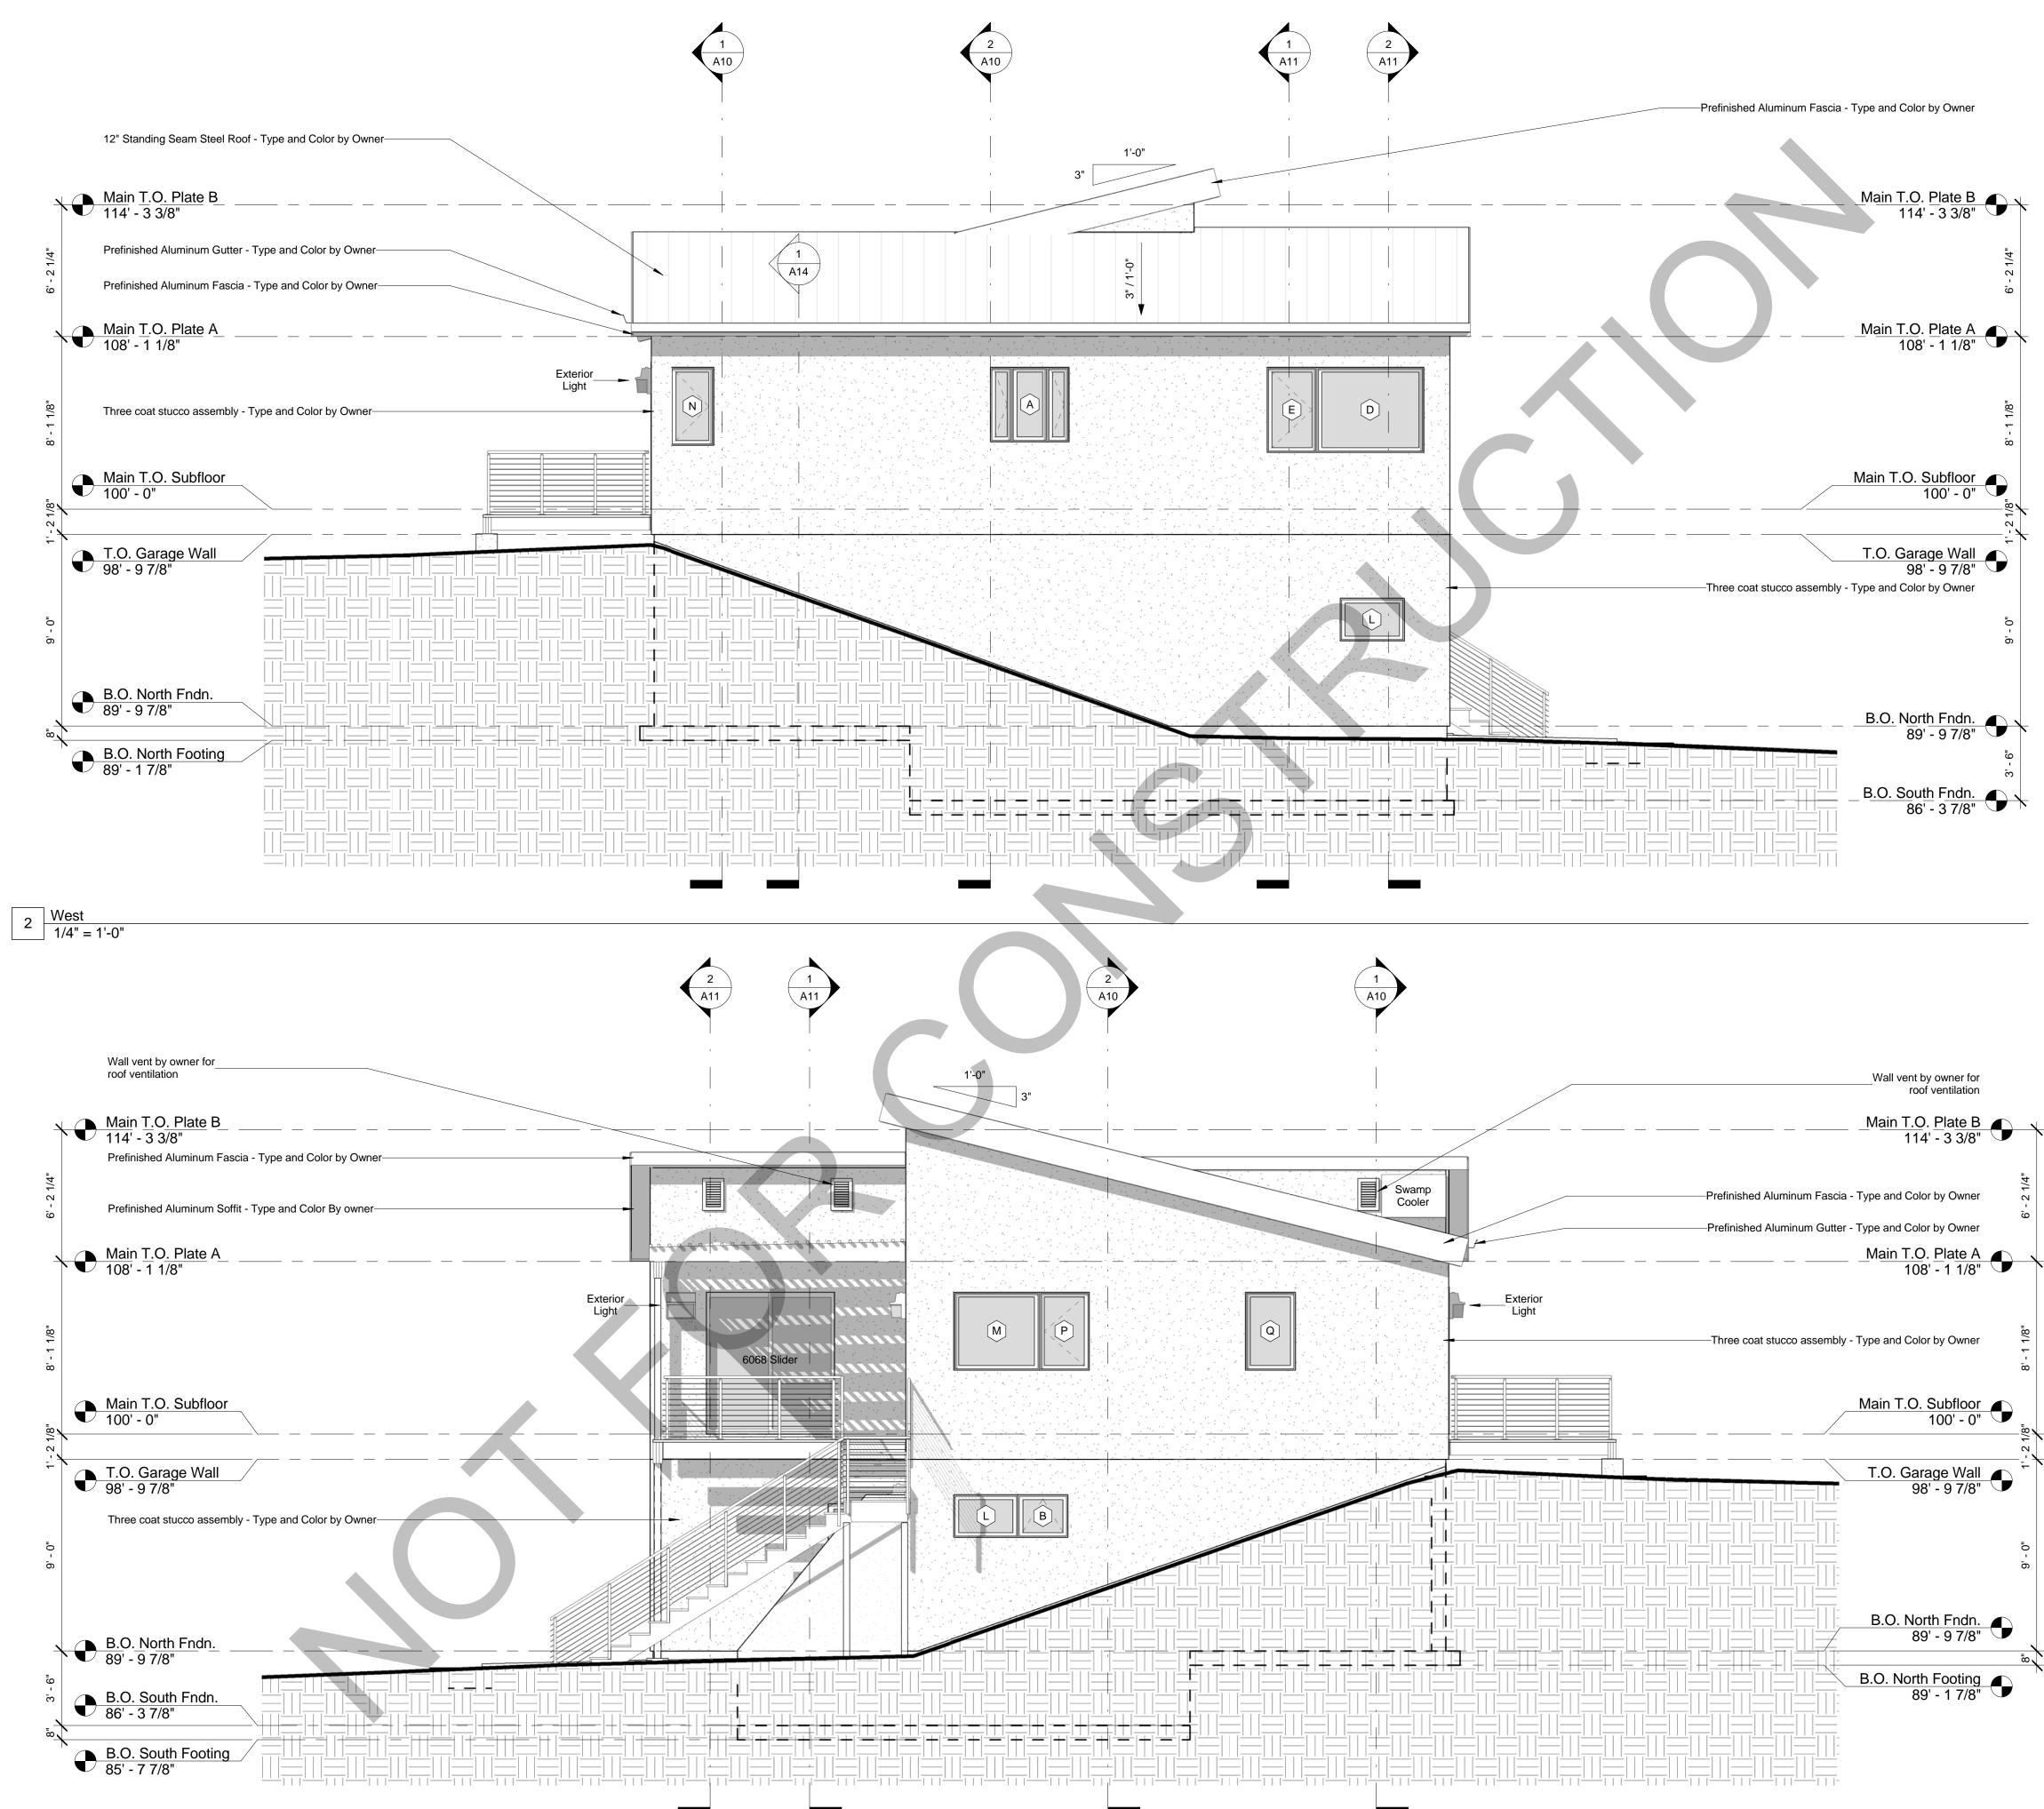

| Overall Window Schedule |                    |         |         |       |  |  |
|-------------------------|--------------------|---------|---------|-------|--|--|
| Type<br>Mark            | Туре               | Width   | Height  | Count |  |  |
|                         |                    |         |         |       |  |  |
| А                       | Fixed 20" x 42"    | 1' - 8" | 3' - 6" | 1     |  |  |
| В                       | Awning 28" x 24"   | 2' - 4" | 2' - 0" | 1     |  |  |
| С                       | Fixed 60" x 24"    | 5' - 0" | 2' - 0" | 1     |  |  |
| D                       | Fixed 60" x 48"    | 5' - 0" | 4' - 0" | 2     |  |  |
| E                       | Casement 28" x 48" | 2' - 4" | 4' - 0" | 3     |  |  |
| F                       | Casement 12" x 42" | 1' - 0" | 3' - 6" | 2     |  |  |
| G                       | Fixed 24" x 24"    | 2' - 0" | 2' - 0" | 4     |  |  |
| Н                       | Fixed 54" x 24"    | 4' - 6" | 2' - 0" | 1     |  |  |
| J                       | Casement 24" x 48" | 2' - 0" | 4' - 0" | 1     |  |  |
| K                       | Awning 24" x 24"   | 2' - 0" | 2' - 0" | 5     |  |  |
| L                       | Fixed 36" x 24"    | 3' - 0" | 2' - 0" | 2     |  |  |
| М                       | Fixed 48" x 44"    | 4' - 0" | 3' - 8" | 3     |  |  |
| Ν                       | Casement 24" x 44" | 2' - 0" | 3' - 8" | 5     |  |  |
| Р                       | Casement 28" x 44" | 2' - 4" | 3' - 8" | 1     |  |  |
| Q                       | Fixed 28" x 44"    | 2' - 4" | 3' - 8" | 2     |  |  |

Grand total: 34

| Overall Door Schedule |         |         |       |  |  |
|-----------------------|---------|---------|-------|--|--|
| Construction Type     | Width   | Height  | Count |  |  |
|                       |         |         | ·     |  |  |
| 10' x 8' Overhead     | 10' -   | 8' - 0" | 2     |  |  |
| Garage Door           | 0"      |         |       |  |  |
| 2468                  | 2' - 4" | 6' - 8" | 1     |  |  |
| 2668                  | 2' - 6" | 6' - 8" | 6     |  |  |
| 3068                  | 3' - 0" | 6' - 8" | 3     |  |  |
| 3068 Glass            | 3' - 0" | 6' - 8" | 1     |  |  |
| 5068 Bifold           | 5' - 0" | 6' - 8" | 2     |  |  |
| 6068 Slider           | 6' - 0" | 6' - 8" | 1     |  |  |
| One wal testals 10    | 1       | 1       |       |  |  |