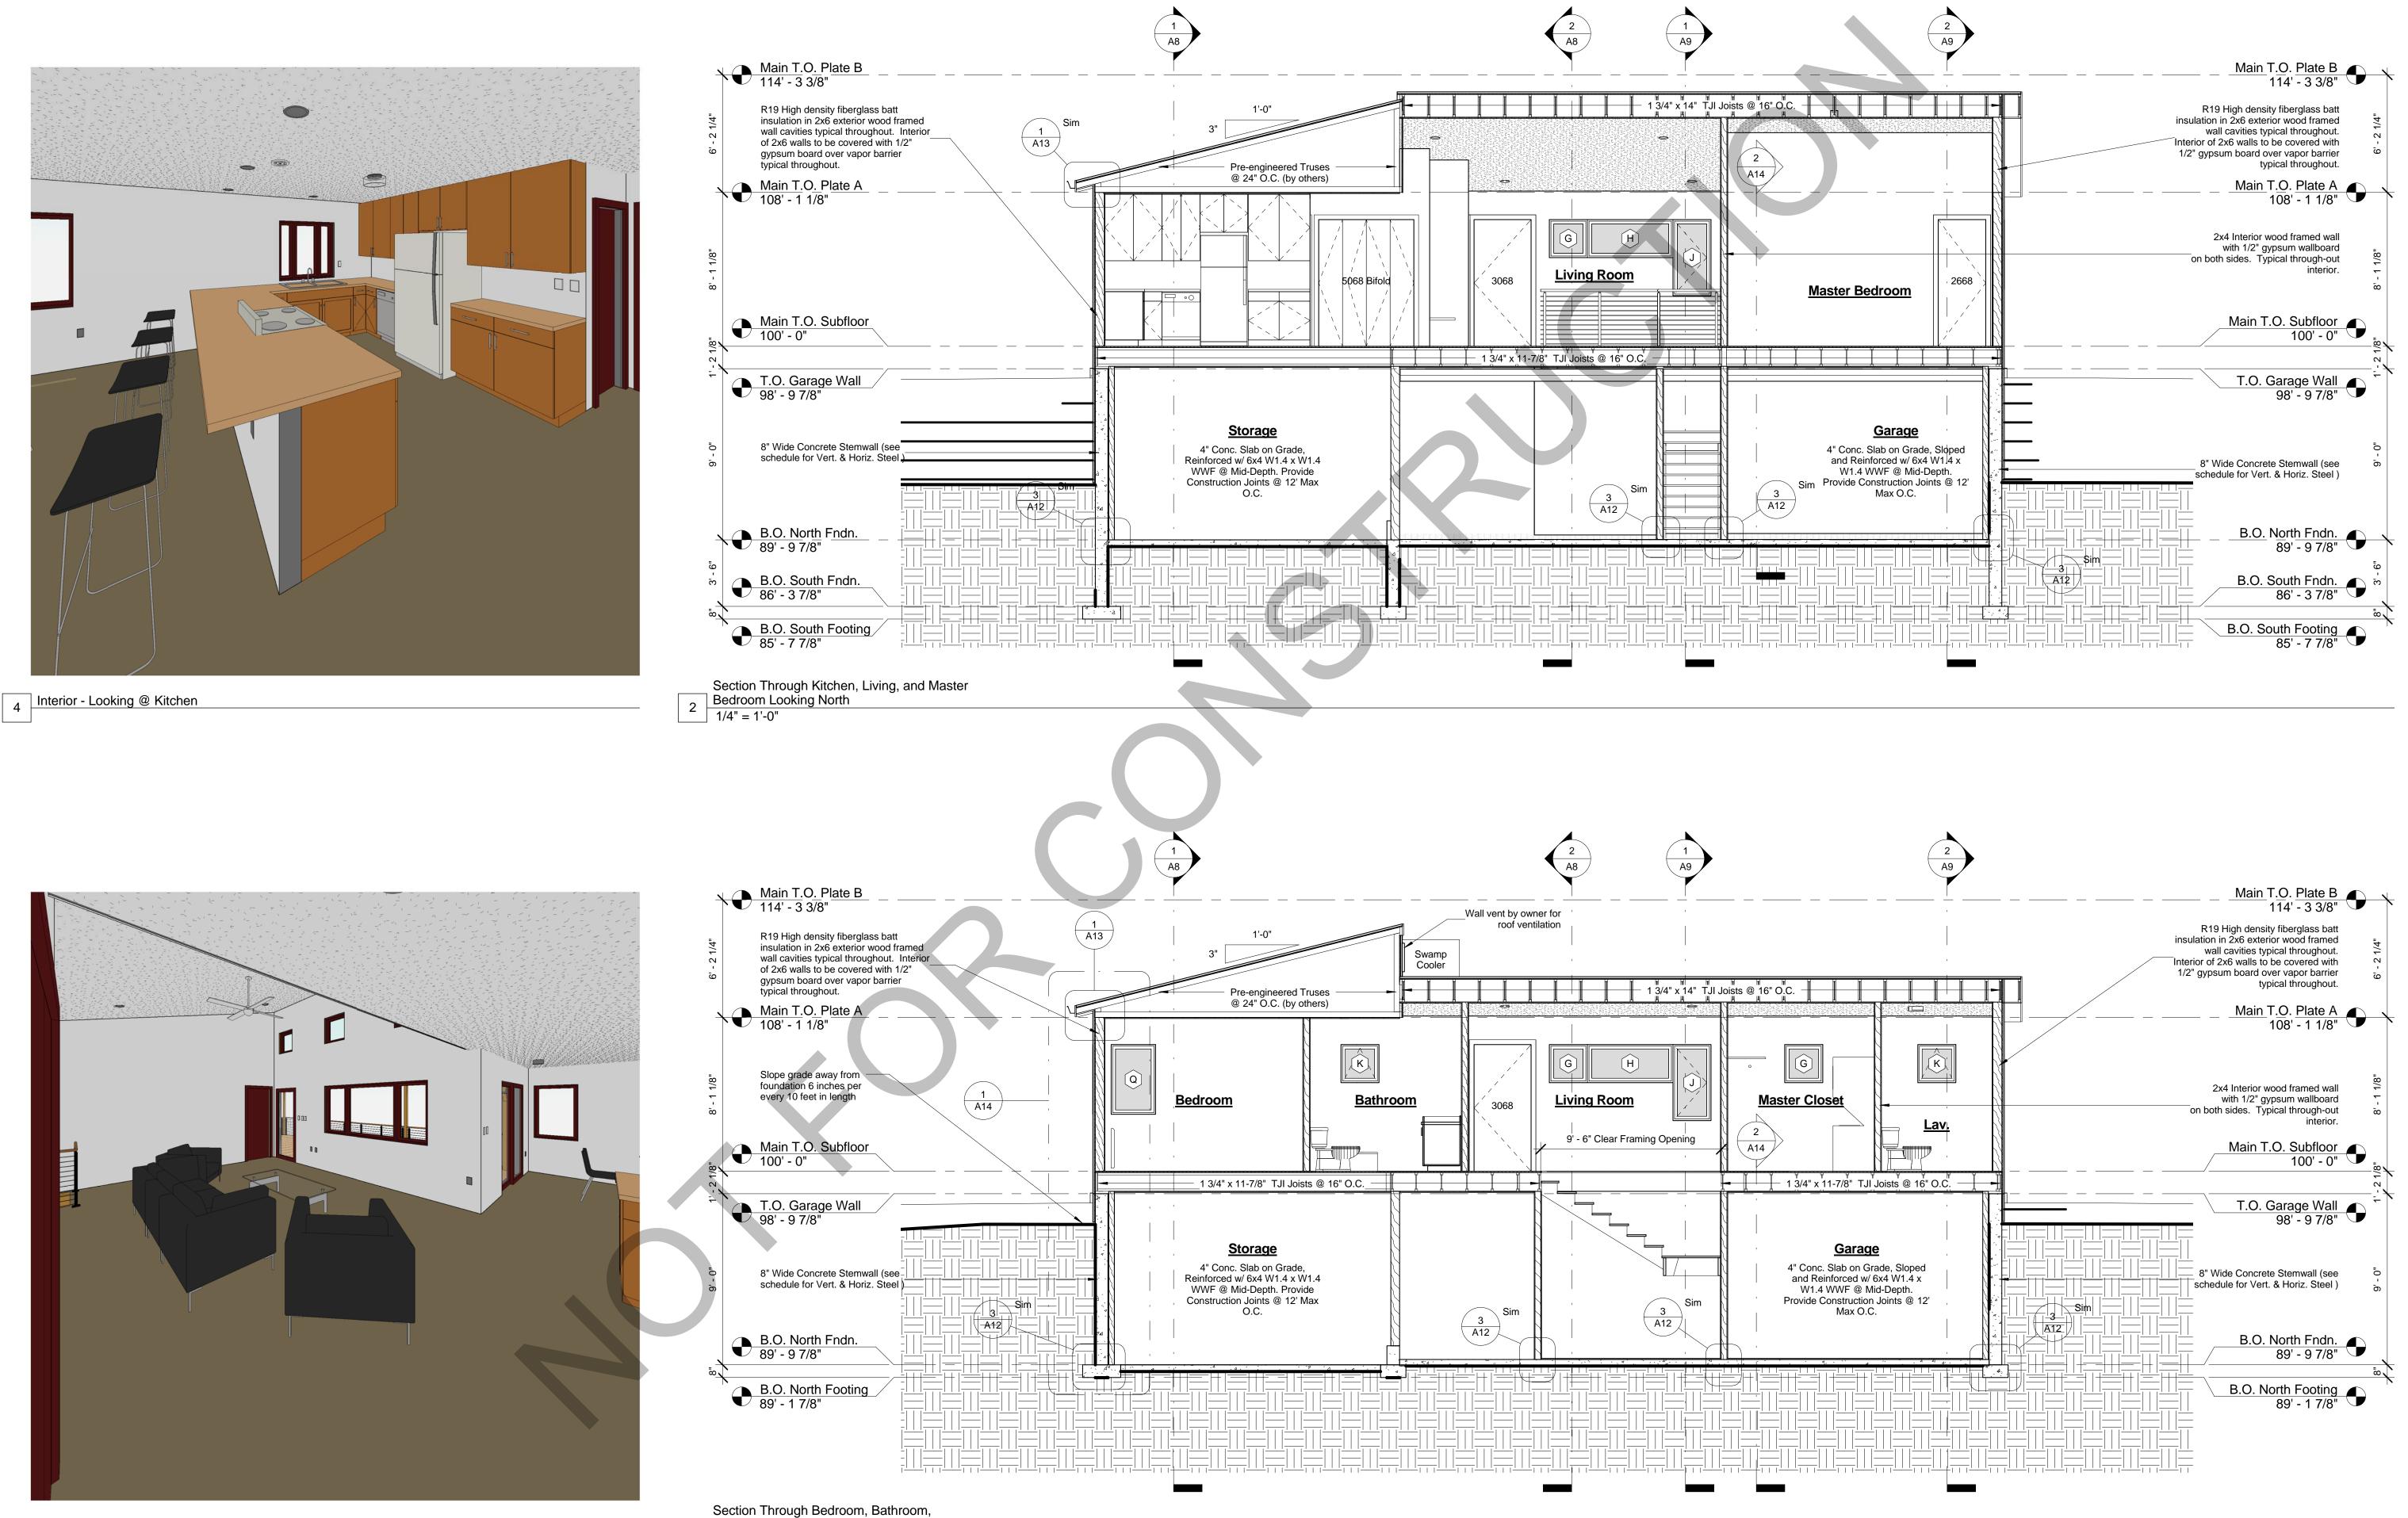

| Overall Window Schedule |                    |         |         |       |  |  |
|-------------------------|--------------------|---------|---------|-------|--|--|
| Type<br>Mark            | Туре               | Width   | Height  | Count |  |  |
|                         |                    |         |         |       |  |  |
| А                       | Fixed 20" x 42"    | 1' - 8" | 3' - 6" | 1     |  |  |
| В                       | Awning 28" x 24"   | 2' - 4" | 2' - 0" | 1     |  |  |
| С                       | Fixed 60" x 24"    | 5' - 0" | 2' - 0" | 1     |  |  |
| D                       | Fixed 60" x 48"    | 5' - 0" | 4' - 0" | 2     |  |  |
| E                       | Casement 28" x 48" | 2' - 4" | 4' - 0" | 3     |  |  |
| F                       | Casement 12" x 42" | 1' - 0" | 3' - 6" | 2     |  |  |
| G                       | Fixed 24" x 24"    | 2' - 0" | 2' - 0" | 4     |  |  |
| Н                       | Fixed 54" x 24"    | 4' - 6" | 2' - 0" | 1     |  |  |
| J                       | Casement 24" x 48" | 2' - 0" | 4' - 0" | 1     |  |  |
| K                       | Awning 24" x 24"   | 2' - 0" | 2' - 0" | 5     |  |  |
| L                       | Fixed 36" x 24"    | 3' - 0" | 2' - 0" | 2     |  |  |
| М                       | Fixed 48" x 44"    | 4' - 0" | 3' - 8" | 3     |  |  |
| Ν                       | Casement 24" x 44" | 2' - 0" | 3' - 8" | 5     |  |  |
| Р                       | Casement 28" x 44" | 2' - 4" | 3' - 8" | 1     |  |  |
| Q                       | Fixed 28" x 44"    | 2' - 4" | 3' - 8" | 2     |  |  |

Grand total: 34

| Overall Door Schedule |         |         |       |  |  |
|-----------------------|---------|---------|-------|--|--|
| Construction Type     | Width   | Height  | Count |  |  |
|                       |         |         | ·     |  |  |
| 10' x 8' Overhead     | 10' -   | 8' - 0" | 2     |  |  |
| Garage Door           | 0"      |         |       |  |  |
| 2468                  | 2' - 4" | 6' - 8" | 1     |  |  |
| 2668                  | 2' - 6" | 6' - 8" | 6     |  |  |
| 3068                  | 3' - 0" | 6' - 8" | 3     |  |  |
| 3068 Glass            | 3' - 0" | 6' - 8" | 1     |  |  |
| 5068 Bifold           | 5' - 0" | 6' - 8" | 2     |  |  |
| 6068 Slider           | 6' - 0" | 6' - 8" | 1     |  |  |
| One wal testals 10    | 1       | 1       |       |  |  |