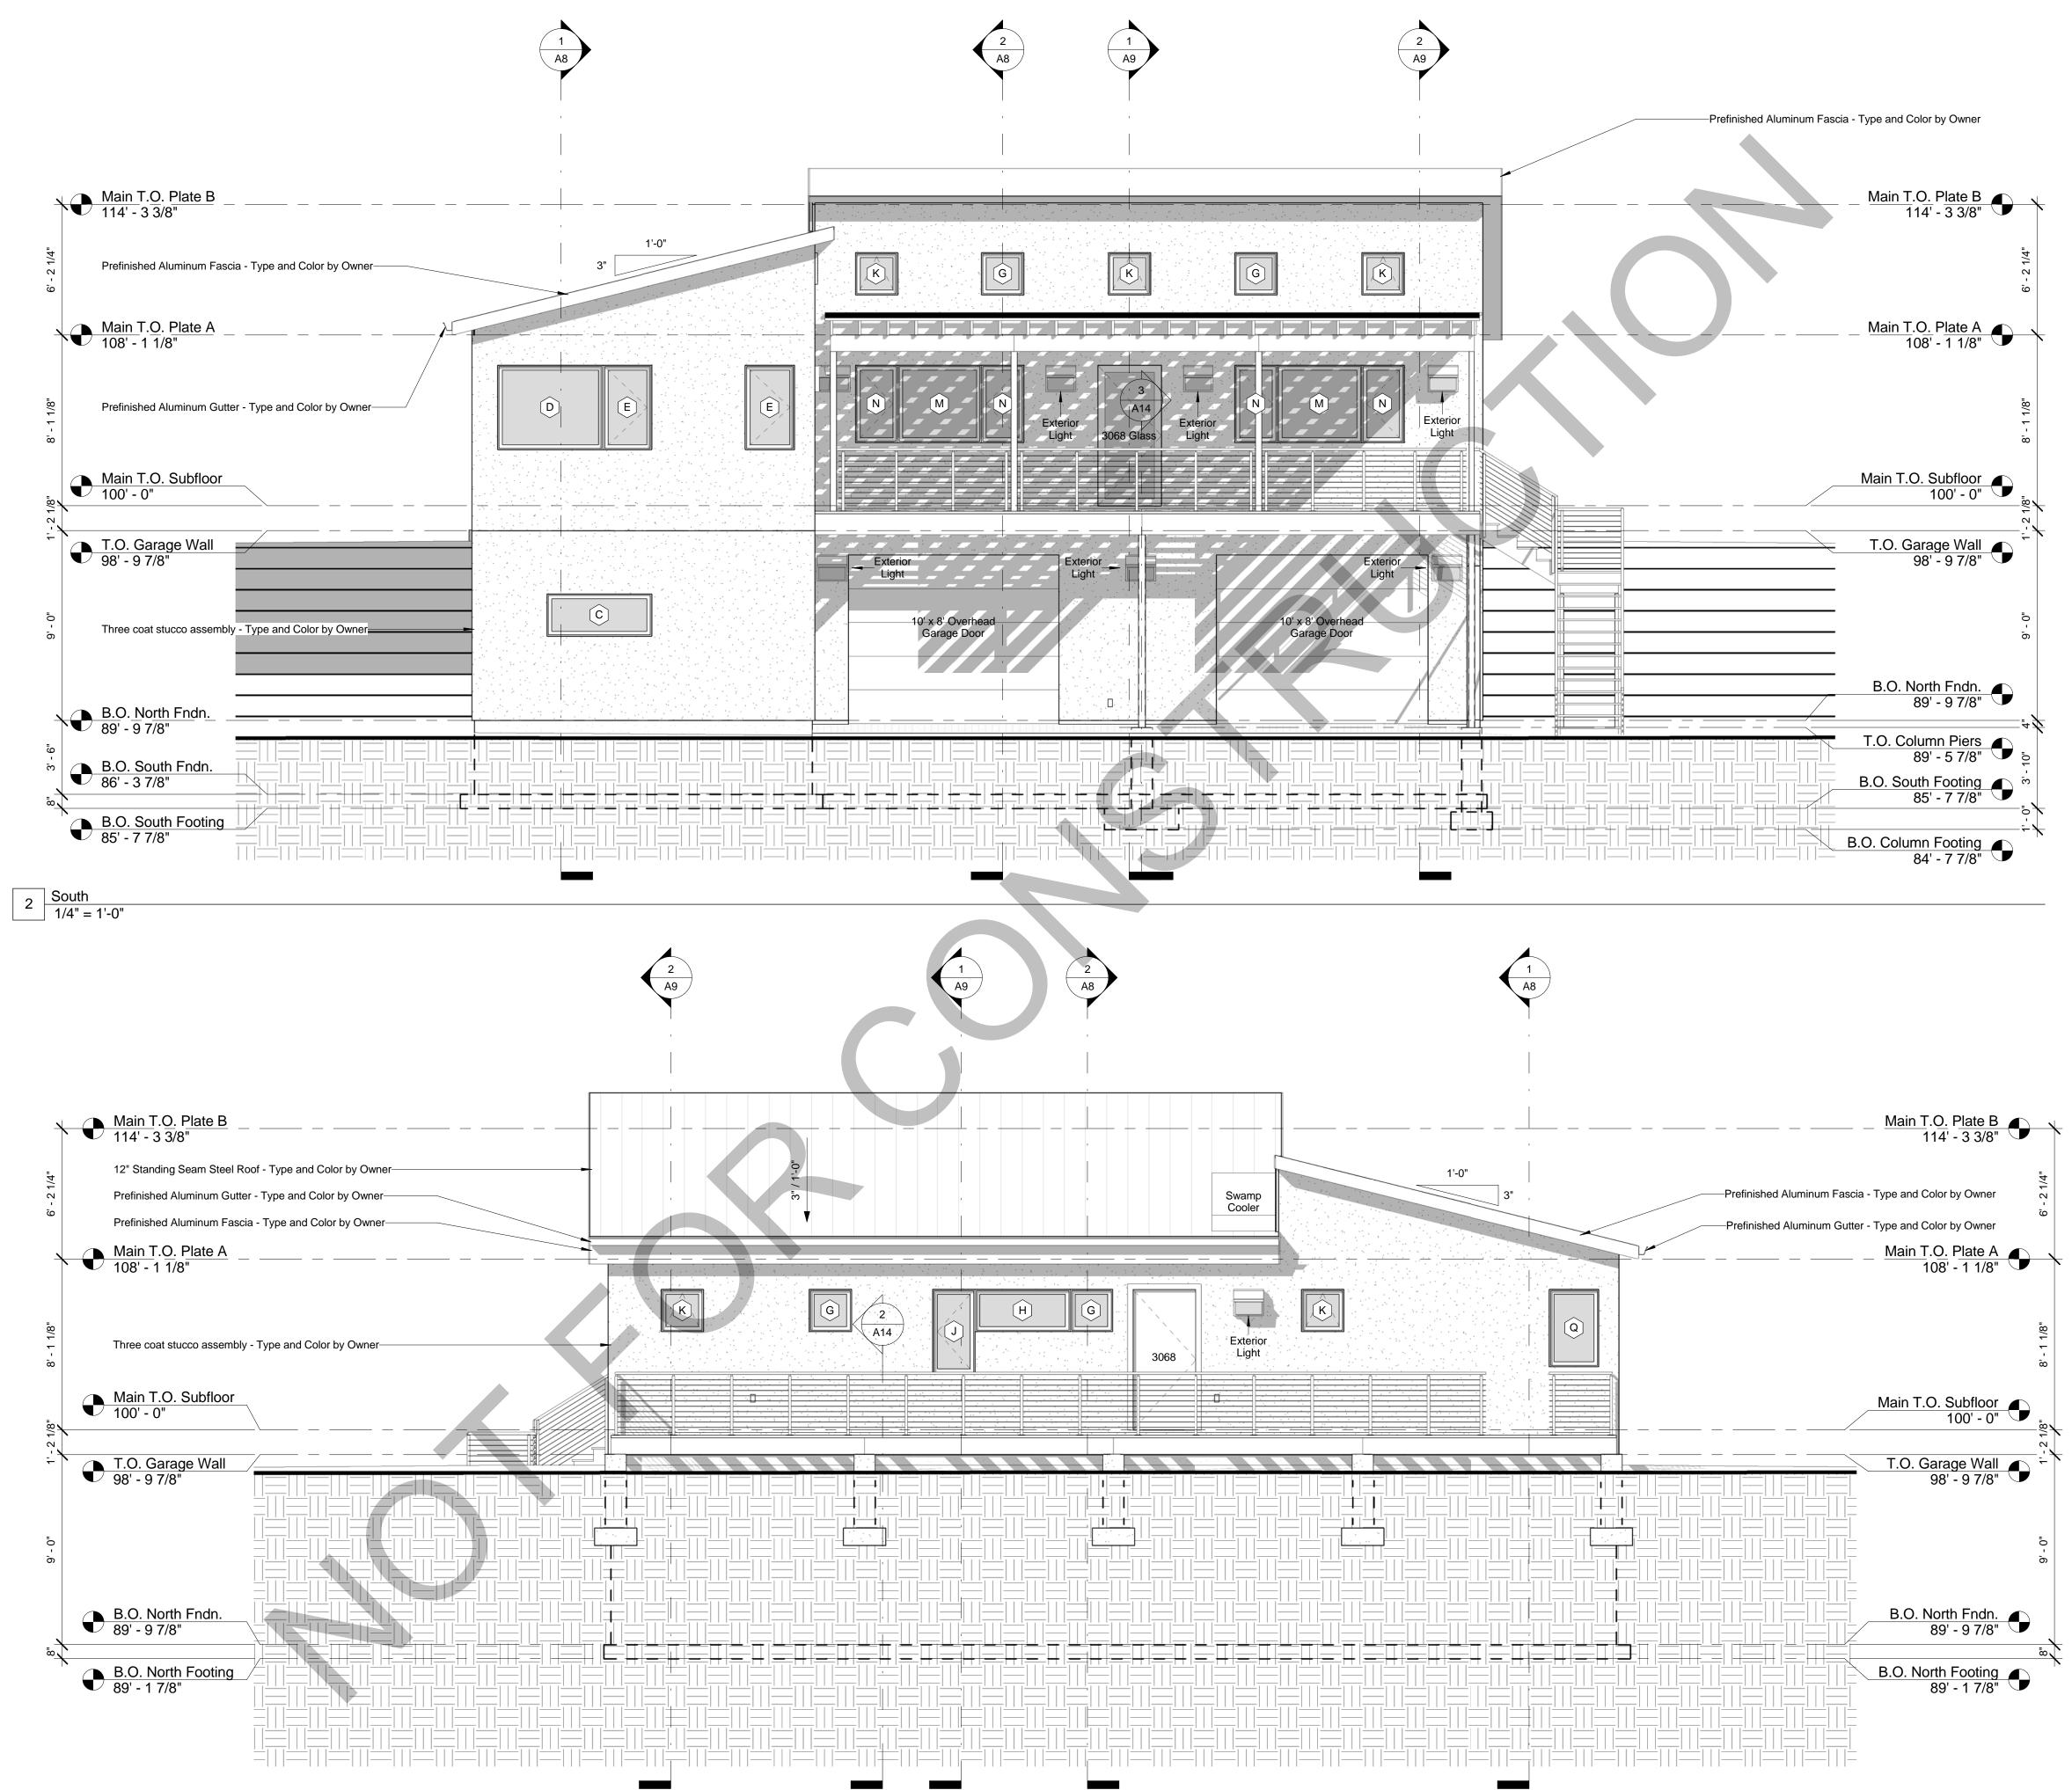

| Overall Window Schedule |                    |         |         |       |  |  |
|-------------------------|--------------------|---------|---------|-------|--|--|
| Type<br>Mark            | Туре               | Width   | Height  | Count |  |  |
|                         |                    |         |         |       |  |  |
| А                       | Fixed 20" x 42"    | 1' - 8" | 3' - 6" | 1     |  |  |
| В                       | Awning 28" x 24"   | 2' - 4" | 2' - 0" | 1     |  |  |
| С                       | Fixed 60" x 24"    | 5' - 0" | 2' - 0" | 1     |  |  |
| D                       | Fixed 60" x 48"    | 5' - 0" | 4' - 0" | 2     |  |  |
| E                       | Casement 28" x 48" | 2' - 4" | 4' - 0" | 3     |  |  |
| F                       | Casement 12" x 42" | 1' - 0" | 3' - 6" | 2     |  |  |
| G                       | Fixed 24" x 24"    | 2' - 0" | 2' - 0" | 4     |  |  |
| Н                       | Fixed 54" x 24"    | 4' - 6" | 2' - 0" | 1     |  |  |
| J                       | Casement 24" x 48" | 2' - 0" | 4' - 0" | 1     |  |  |
| K                       | Awning 24" x 24"   | 2' - 0" | 2' - 0" | 5     |  |  |
| L                       | Fixed 36" x 24"    | 3' - 0" | 2' - 0" | 2     |  |  |
| М                       | Fixed 48" x 44"    | 4' - 0" | 3' - 8" | 3     |  |  |
| Ν                       | Casement 24" x 44" | 2' - 0" | 3' - 8" | 5     |  |  |
| Р                       | Casement 28" x 44" | 2' - 4" | 3' - 8" | 1     |  |  |
| Q                       | Fixed 28" x 44"    | 2' - 4" | 3' - 8" | 2     |  |  |

Grand total: 34

| Overall Door Schedule |         |         |       |  |  |
|-----------------------|---------|---------|-------|--|--|
| Construction Type     | Width   | Height  | Count |  |  |
|                       |         |         | ·     |  |  |
| 10' x 8' Overhead     | 10' -   | 8' - 0" | 2     |  |  |
| Garage Door           | 0"      |         |       |  |  |
| 2468                  | 2' - 4" | 6' - 8" | 1     |  |  |
| 2668                  | 2' - 6" | 6' - 8" | 6     |  |  |
| 3068                  | 3' - 0" | 6' - 8" | 3     |  |  |
| 3068 Glass            | 3' - 0" | 6' - 8" | 1     |  |  |
| 5068 Bifold           | 5' - 0" | 6' - 8" | 2     |  |  |
| 6068 Slider           | 6' - 0" | 6' - 8" | 1     |  |  |
| One wal testals 10    | 1       | 1       |       |  |  |