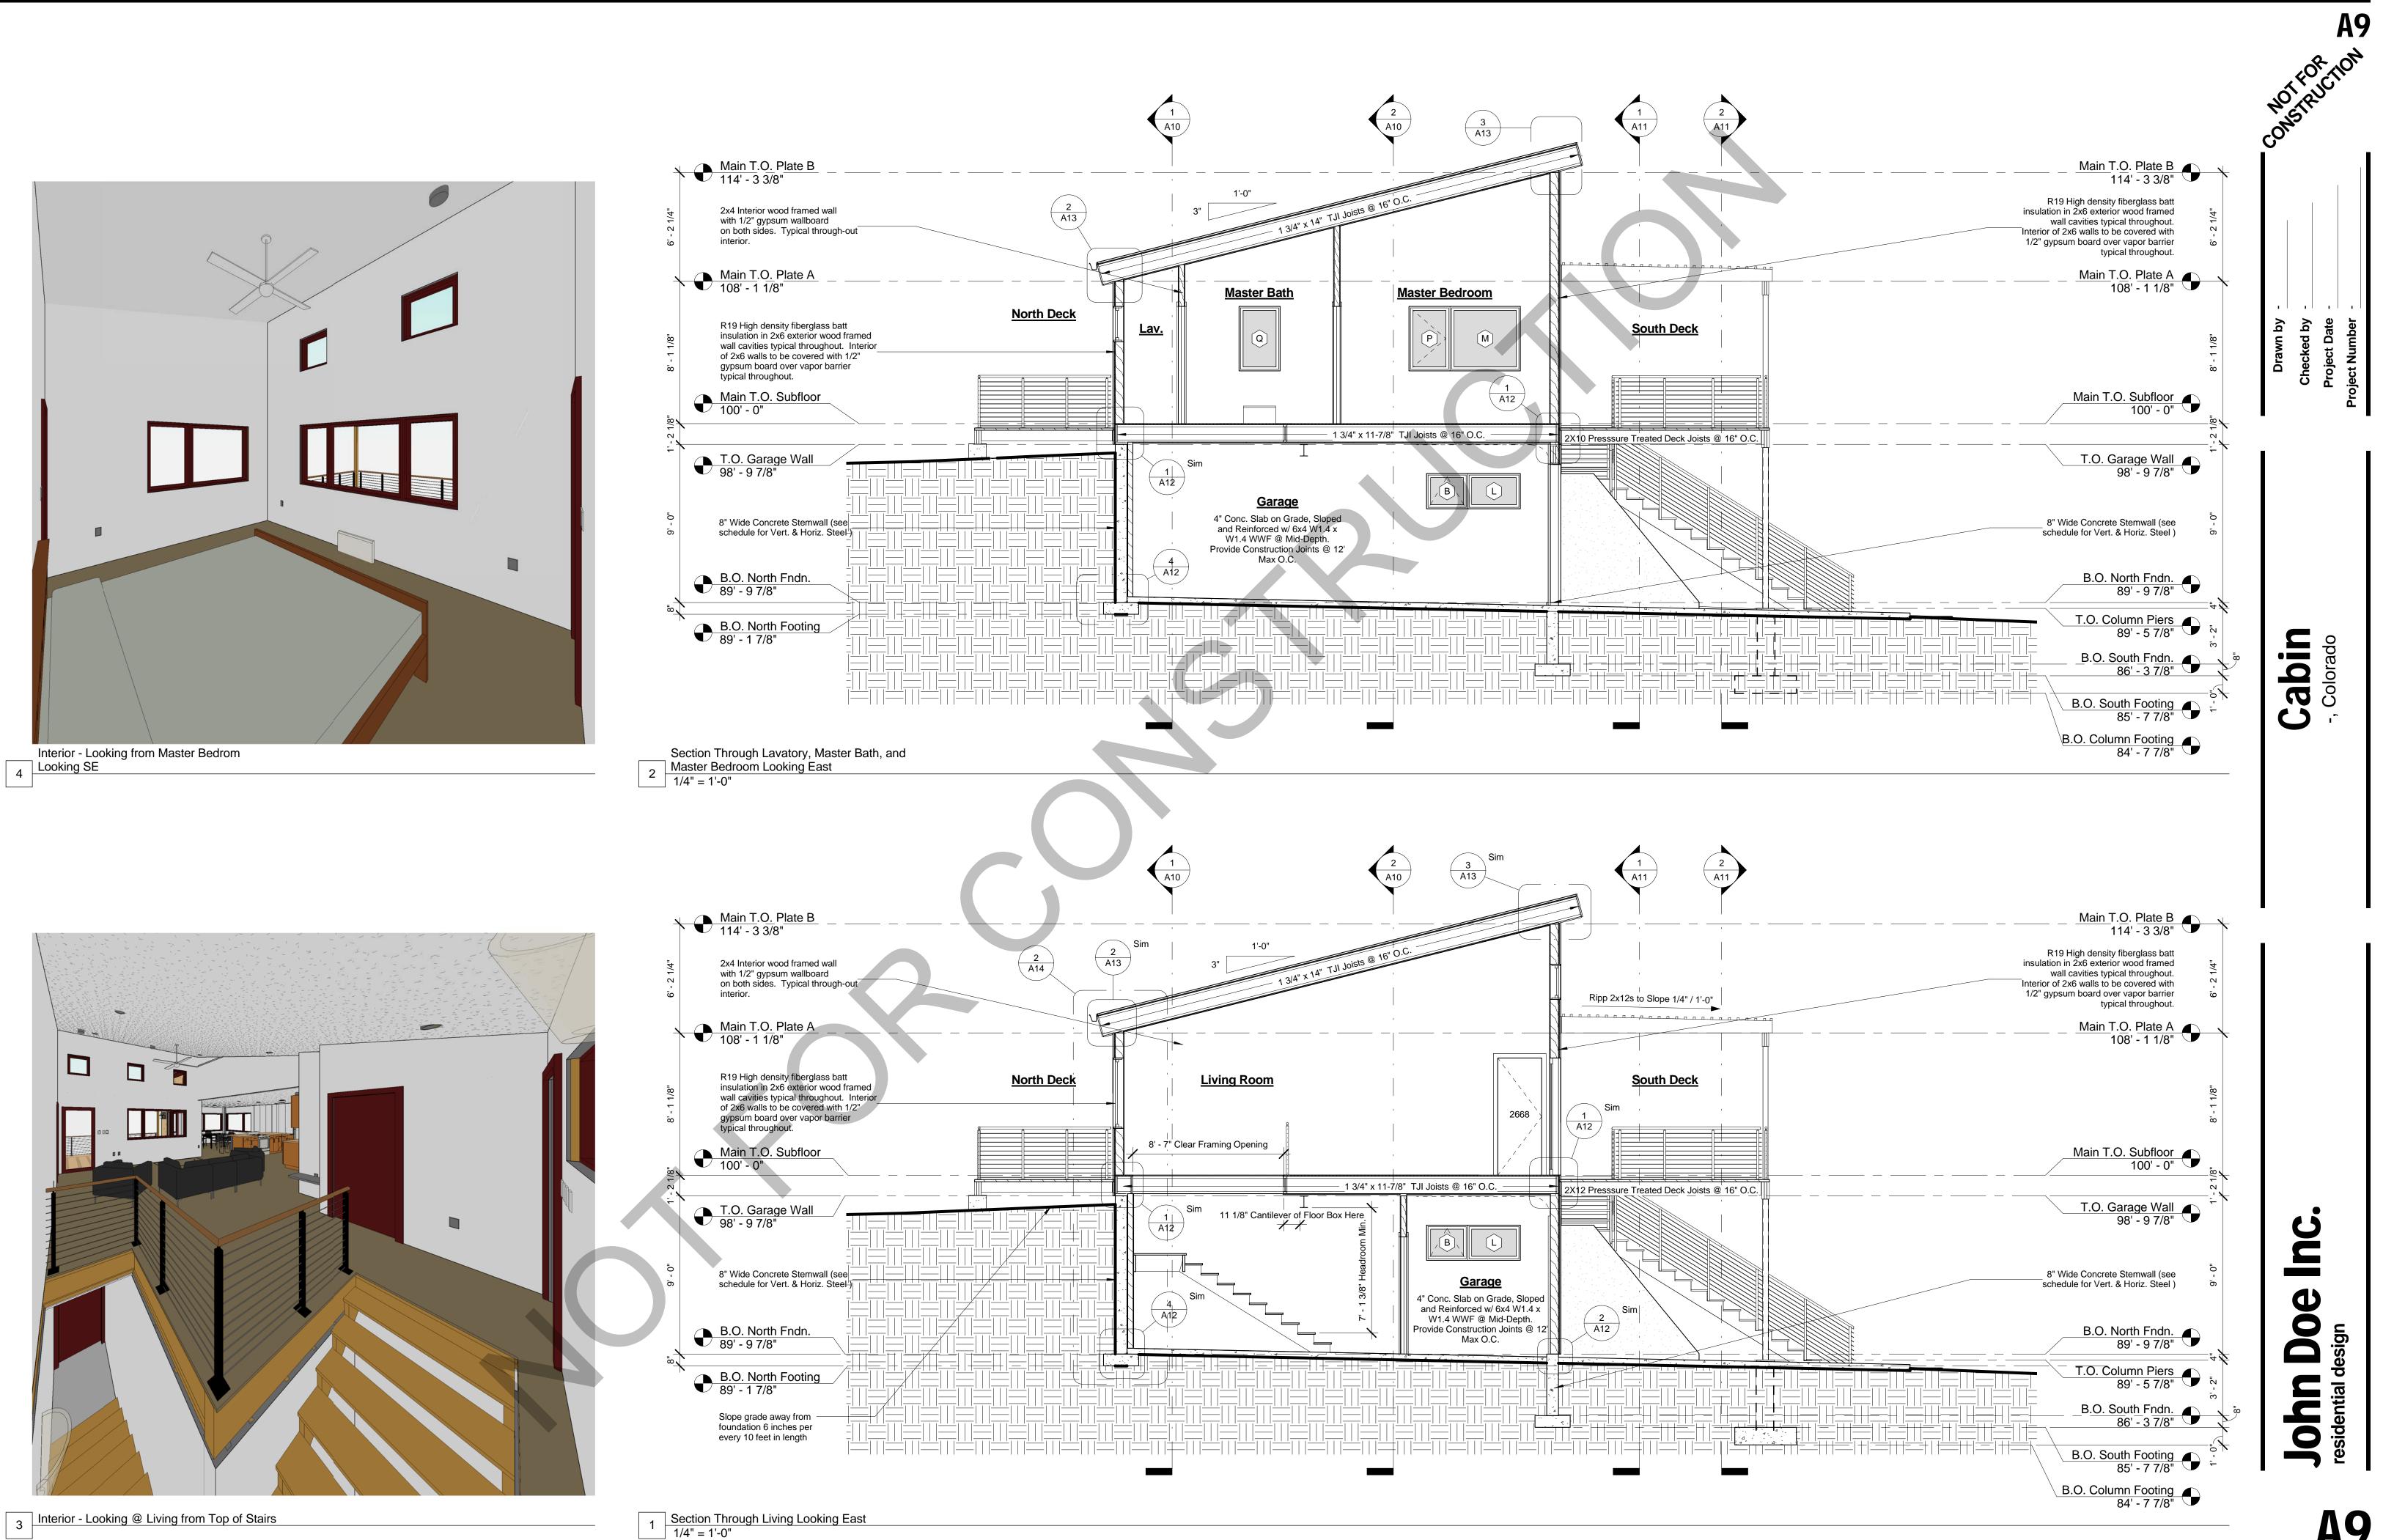

|  |  |
| 2468                     | 28" x 80" | 2' - 4" | 6' - 8" |  |  |
| 2668                     | 30" x 80" | 2' - 6" | 6' - 8" |  |  |
| 2668                     | 30" x 80" | 2' - 6" | 6' - 8" |  |  |
| 2668                     | 30" x 80" | 2' - 6" | 6' - 8" |  |  |
| 2668                     | 30" x 80" | 2' - 6" | 6' - 8" |  |  |
| 2668                     | 30" x 80" | 2' - 6" | 6' - 8" |  |  |
| 3068                     | 36" x 80" | 3' - 0" | 6' - 8" |  |  |
| 3068 Glass               | 36" x 80" | 3' - 0" | 6' - 8" |  |  |
| 5068 Bifold              | 60" x 80" | 5' - 0" | 6' - 8" |  |  |
| 5068 Bifold              | 60" x 80" | 5' - 0" | 6' - 8" |  |  |



-, Colorado

John Doe residential design











## 1 North 1/4" = 1'-0"











1 East 1/4" = 1'-0"













Master Closet, and Lav. Looking North

1/4" = 1'-0"





**John** residential d

Φ

Ď

sign





























 $\begin{array}{|c|c|c|}\hline 3 & \hline & Porch Footing and Column Section \\\hline & 3/4" = 1'-0" \end{array}$ 

3/17/2013 10:55:59 AM



2 Wall Section B 3/4" = 1'-0" 
 Wall Section A

 3/4" = 1'-0"

A14













GENERAL GRADING NOTE: Contractor to grade away from all foundation walls. Finished grade shall fall a minimum of 6 inches within the first 10 feet minimum.